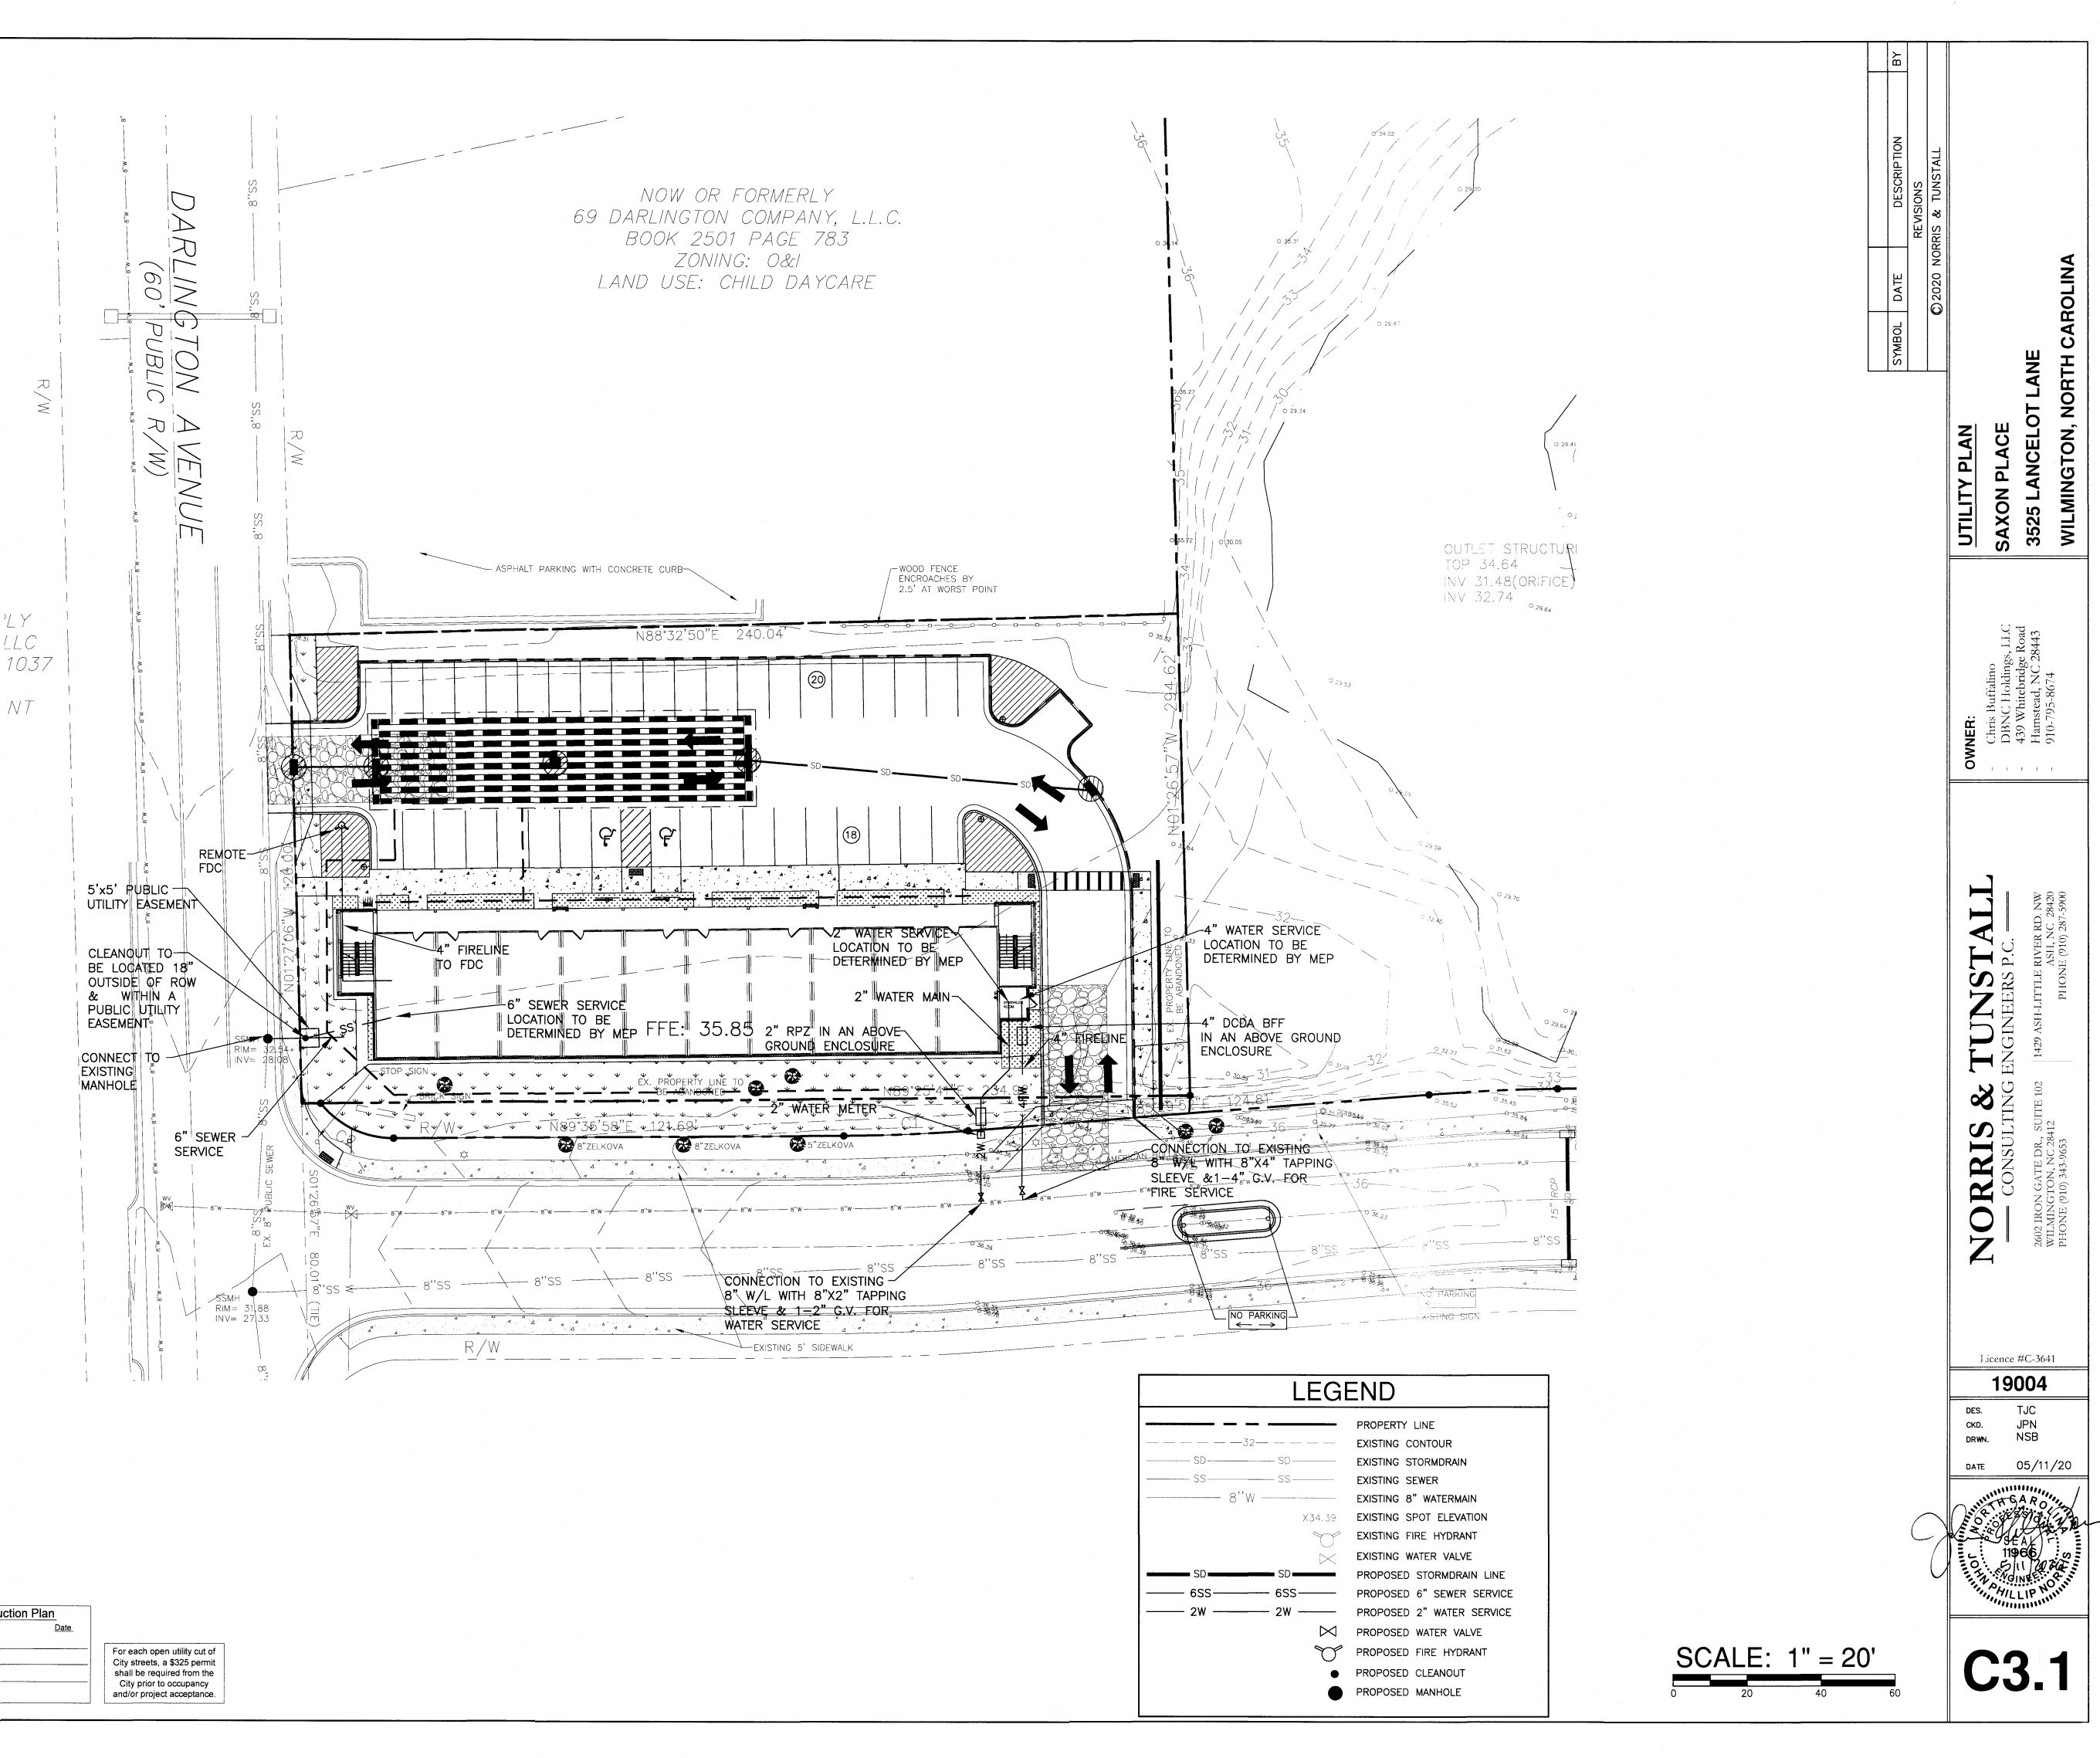

# D RESTAURANT PARKING ONLY MUST BE CLEARLY MARKED)

REMAINING 38 ARE FOR RESIDENTS

NOW OR FORMERLY 69 DARLINGTON COMPANY, L.L BOOK 2501 PAGE 783 ZONING: O&I LAND USE: CHILD DAYCARE

-WOOD FENCE ENCROACHES BY 2.5' AT WORST POINT - ASPHALT PARKING WITH CONCRETE CURB <sub>I</sub> ∦36.61 X36.90 N88°32'50"E 240.04 x35.56 X36.650-\_\_\_\_\_%35.97 0 35 kg X34.43 4 😥 X34,50 X34.39 X34.14 X34.47  $\geq$ X34.47 GRAVEL DRIVE X34.48 X34.35 / 🔪 14"GUI D -1 <sup>/8</sup>⁴X32.84 34 X33.76 X34.41 X34.39 -18'ОАК 🐯 X34.48 EX. TREE TO BE REMOVED (TYP) X33.68 X32.90 🎍 13"0AK 2413"OAK 8"OAK 🔆 SIGN EX. PROPERTY LI BE ABANDONED NIGOOD 33.77 5'58"F 8"ZELKOVA 8"ZELKOVA ХЗЗ.62 🔪 🔅 . . . --- 8"SS ----- 8°SS . 1 NO PARKING  $\leftarrow \rightarrow$ -EXISTING SIGN -EXISTING 5' SIDEWALK