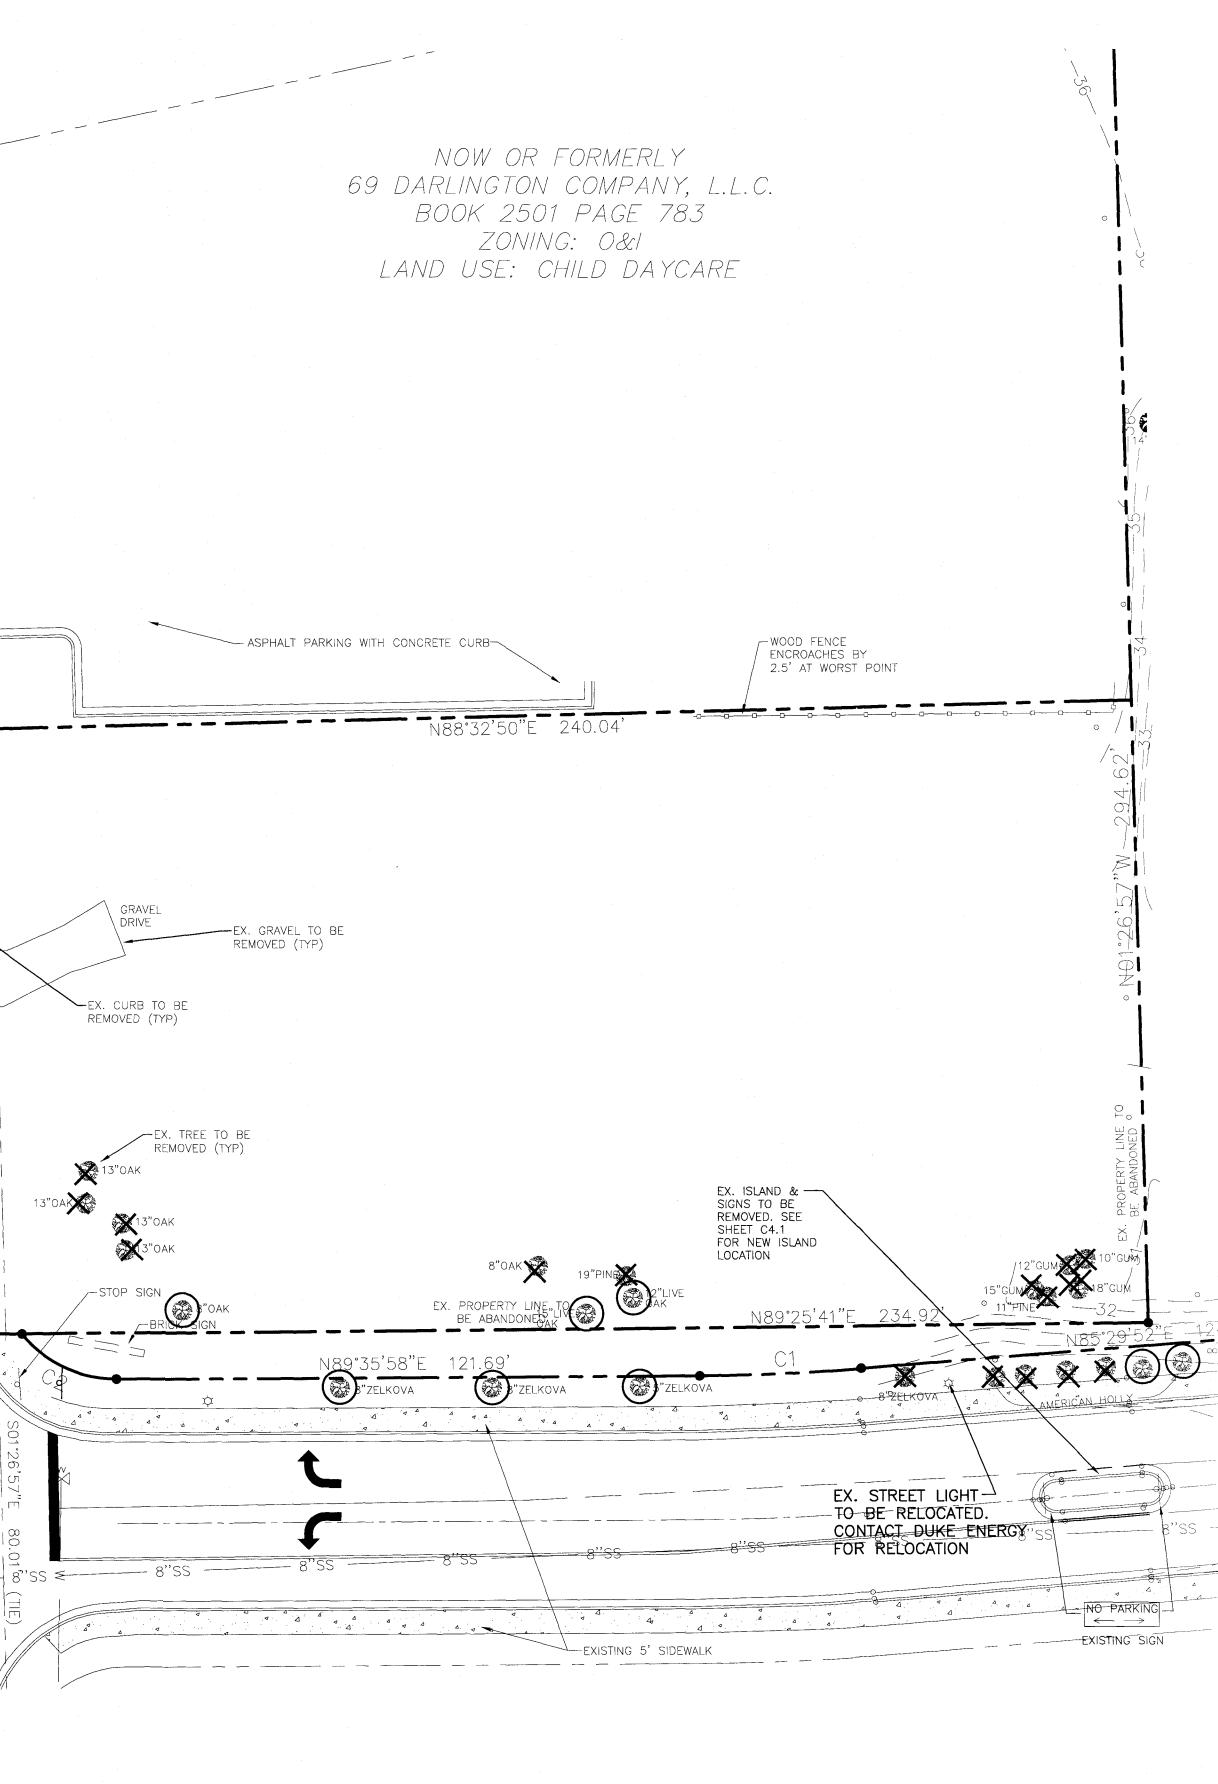

# D RESTAURANT PARKING ONLY MUST BE CLEARLY MARKED)

REMAINING 38 ARE FOR RESIDENTS

NOW OR FORMERLY 69 DARLINGTON COMPANY, L.L BOOK 2501 PAGE 783 ZONING: O&I LAND USE: CHILD DAYCARE

-WOOD FENCE ENCROACHES BY 2.5' AT WORST POINT - ASPHALT PARKING WITH CONCRETE CURB <sub>I</sub> ∦36.61 X36.90 N88°32'50"E 240.04 x35.56 X36.650-\_\_\_\_\_%35.97 0 35 kg X34.43 4 😥 X34,50 X34.39 X34.14 X34.47  $\geq$ X34.47 GRAVEL DRIVE X34.48 X34.35 / 🔪 14"GUI D -1 <sup>/8</sup>⁴X32.84 34 X33.76 X34.41 X34.39 -18'ОАК 🐯 X34.48 EX. TREE TO BE REMOVED (TYP) X33.68 X32.90 🎍 13"0AK 2413"OAK 8"OAK 🔆 SIGN EX. PROPERTY LI BE ABANDONED NIGOOD 33.77 5'58"F 8"ZELKOVA 8"ZELKOVA ХЗЗ.62 🔪 🔅 . . . --- 8"SS ----- 8°SS . 1 NO PARKING  $\leftarrow \rightarrow$ -EXISTING SIGN -EXISTING 5' SIDEWALK