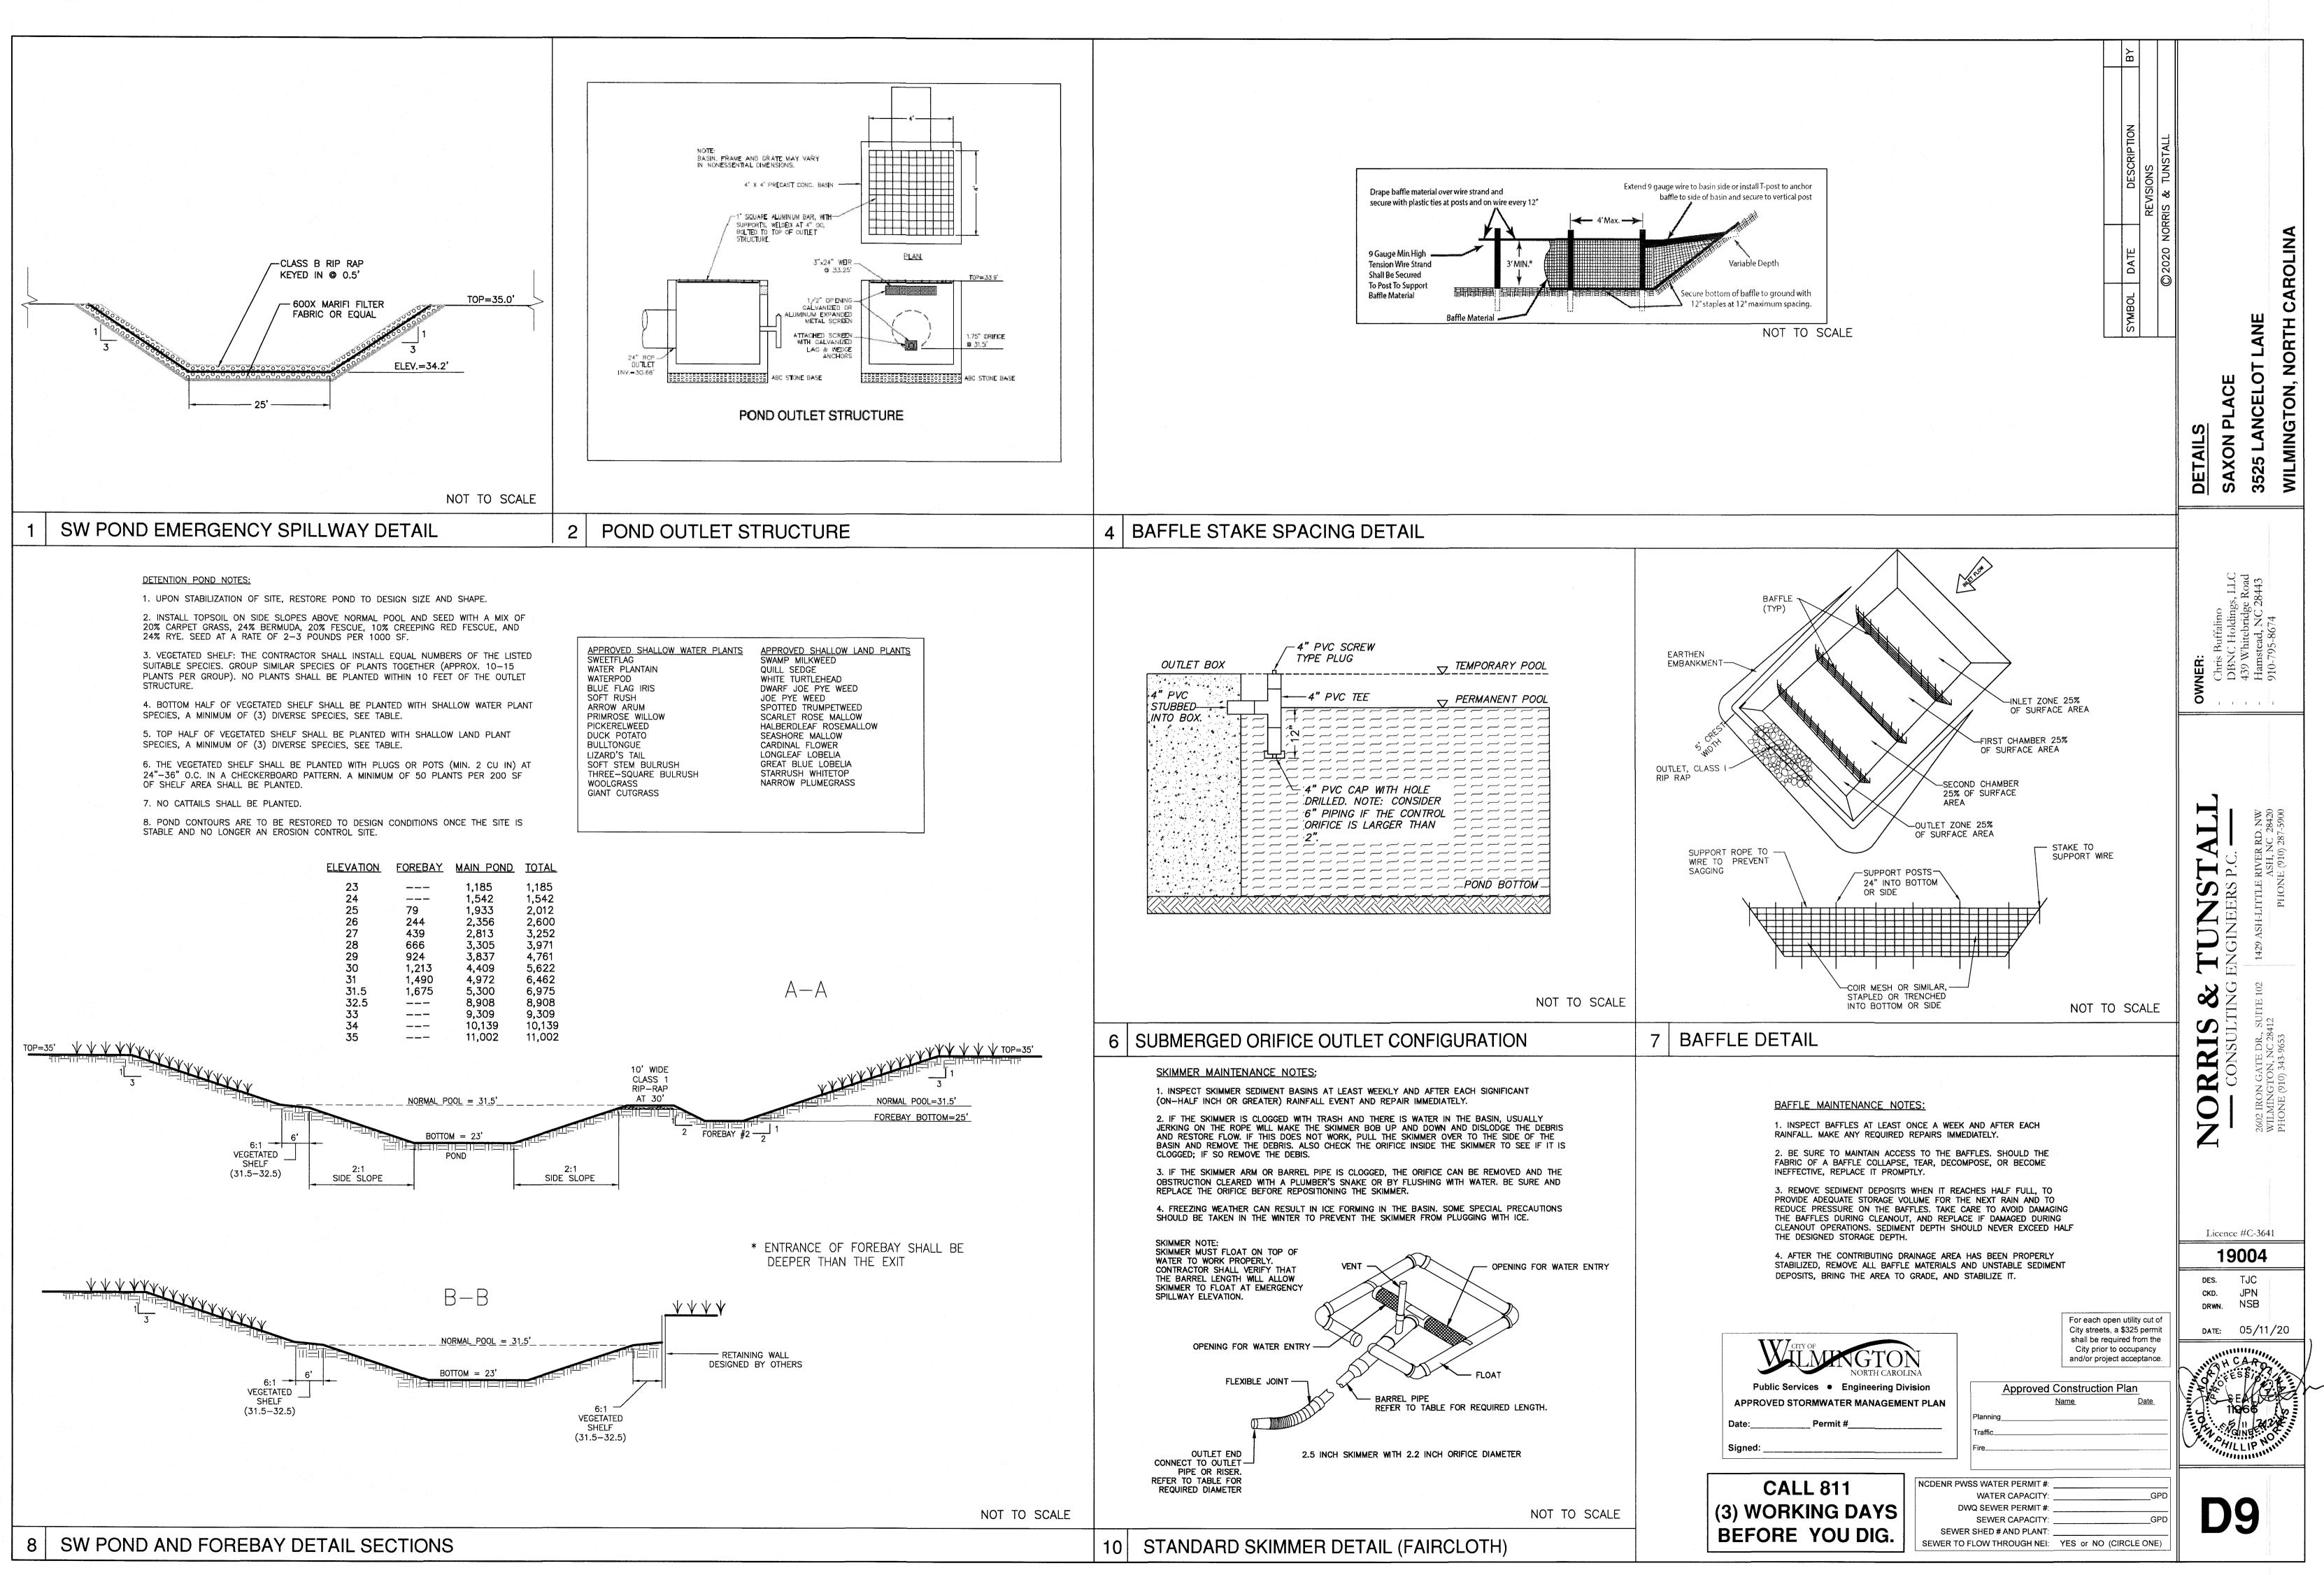

|                                                                                                                                  |
| (3) WORKING DATS       SEWER CAPACITY:      GPD         BEFORE YOU DIG.       SEWER SHED # AND PLANT:      GPD         SEWER SHED # AND PLANT:      GPD                         | <b>D8</b>                                                                                                                        |
| BEFORE YOU DIG. SEWER TO FLOW THROUGH NEI: YES OF NO (CIRCLE ONE)                                                                                                               |                                                                                                                                  |





CROSSWALK LIN

STOP OR TRANSVERSE

|                                             |                                                                                                                                                                                                                                                                                                          |                                                                                                                                                                     | В                                                                                                   |                                                                                                                    |
|----------------------------