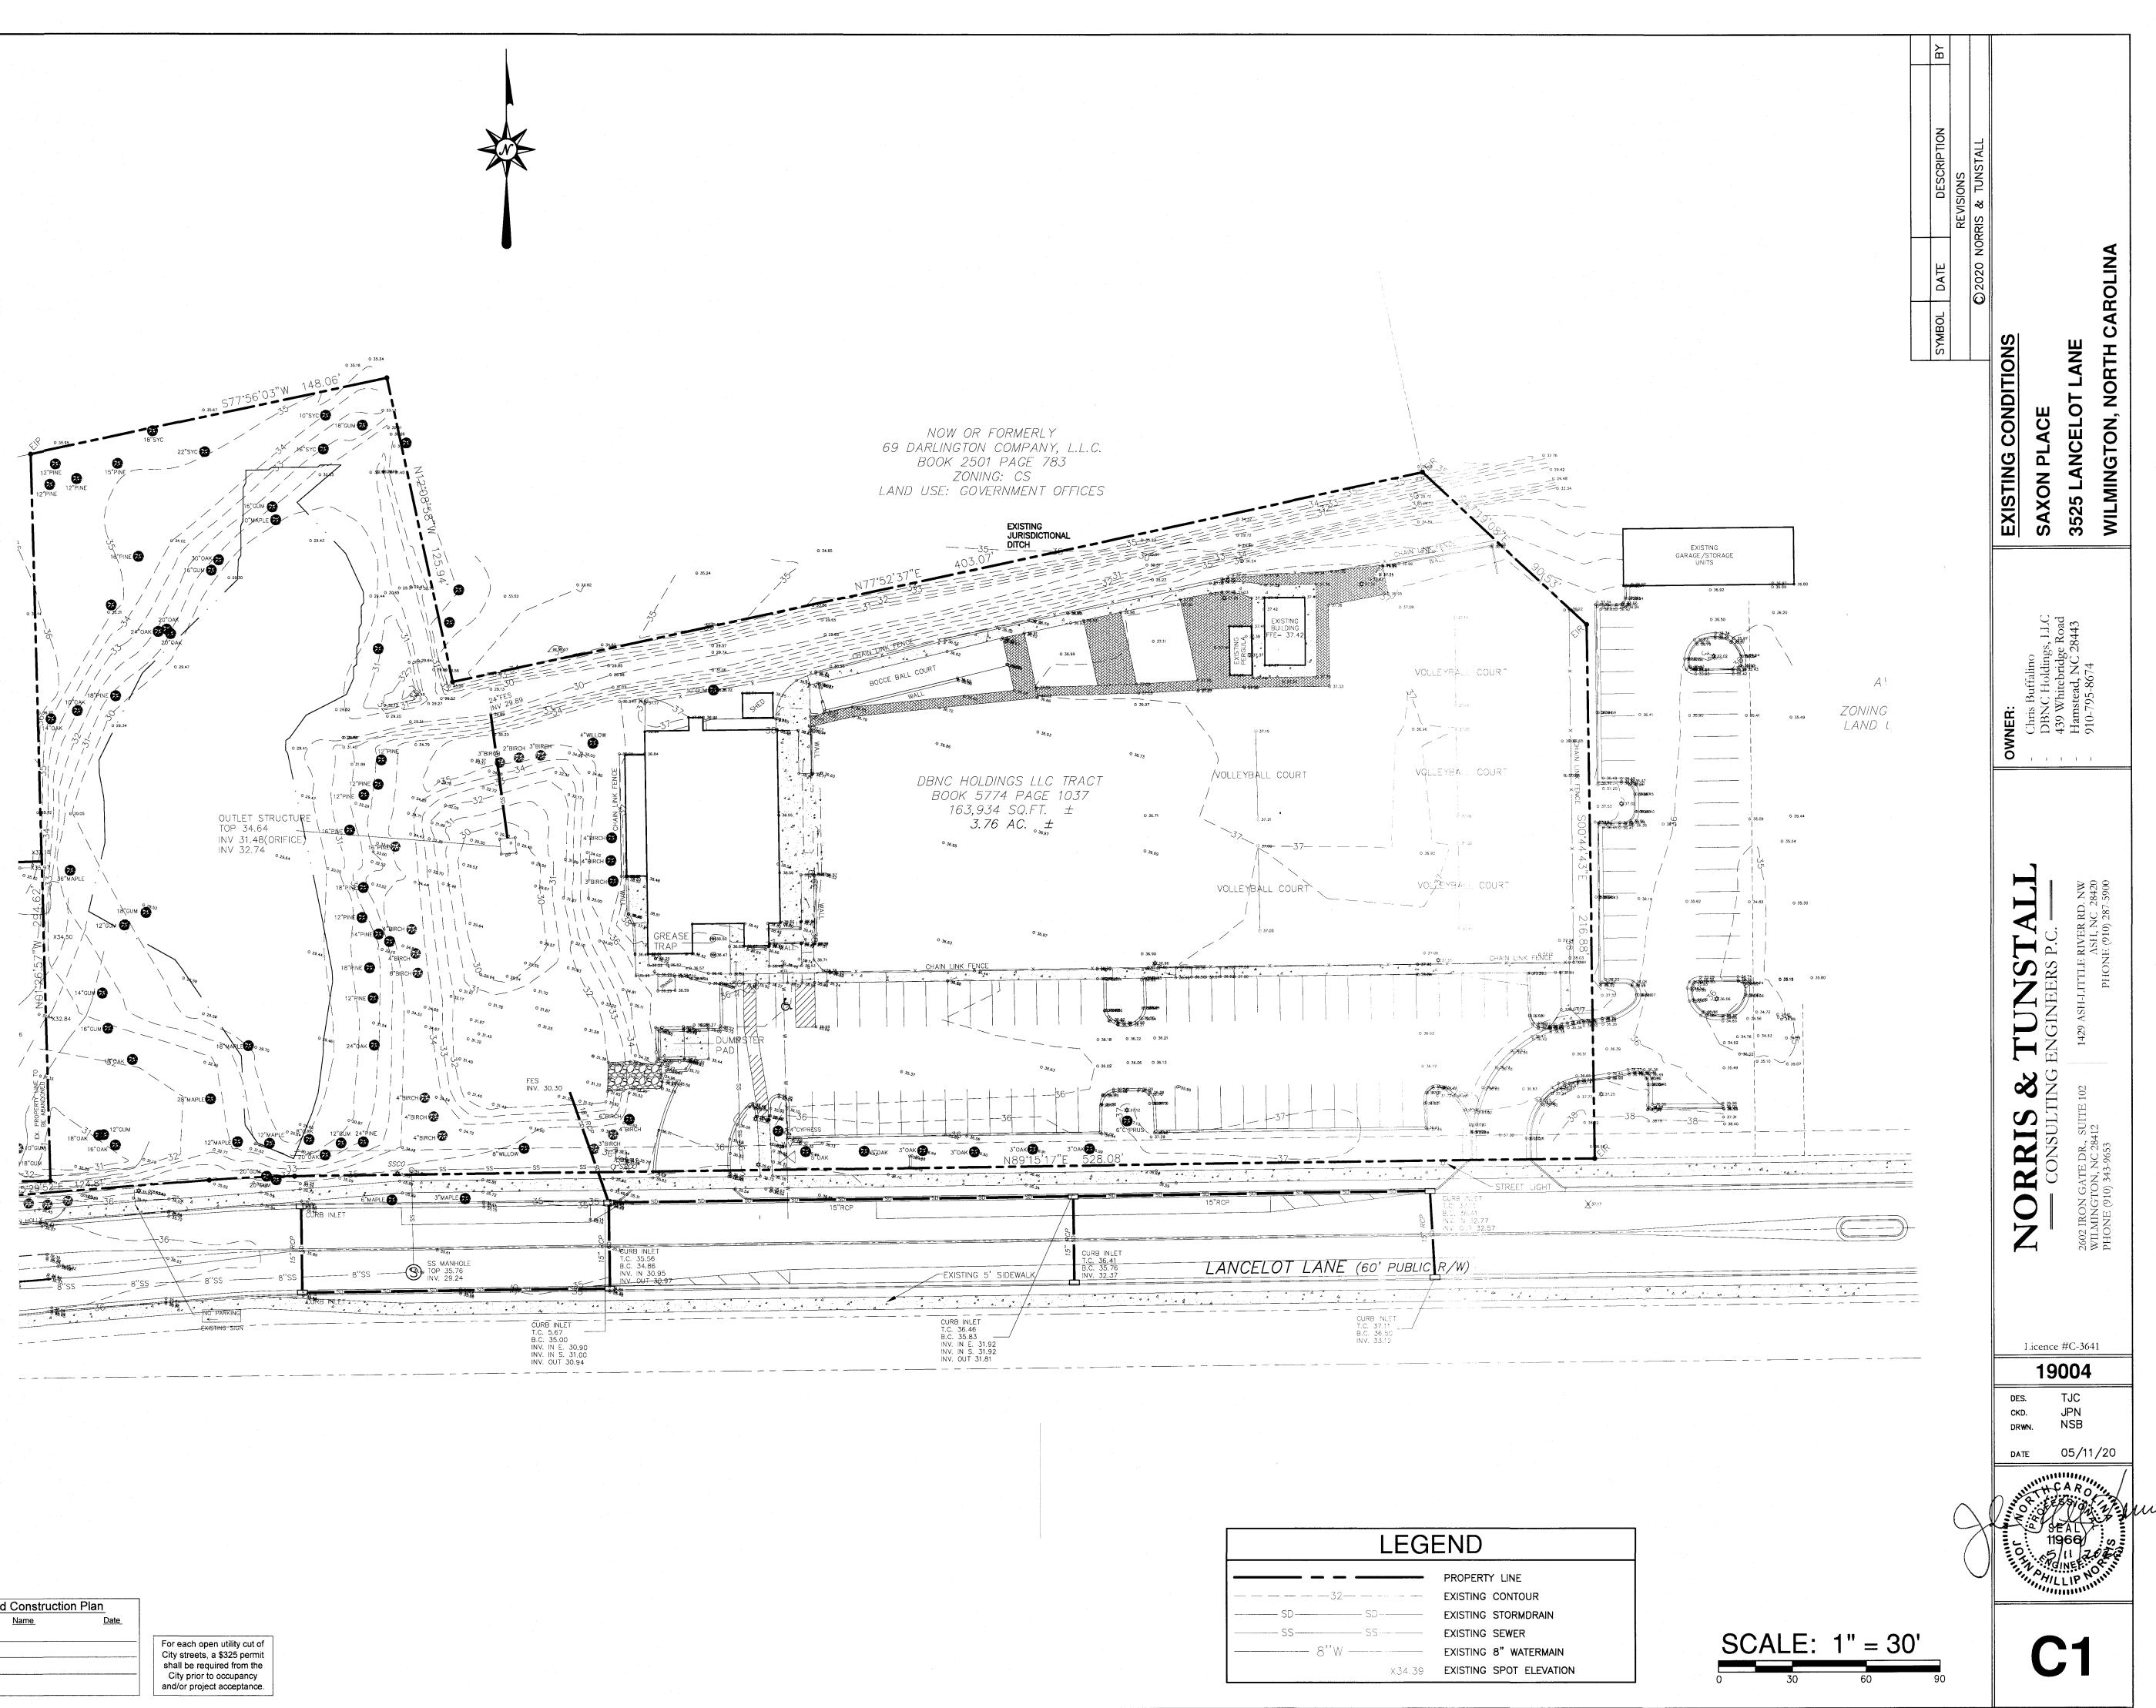

|                     |
| PROVIDED = 998 SF         | -<br>-                        |                             |                                              | SECONDARY (DARLINGTON AVE<br>(126-25) 9 = 909 SF REQUI                   |                     |
| REQUIRED (SIDE): (81'x30. | .5').12 = 297 SF              |                             |                                              |                                                                          | .25 303             |
| PROVIDED = 410  SF        |                               |                             |                                              |                                                                          |                     |





| WILM            | NGTON<br>NORTH CAROLINA |
|-----------------|-------------------------|
| Public Services | Engineering Division    |

APPROVED STORMWATER MANAGEMENT PLAN Permit #

| Clanade |  |
|---------|--|

|                   | NCDENR PWSS WATER PERMIT #: |
|-------------------|-----------------------------|
| GF                | WATER CAPACITY:             |
|                   | DWQ SEWER PERMIT #:         |
| GF                | SEWER CAPACITY:             |
|                   | SEWER SHED # AND PLANT:     |
| or NO (CIRCLE ONE | SEWER TO FLOW THROUGH NEI:  |

| Approved Construction Plan |                                       |       |  |
|----------------------------|---------------------------------------|-------|--|
| <u>Name</u>                |