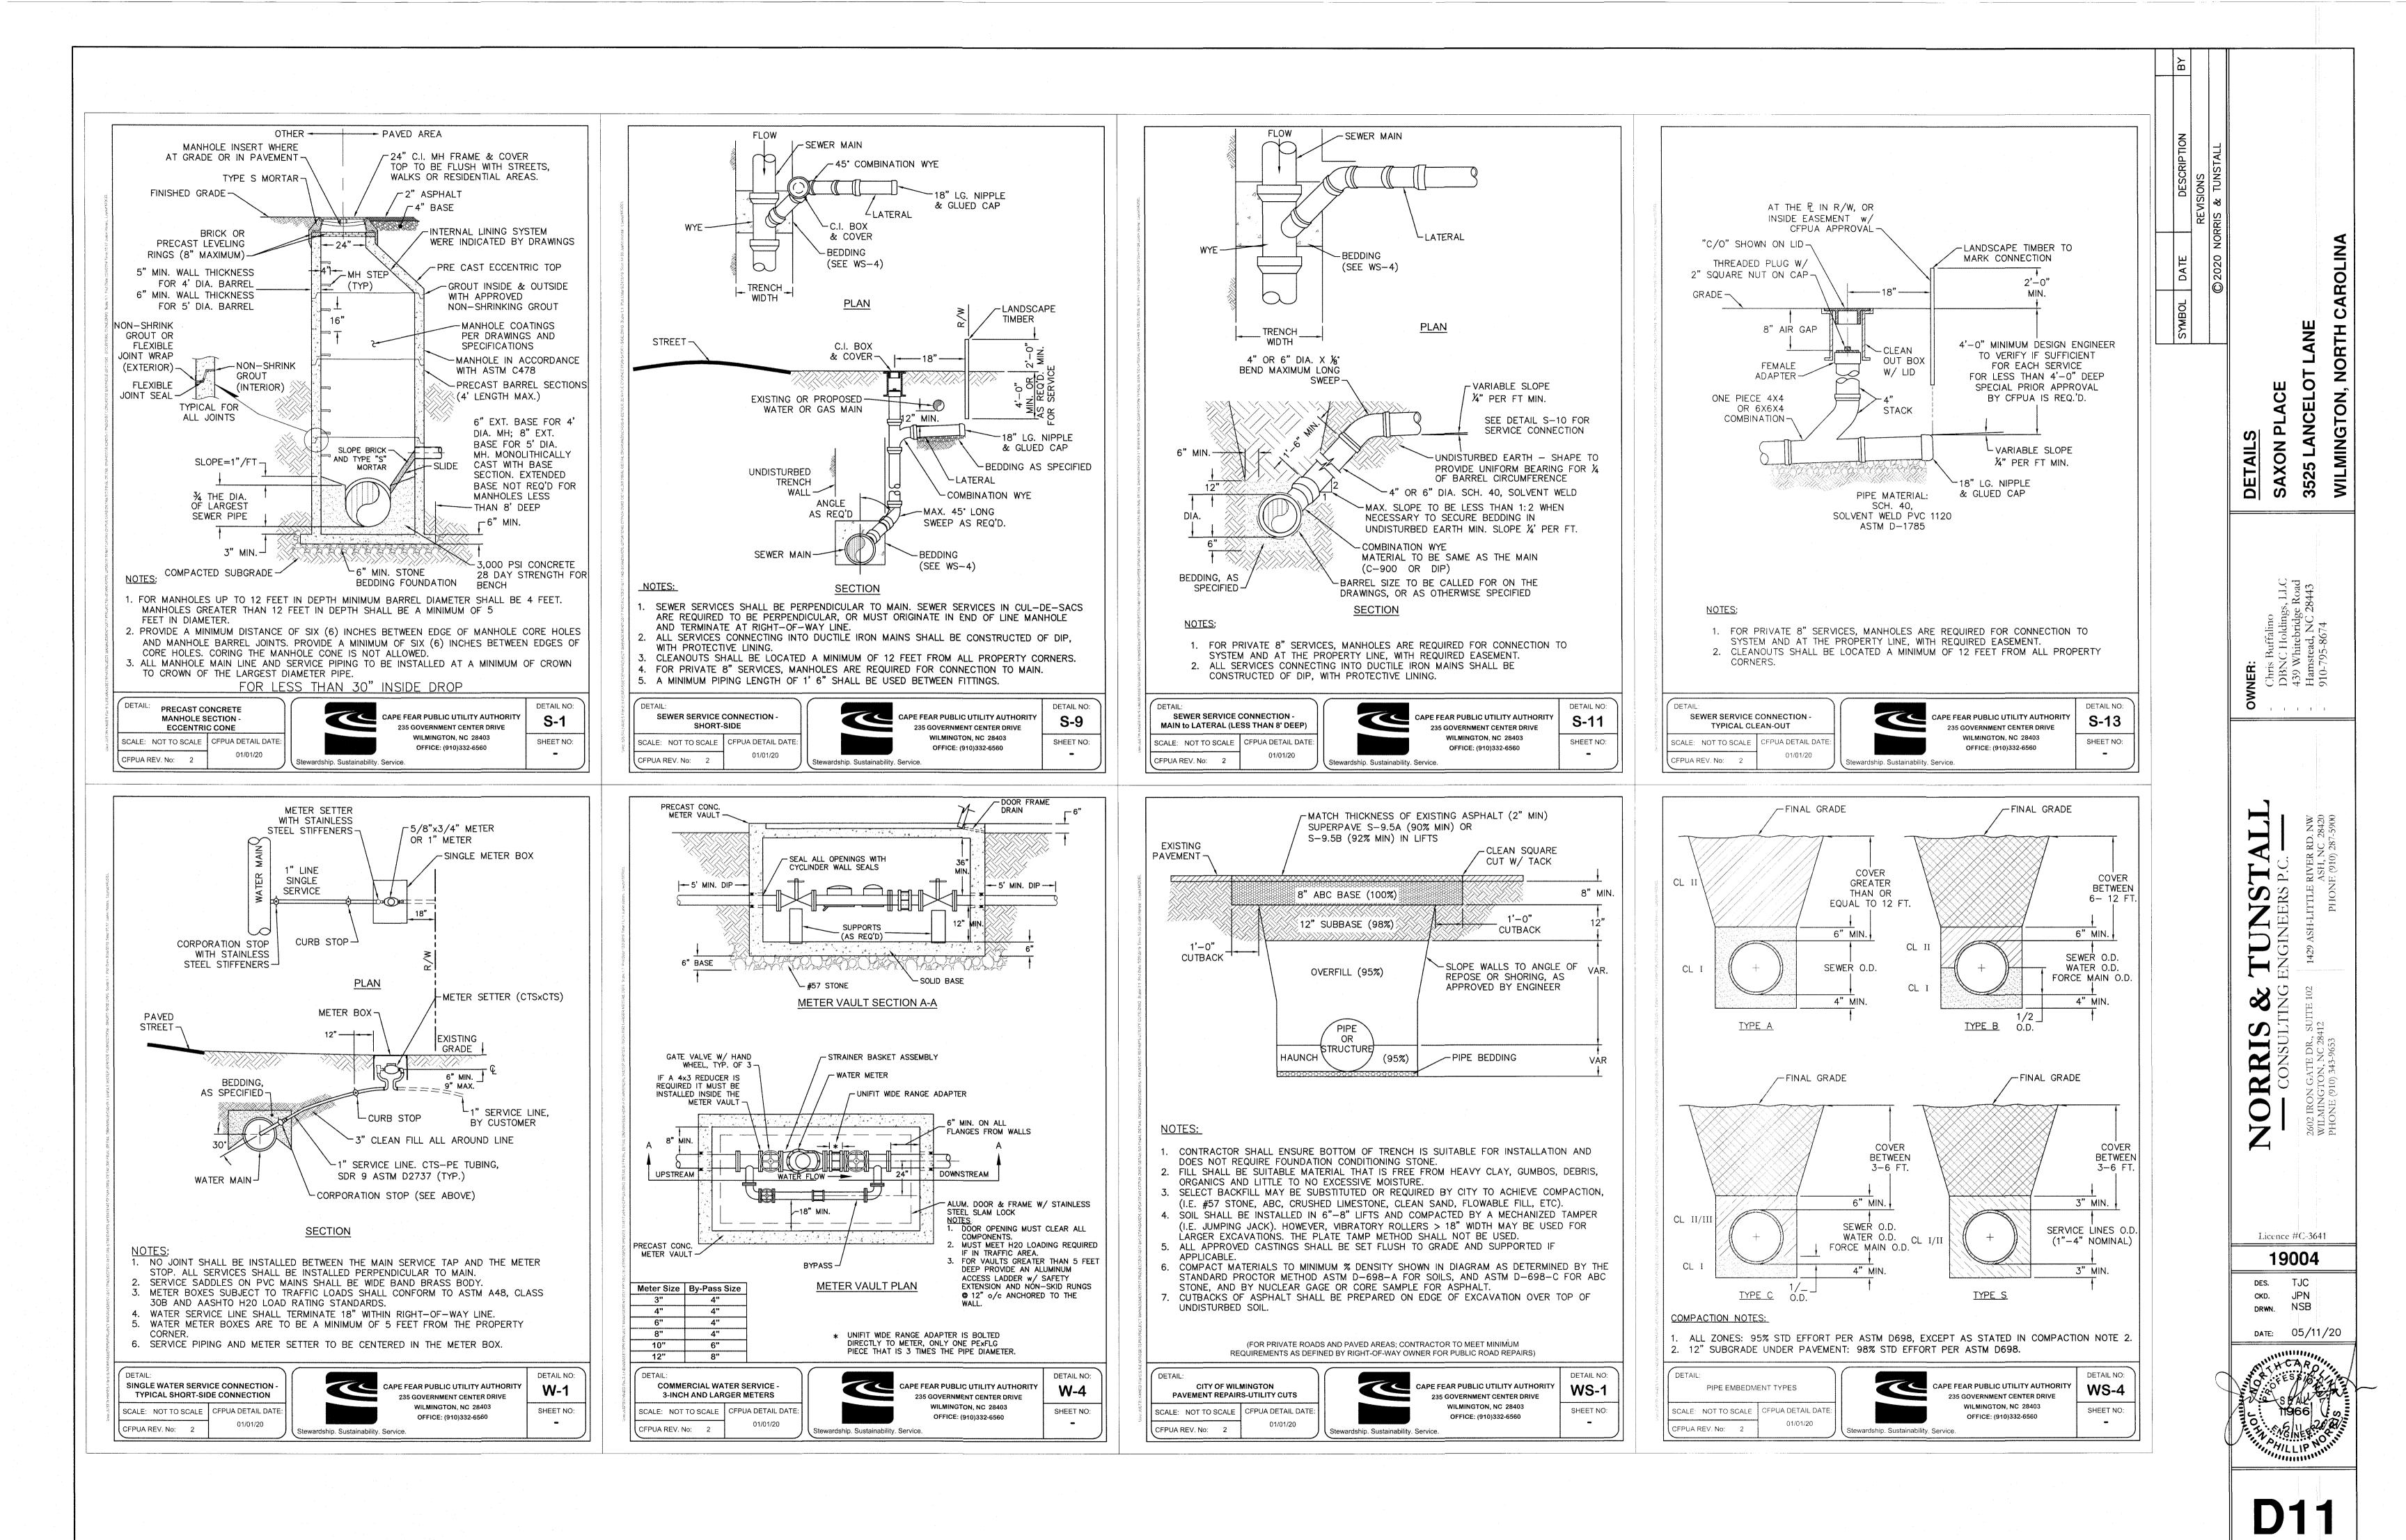

|
| L                                           | SEI OIL IOO DIG. SEW                                                                                                                                                                                                                                                                                     | VER TO FLOW THROUGH NEI: YES or                                                                                                                                     |                                                                                                     |                                                                                                                    |











# ELEVATION GENERAL NOTES

\* USE ICE AND WATER SHIELD AT ALL ROOF PLANES SLOPED BELOW 4:12. ROOF VENTILATION SEE ROOF PLANS FOR ATTIC VENTILATION CALCULATION REQUIREMENTS.



2. Contractor is to notify architect immediately of conditions or items varying from depicted information. 4. Planworx Architecture, P.A. will not assume any liability for expenses associated with errors and omissions on these drawings unless offset by verified construction costs associated with these plans. Copyright 2019 - PLANWORX ARCHITECTURE, P.A. All rights reserved. Reproduction of this sheet, in whole or in part, is strictly prohibited. PLANS NOT VALID FOR CONSTRUCTION W/O APPROPRIATE PROFESSIONAL SEALS.