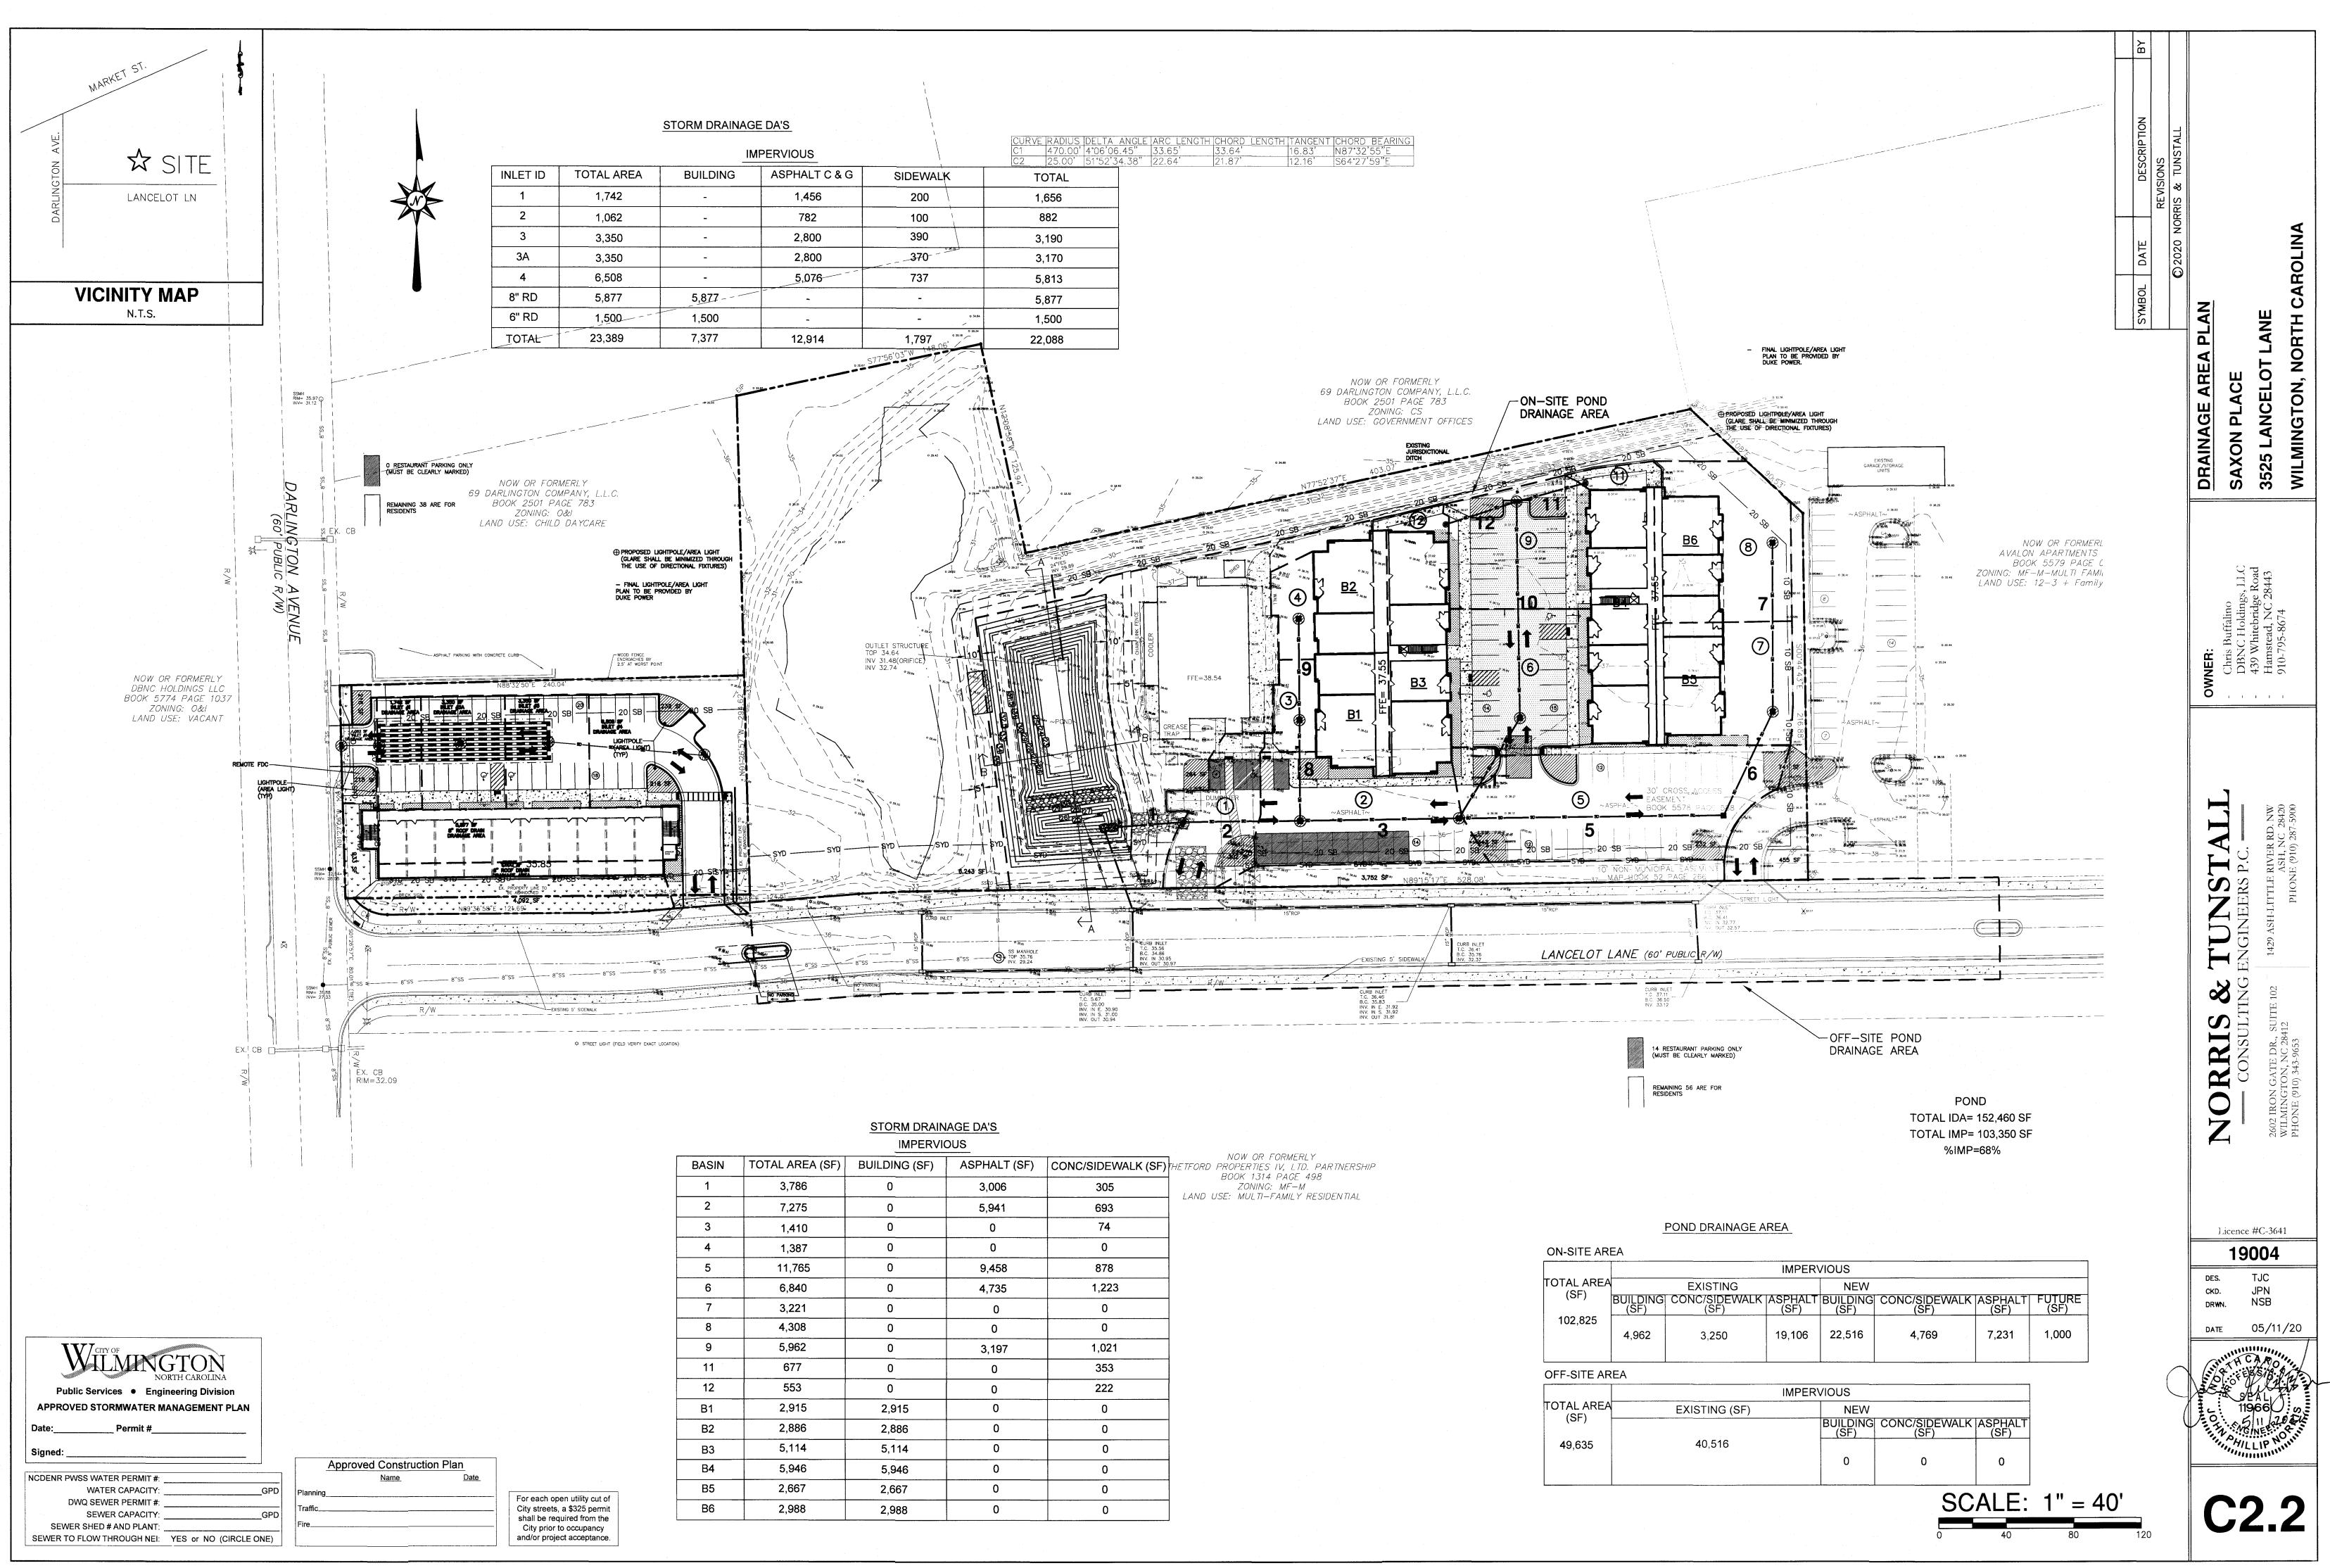

|                           |                               |                             | THETFORD                                     | NOW OR FORMERLY<br>PROPERTIES IV, LTD. PARTNERSHIP<br>BOOK 1314 PAGE 498 | ,                   |
|---------------------------|-------------------------------|-----------------------------|----------------------------------------------|--------------------------------------------------------------------------|---------------------|
| DINGS 1 & 2               |                               |                             |                                              | ZONING: MF-M                                                             |                     |
| MPERVIOUS SURFACES        |                               |                             | LAND                                         | ISE: MULTI-FAMILY RESIDENTIAL                                            |                     |
| UILDINGS:                 | 5,712 SF                      |                             |                                              |                                                                          |                     |
| SPHALT:                   | 22,139 SF                     |                             |                                              |                                                                          |                     |
| ONCRETE:                  | 5,327 SF                      |                             |                                              |                                                                          |                     |
| AVERS:                    | 2,789 SF                      |                             |                                              |                                                                          |                     |
| EX. TOTAL:                | 35,967 SF                     |                             |                                              |                                                                          |                     |
| MP. TO BE REMOVED:        | 8,649 SF                      |                             |                                              |                                                                          |                     |
| MP. TO BE REMAIN:         | 27,318 SF                     |                             | SITE DATA TA                                 | BLE BUILDING 3                                                           |                     |
| IMPERVIOUS SURFACES       |                               |                             |                                              |                                                                          |                     |
| DING:                     | 22,516 SF                     | PARCEL NUMBER:              | R04917-004-017-000                           | TOTAL AMOUNT OF WETLANDS:                                                | 0 AC                |
| ALT PAVEMENT:             | 7,231 SF                      | PARCEL AREA:                | 32,735 SF = .751 AC                          | NEW IMPERVIOUS SURFACES                                                  |                     |
| RETE WALK:                | 4,769 SF                      | PROPOSED DENSITY            | 40 UNITS/AC                                  | BUILDING:                                                                | 7,377 SF            |
| RE:                       | 1,000 SF                      | ZONING DISTRICT:            | O&I (CDMU)                                   | ASPHALT PAVEMENT:                                                        | 12,914 SF           |
| NEW TOTAL:                | 35,516 SF (NEW)               | CAMA LAND CLASSIFICATION:   | URBAN                                        | CONCRETE WALK:                                                           | 1,912 SF - PR       |
| L IMPERMOUS:              | 62,834 SF (NEW & EXIST)       | REQ'D SETBACKS:             | 20' FRONT                                    | FUTURE:                                                                  | 1,000 SF            |
|                           | 38.8%                         |                             | 20' CORNER                                   | NEW TOTAL:                                                               | 23,203 SF           |
| ET YARD:                  |                               |                             | 20' REAR                                     |                                                                          | 70.9%               |
| PRIMARY (LANCELOT LN.)    |                               |                             | 10' INTERIOR SIDE                            | OPEN SPACE PROVIDED:                                                     | .12 AC+/-           |
| (628-55) 18 = 10,314 SF   | F REQUIRED 10,450 SF PROVIDED | TOTAL UNITS:                | 30                                           | PROPOSED SEWER CAPACITY:                                                 |                     |
| DATION PLANTINGS:         |                               |                             | 30 x 1 BR                                    | 30 – 1 BR 👁 240 GPD/BR:                                                  | 7,200 GPD (NE       |
| BUILDING 1:               |                               | BUILDING HEIGHT: BUILDING 3 | - 30 UNIT = 40'-0.25" - 3 STORY (7,377 SF/FL | DOR) TOTAL:                                                              | 7,200 GPD TO        |
| REQUIRED (FRONT): (131'x  | 30.5').12 = 480 SF            | BUILDING TYPE (BUILDING 3): | 5B                                           | FOUNDATION DI ANTINOS                                                    |                     |
| PROVIDED = 895 SF         |                               | BIKE PARKING:               |                                              | FOUNDATION PLANTINGS:                                                    |                     |
| REQUIRED (SIDE): (81'x30. | 5') 12 = 297 SF               | REQUIRED: 5 MI              | N / 100 SPACES                               | $REQUIRED = 203' \times 30.5' (FA)$                                      | (CADE) X $0.12 = 7$ |
| PROVIDED = 309 SF         |                               | PROVIDED: 5 SP              | ACES                                         | PROVIDED = 833 SF                                                        |                     |
| 1000DED - 503 51          |                               |                             |                                              | STREET YARD:                                                             |                     |
| BUILDING 2:               |                               |                             |                                              | PRIMARY (LANCELOT LN.)<br>(243-25) 18 = $3,924$ SF REG                   | QUIRED 3,955        |
| REQUIRED (FRONT): (131'x  | 30.5').12 = 480 SF            |                             |                                              |                                                                          |                     |
| PROVIDED = 998 SF         | -<br>-                        |                             |                                              | SECONDARY (DARLINGTON AVE<br>(126-25) 9 = 909 SF REQUI                   |                     |
| REQUIRED (SIDE): (81'x30. | .5').12 = 297 SF              |                             |                                              |                                                                          | .25 303             |
| PROVIDED = 410  SF        |                               |                             |                                              |                                                                          |                     |