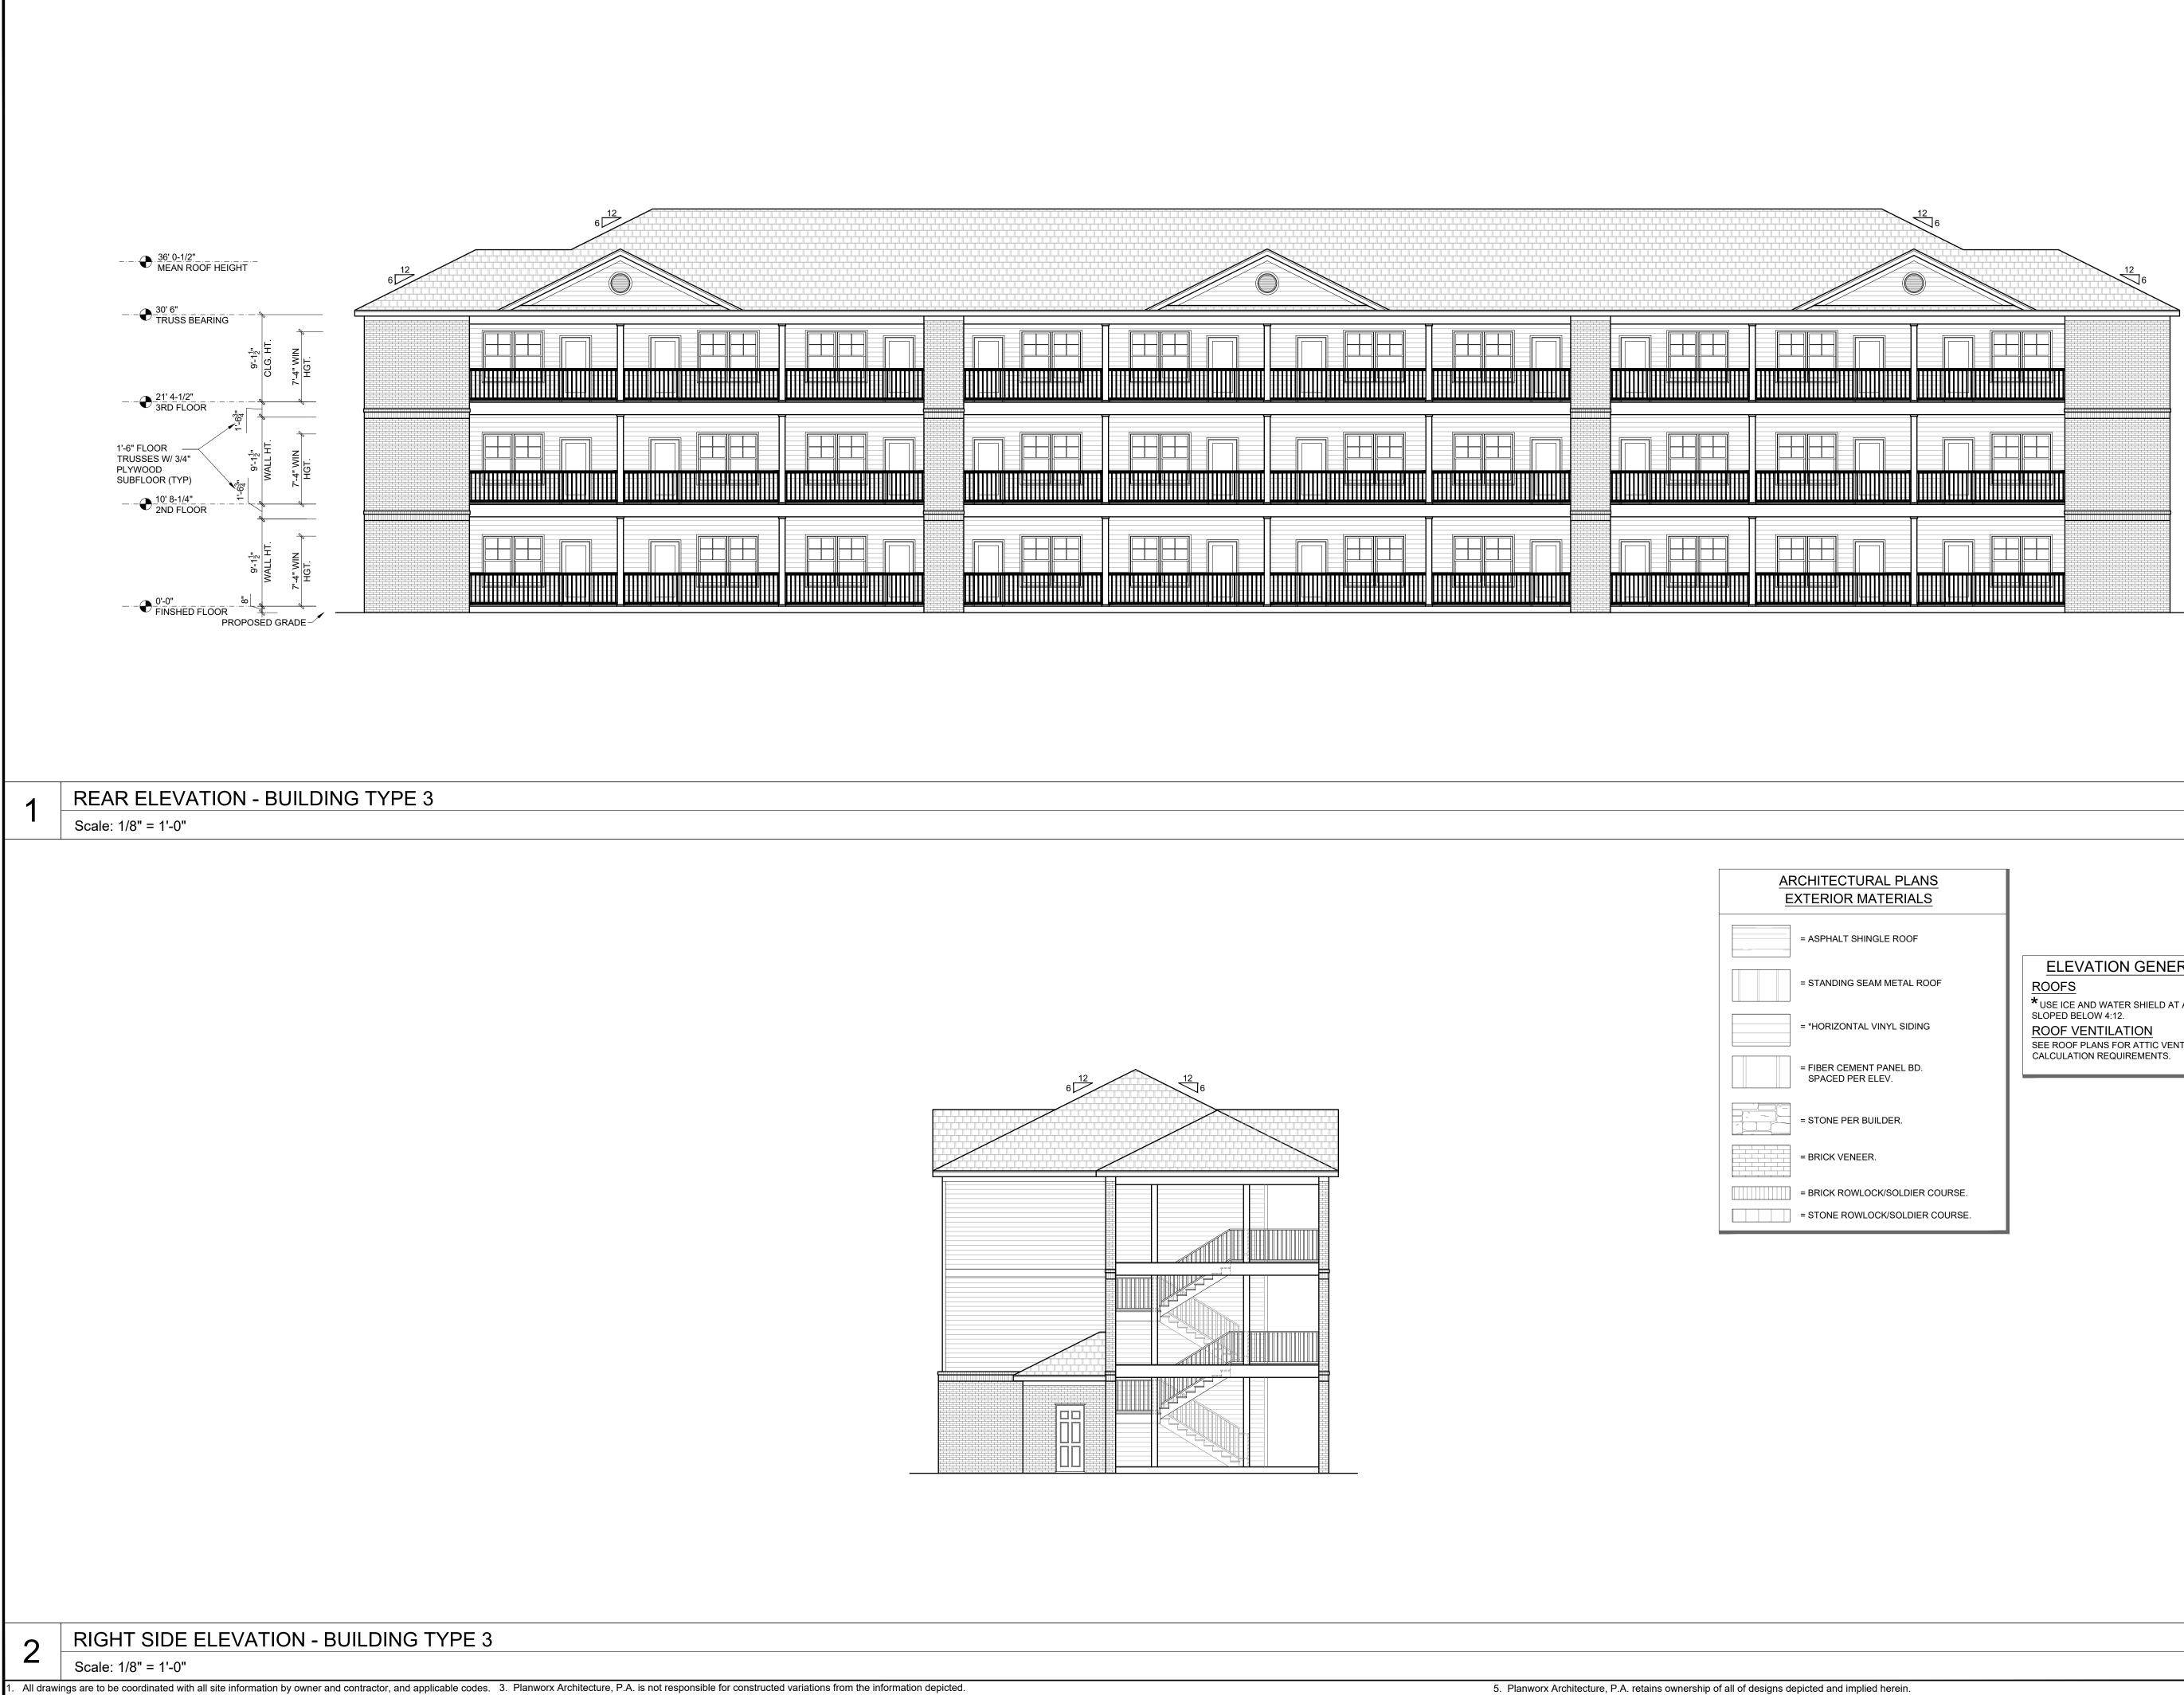

|                           |                               |                             | THETFORD                                     | NOW OR FORMERLY<br>PROPERTIES IV, LTD. PARTNERSHIP<br>BOOK 1314 PAGE 498 | ,                   |
|---------------------------|-------------------------------|-----------------------------|----------------------------------------------|--------------------------------------------------------------------------|---------------------|
| DINGS 1 & 2               |                               |                             |                                              | ZONING: MF-M                                                             |                     |
| MPERVIOUS SURFACES        |                               |                             | LAND                                         | ISE: MULTI-FAMILY RESIDENTIAL                                            |                     |
| UILDINGS:                 | 5,712 SF                      |                             |                                              |                                                                          |                     |
| SPHALT:                   | 22,139 SF                     |                             |                                              |                                                                          |                     |
| ONCRETE:                  | 5,327 SF                      |                             |                                              |                                                                          |                     |
| AVERS:                    | 2,789 SF                      |                             |                                              |                                                                          |                     |
| EX. TOTAL:                | 35,967 SF                     |                             |                                              |                                                                          |                     |
| MP. TO BE REMOVED:        | 8,649 SF                      |                             |                                              |                                                                          |                     |
| MP. TO BE REMAIN:         | 27,318 SF                     |                             | SITE DATA TA                                 | BLE BUILDING 3                                                           |                     |
| IMPERVIOUS SURFACES       |                               |                             |                                              |                                                                          |                     |
| DING:                     | 22,516 SF                     | PARCEL NUMBER:              | R04917-004-017-000                           | TOTAL AMOUNT OF WETLANDS:                                                | 0 AC                |
| ALT PAVEMENT:             | 7,231 SF                      | PARCEL AREA:                | 32,735 SF = .751 AC                          | NEW IMPERVIOUS SURFACES                                                  |                     |
| RETE WALK:                | 4,769 SF                      | PROPOSED DENSITY            | 40 UNITS/AC                                  | BUILDING:                                                                | 7,377 SF            |
| RE:                       | 1,000 SF                      | ZONING DISTRICT:            | O&I (CDMU)                                   | ASPHALT PAVEMENT:                                                        | 12,914 SF           |
| NEW TOTAL:                | 35,516 SF (NEW)               | CAMA LAND CLASSIFICATION:   | URBAN                                        | CONCRETE WALK:                                                           | 1,912 SF - PR       |
| L IMPERMOUS:              | 62,834 SF (NEW & EXIST)       | REQ'D SETBACKS:             | 20' FRONT                                    | FUTURE:                                                                  | 1,000 SF            |
|                           | 38.8%                         |                             | 20' CORNER                                   | NEW TOTAL:                                                               | 23,203 SF           |
| ET YARD:                  |                               |                             | 20' REAR                                     |                                                                          | 70.9%               |
| PRIMARY (LANCELOT LN.)    |                               |                             | 10' INTERIOR SIDE                            | OPEN SPACE PROVIDED:                                                     | .12 AC+/-           |
| (628-55) 18 = 10,314 SF   | F REQUIRED 10,450 SF PROVIDED | TOTAL UNITS:                | 30                                           | PROPOSED SEWER CAPACITY:                                                 |                     |
| DATION PLANTINGS:         |                               |                             | 30 x 1 BR                                    | 30 – 1 BR 👁 240 GPD/BR:                                                  | 7,200 GPD (NE       |
| BUILDING 1:               |                               | BUILDING HEIGHT: BUILDING 3 | - 30 UNIT = 40'-0.25" - 3 STORY (7,377 SF/FL | DOR) TOTAL:                                                              | 7,200 GPD TO        |
| REQUIRED (FRONT): (131'x  | 30.5').12 = 480 SF            | BUILDING TYPE (BUILDING 3): | 5B                                           | FOUNDATION DI ANTINOS                                                    |                     |
| PROVIDED = 895 SF         |                               | BIKE PARKING:               |                                              | FOUNDATION PLANTINGS:                                                    |                     |
| REQUIRED (SIDE): (81'x30. | 5') 12 = 297 SF               | REQUIRED: 5 MI              | N / 100 SPACES                               | $REQUIRED = 203' \times 30.5' (FA)$                                      | (CADE) X $0.12 = 7$ |
| PROVIDED = 309 SF         |                               | PROVIDED: 5 SP              | ACES                                         | PROVIDED = 833 SF                                                        |                     |
| 1000DED - 503 51          |                               |                             |                                              | STREET YARD:                                                             |                     |
| BUILDING 2:               |                               |                             |                                              | PRIMARY (LANCELOT LN.)<br>(243-25) 18 = $3,924$ SF REG                   | QUIRED 3,955        |
| REQUIRED (FRONT): (131'x  | 30.5').12 = 480 SF            |                             |                                              |                                                                          |                     |
| PROVIDED = 998 SF         | -<br>-                        |                             |                                              | SECONDARY (DARLINGTON AVE<br>(126-25) 9 = 909 SF REQUI                   |                     |
| REQUIRED (SIDE): (81'x30. | .5').12 = 297 SF              |                             |                                              |                                                                          | .25 303             |
| PROVIDED = 410  SF        |                               |                             |                                              |                                                                          |                     |