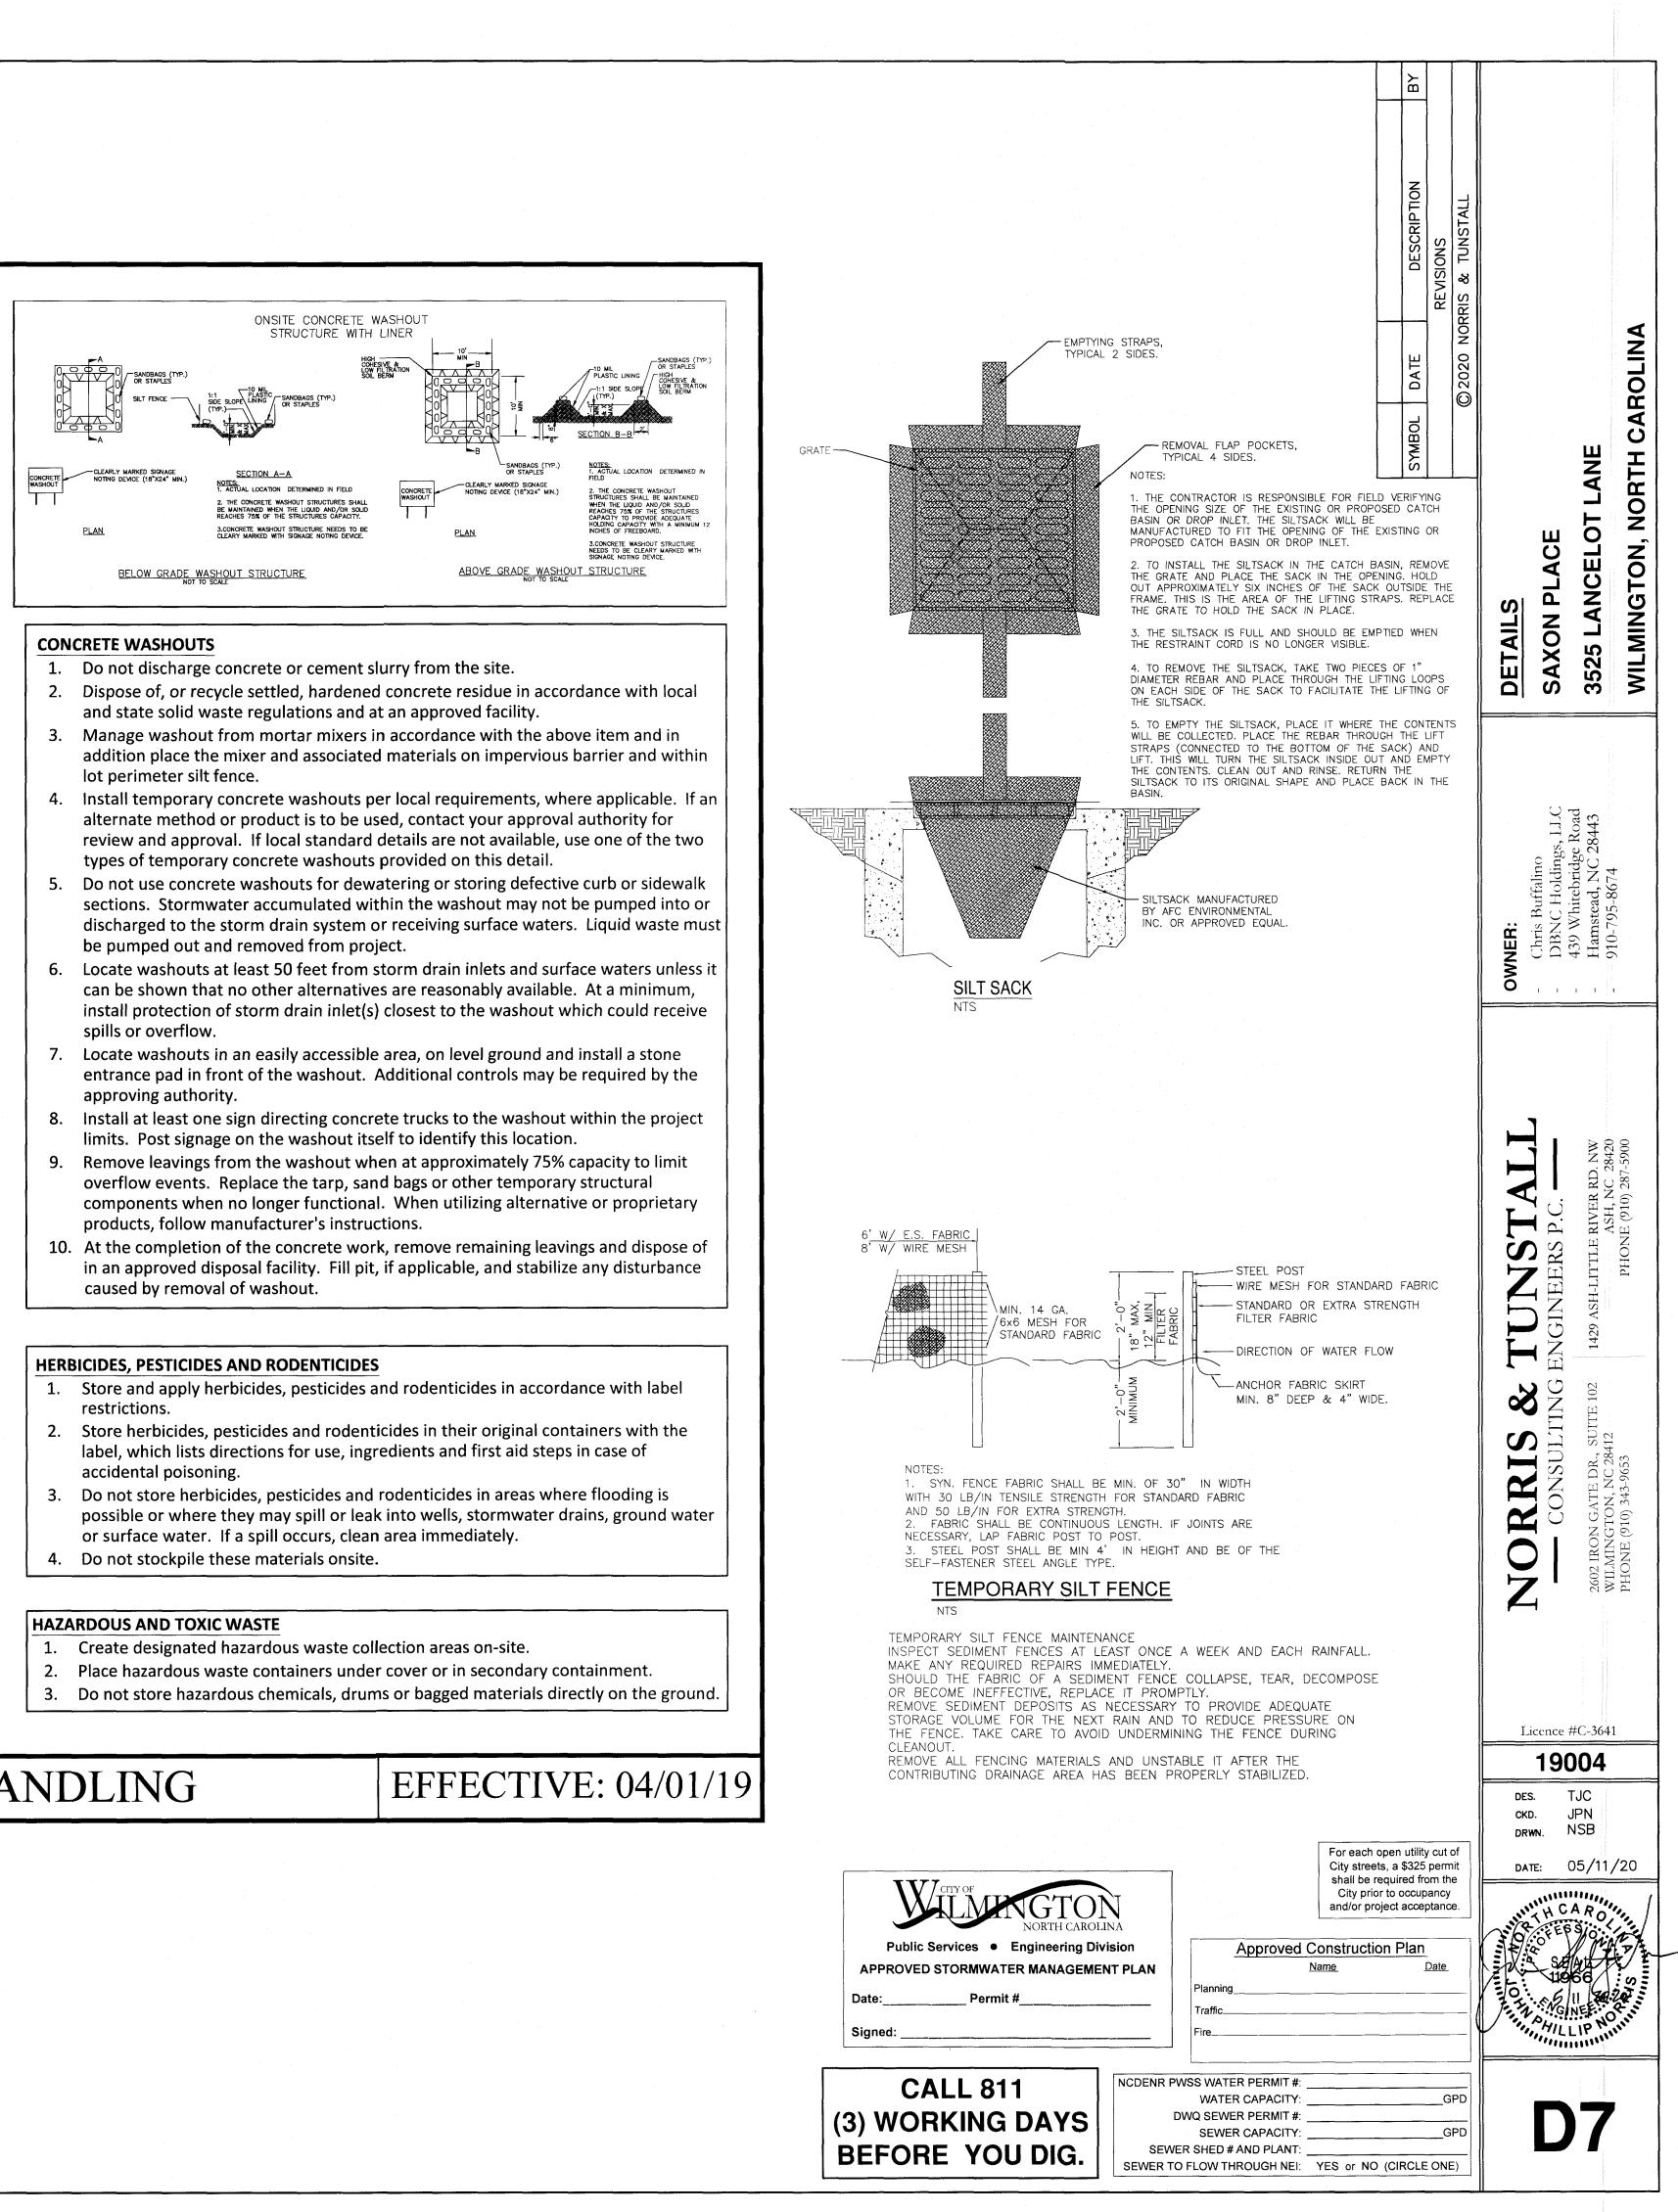

ing and properly dispose of any leaked material. Utilize a licensed sanitary waste hauler to remove leaking portable toilets and replace

Show stockpile locations on plans. Locate earthen-material stockpile areas at least 50 feet away from storm drain inlets, sediment basins, perimeter sediment controls and surface waters unless it can be shown no other alternatives are reasonably

Protect stockpile with silt fence installed along toe of slope with a minimum offset of

Stabilize stockpile within the timeframes provided on this sheet and in accordance with the approved plan and any additional requirements. Soil stabilization is defined as vegetative, physical or chemical coverage techniques that will restrain accelerated erosion on disturbed soils for temporary or permanent control needs.



|                                                                                               | SELF-INSPECTI                                                                                                                                                               | PART III<br>ON, RECORDKEEPING AND REPORTING