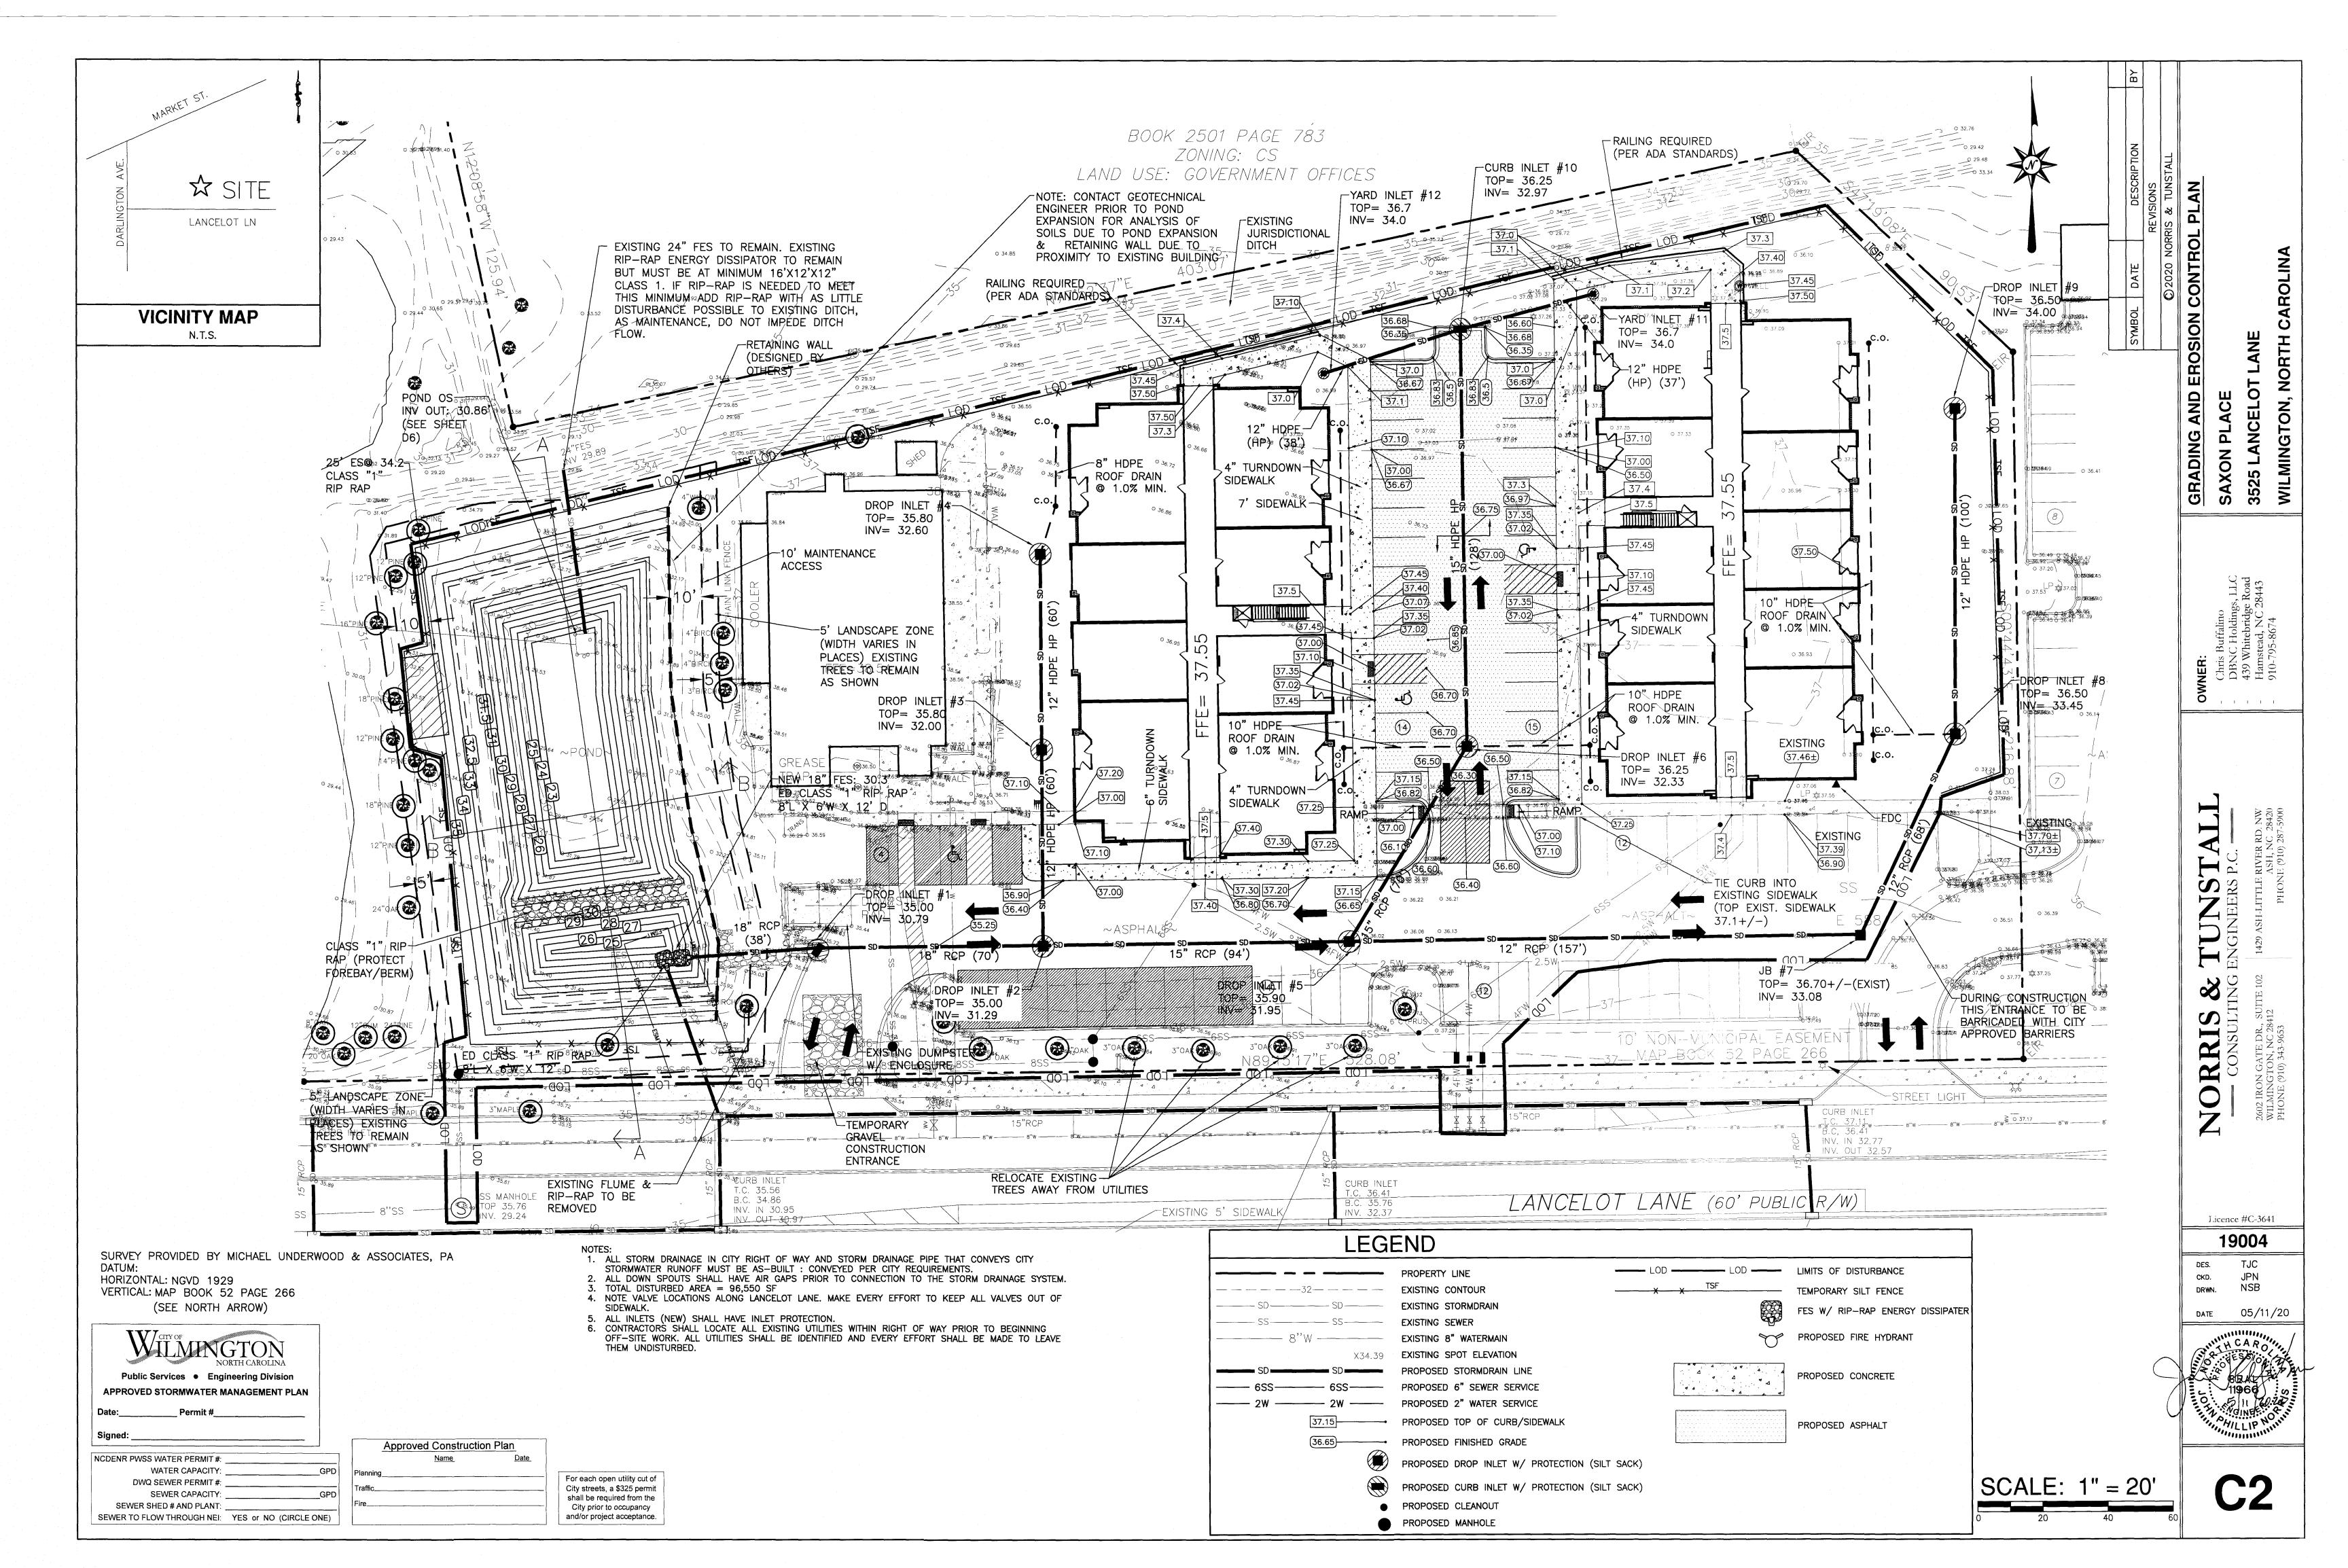

| WILM            | NGTON<br>NORTH CAROLINA |
|-----------------|-------------------------|
| Public Services | Engineering Division    |

APPROVED STORMWATER MANAGEMENT PLAN Permit #

| Clanade |  |
|---------|--|

|                   | NCDENR PWSS WATER PERMIT #: |
|-------------------|-----------------------------|
| GF                | WATER CAPACITY:             |
|                   | DWQ SEWER PERMIT #:         |
| GF                | SEWER CAPACITY:             |
|                   | SEWER SHED # AND PLANT:     |
| or NO (CIRCLE ONE | SEWER TO FLOW THROUGH NEI:  |

| Approved Construction Plan |                                       |       |  |
|----------------------------|---------------------------------------|-------|--|
| <u>Name</u>                |                                       |       |  |
| ng_                        |                                       |       |  |
| :                          |                                       | ····· |  |
|                            | · · · · · · · · · · · · · · · · · · · |       |  |
|                            |                                       |       |  |