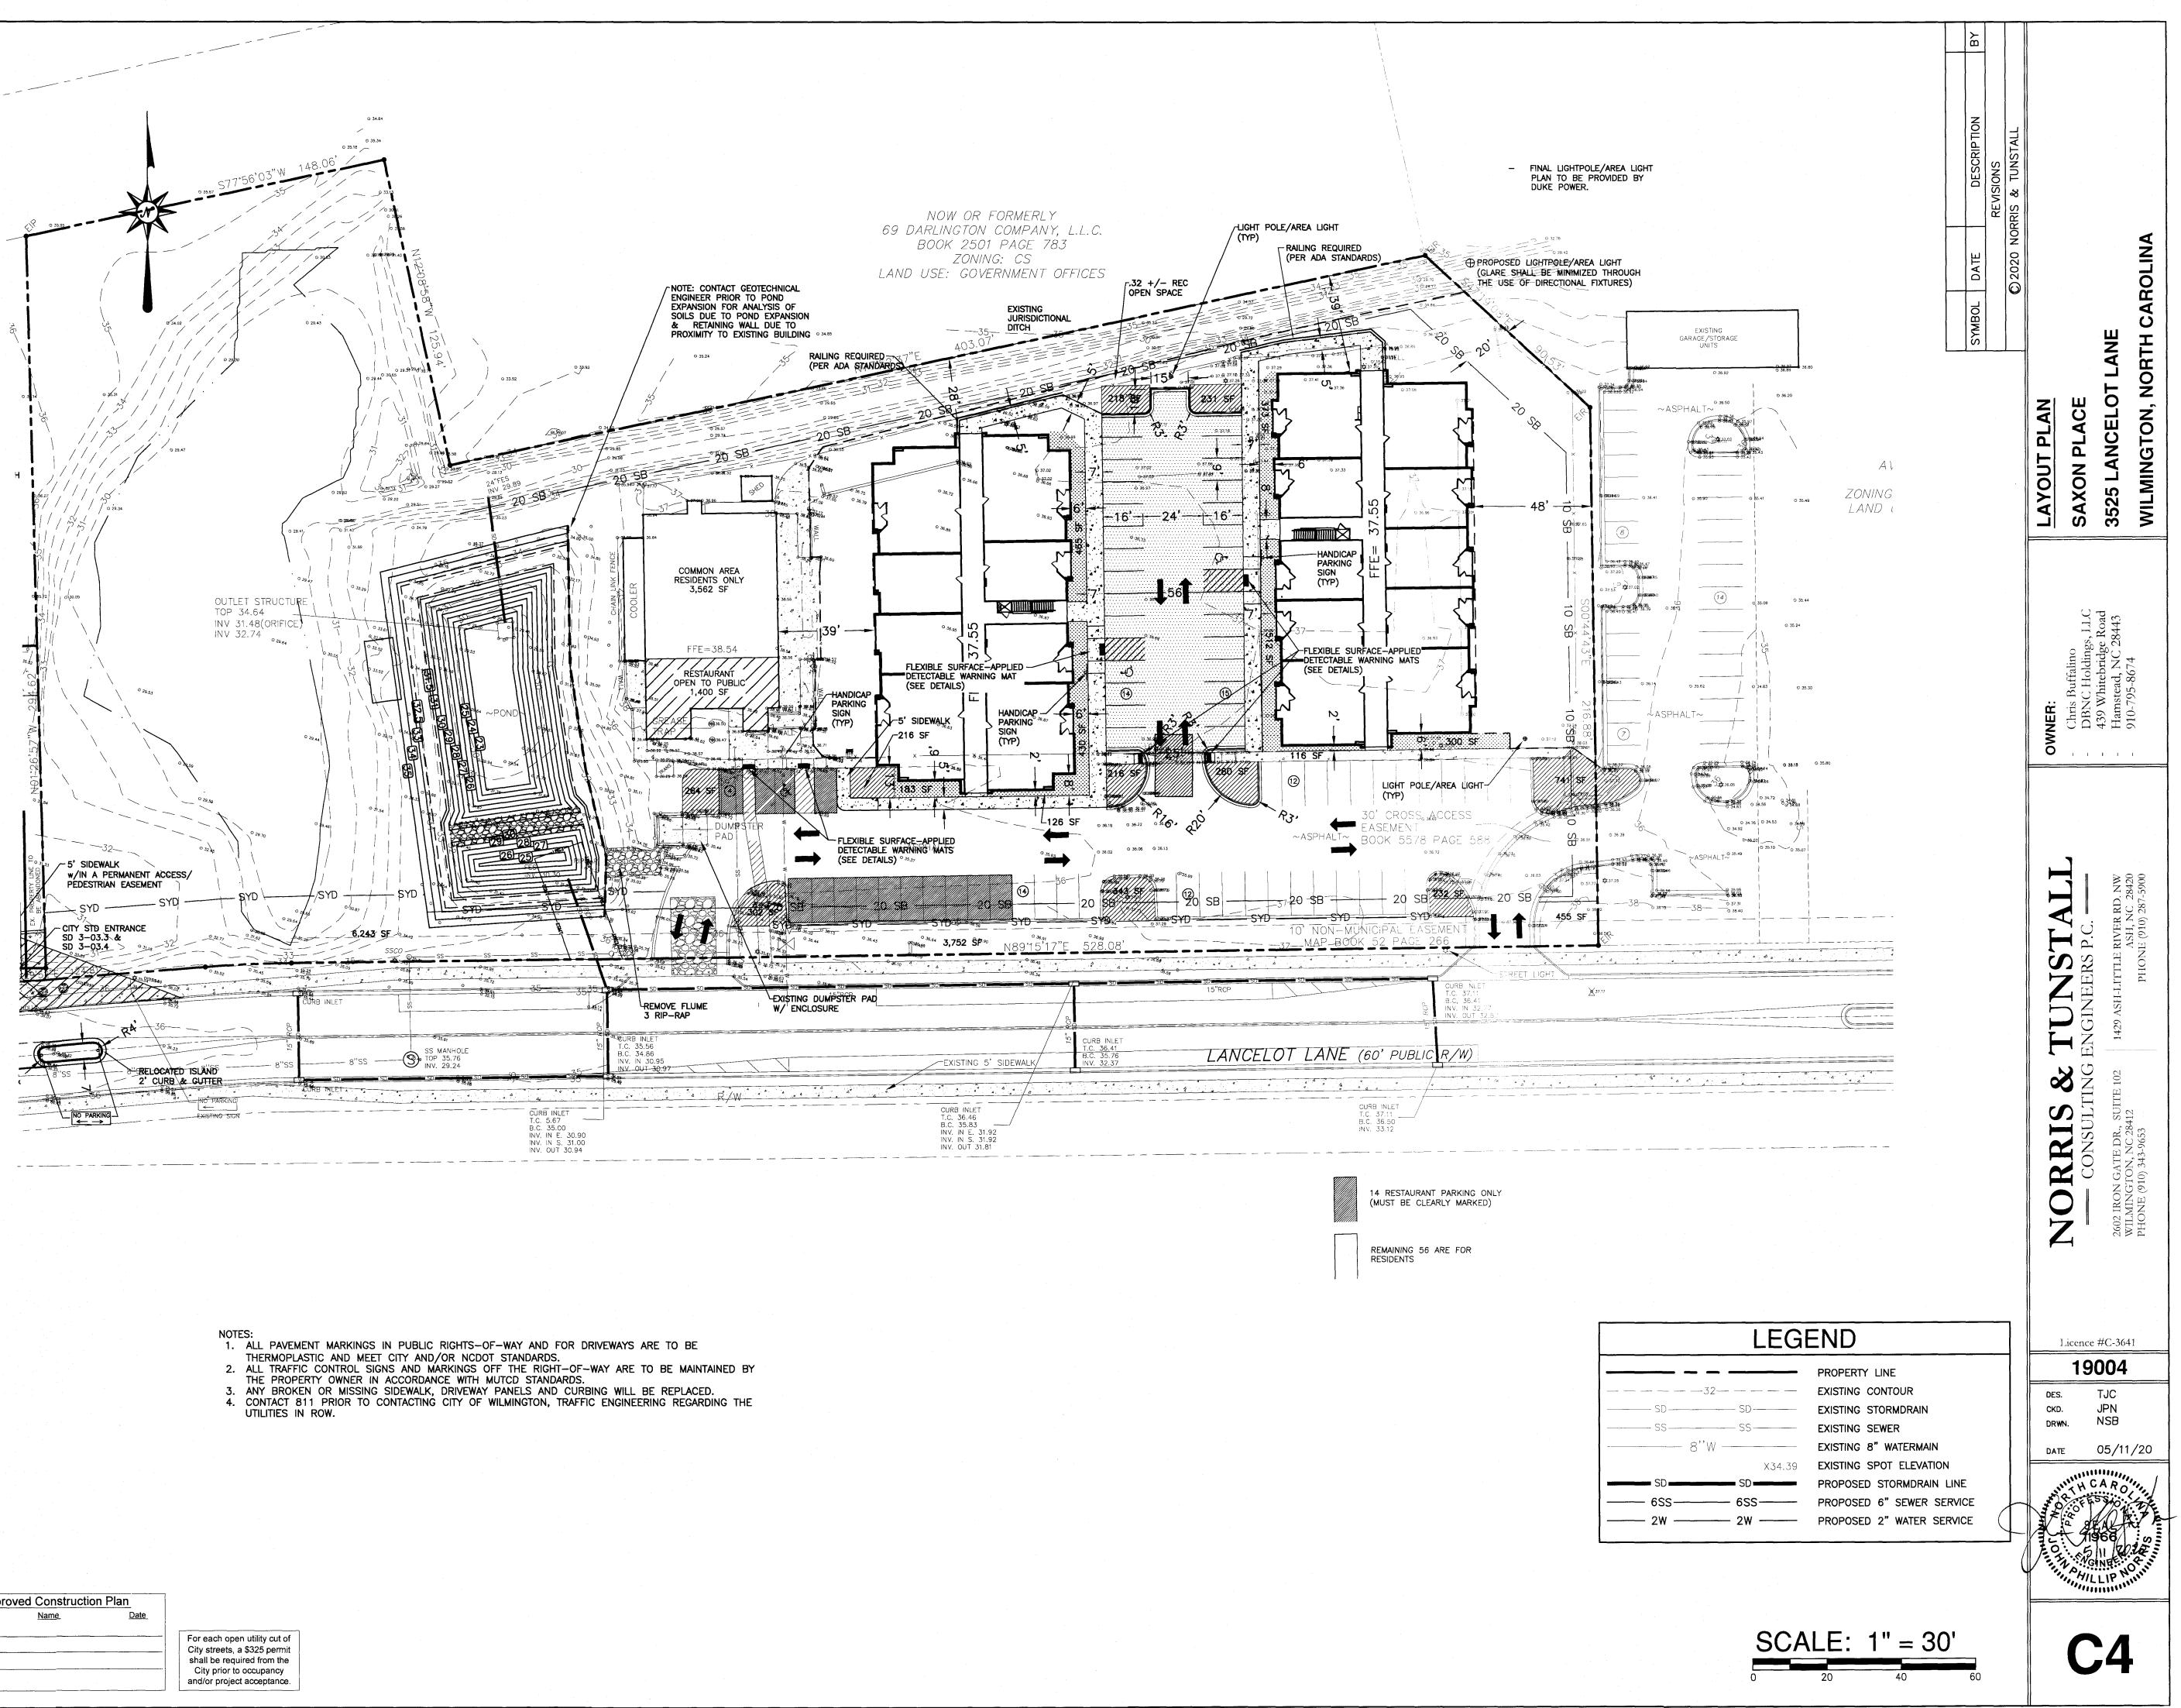

|                           |                               |                             | THETFORD                                     | NOW OR FORMERLY<br>PROPERTIES IV, LTD. PARTNERSHIP<br>BOOK 1314 PAGE 498 | ,                   |
|---------------------------|-------------------------------|-----------------------------|----------------------------------------------|--------------------------------------------------------------------------|---------------------|
| DINGS 1 & 2               |                               |                             |                                              | ZONING: MF-M                                                             |                     |
| MPERVIOUS SURFACES        |                               |                             | LAND                                         | ISE: MULTI-FAMILY RESIDENTIAL                                            |                     |
| UILDINGS:                 | 5,712 SF                      |                             |                                              |                                                                          |                     |
| SPHALT:                   | 22,139 SF                     |                             |                                              |                                                                          |                     |
| ONCRETE:                  | 5,327 SF                      |                             |                                              |                                                                          |                     |
| AVERS:                    | 2,789 SF                      |                             |                                              |                                                                          |                     |
| EX. TOTAL:                | 35,967 SF                     |                             |                                              |                                                                          |                     |
| MP. TO BE REMOVED:        | 8,649 SF                      |                             |                                              |                                                                          |                     |
| MP. TO BE REMAIN:         | 27,318 SF                     |                             | SITE DATA TA                                 | BLE BUILDING 3                                                           |                     |
| IMPERVIOUS SURFACES       |                               |                             |                                              |                                                                          |                     |
| DING:                     | 22,516 SF                     | PARCEL NUMBER:              | R04917-004-017-000                           | TOTAL AMOUNT OF WETLANDS:                                                | 0 AC                |
| ALT PAVEMENT:             | 7,231 SF                      | PARCEL AREA:                | 32,735 SF = .751 AC                          | NEW IMPERVIOUS SURFACES                                                  |                     |
| RETE WALK:                | 4,769 SF                      | PROPOSED DENSITY            | 40 UNITS/AC                                  | BUILDING:                                                                | 7,377 SF            |
| RE:                       | 1,000 SF                      | ZONING DISTRICT:            | O&I (CDMU)                                   | ASPHALT PAVEMENT:                                                        | 12,914 SF           |
| NEW TOTAL:                | 35,516 SF (NEW)               | CAMA LAND CLASSIFICATION:   | URBAN                                        | CONCRETE WALK:                                                           | 1,912 SF - PR       |
| L IMPERMOUS:              | 62,834 SF (NEW & EXIST)       | REQ'D SETBACKS:             | 20' FRONT                                    | FUTURE:                                                                  | 1,000 SF            |
|                           | 38.8%                         |                             | 20' CORNER                                   | NEW TOTAL:                                                               | 23,203 SF           |
| ET YARD:                  |                               |                             | 20' REAR                                     |                                                                          | 70.9%               |
| PRIMARY (LANCELOT LN.)    |                               |                             | 10' INTERIOR SIDE                            | OPEN SPACE PROVIDED:                                                     | .12 AC+/-           |
| (628-55) 18 = 10,314 SF   | F REQUIRED 10,450 SF PROVIDED | TOTAL UNITS:                | 30                                           | PROPOSED SEWER CAPACITY:                                                 |                     |
| DATION PLANTINGS:         |                               |                             | 30 x 1 BR                                    | 30 – 1 BR 👁 240 GPD/BR:                                                  | 7,200 GPD (NE       |
| BUILDING 1:               |                               | BUILDING HEIGHT: BUILDING 3 | - 30 UNIT = 40'-0.25" - 3 STORY (7,377 SF/FL | DOR) TOTAL:                                                              | 7,200 GPD TO        |
| REQUIRED (FRONT): (131'x  | 30.5').12 = 480 SF            | BUILDING TYPE (BUILDING 3): | 5B                                           | FOUNDATION DI ANTINOS                                                    |                     |
| PROVIDED = 895 SF         |                               | BIKE PARKING:               |                                              | FOUNDATION PLANTINGS:                                                    |                     |
| REQUIRED (SIDE): (81'x30. | 5') 12 = 297 SF               | REQUIRED: 5 MI              | N / 100 SPACES                               | $REQUIRED = 203' \times 30.5' (FA)$                                      | (CADE) X $0.12 = 7$ |
| PROVIDED = 309 SF         |                               | PROVIDED: 5 SP              | ACES                                         | PROVIDED = 833 SF                                                        |                     |
| 1000DED - 503 51          |                               |                             |                                              | STREET YARD:                                                             |                     |
| BUILDING 2:               |                               |                             |                                              | PRIMARY (LANCELOT LN.)<br>(243-25) 18 = $3,924$ SF REG                   | QUIRED 3,955        |
| REQUIRED (FRONT): (131'x  | 30.5').12 = 480 SF            |                             |                                              |                                                                          |                     |
| PROVIDED = 998 SF         | -<br>-                        |                             |                                              | SECONDARY (DARLINGTON AVE<br>(126-25) 9 = 909 SF REQUI                   |                     |
| REQUIRED (SIDE): (81'x30. | .5').12 = 297 SF              |                             |                                              |                                                                          | .25 303             |
| PROVIDED = 410  SF        |                               |                             |                                              |                                                                          |                     |