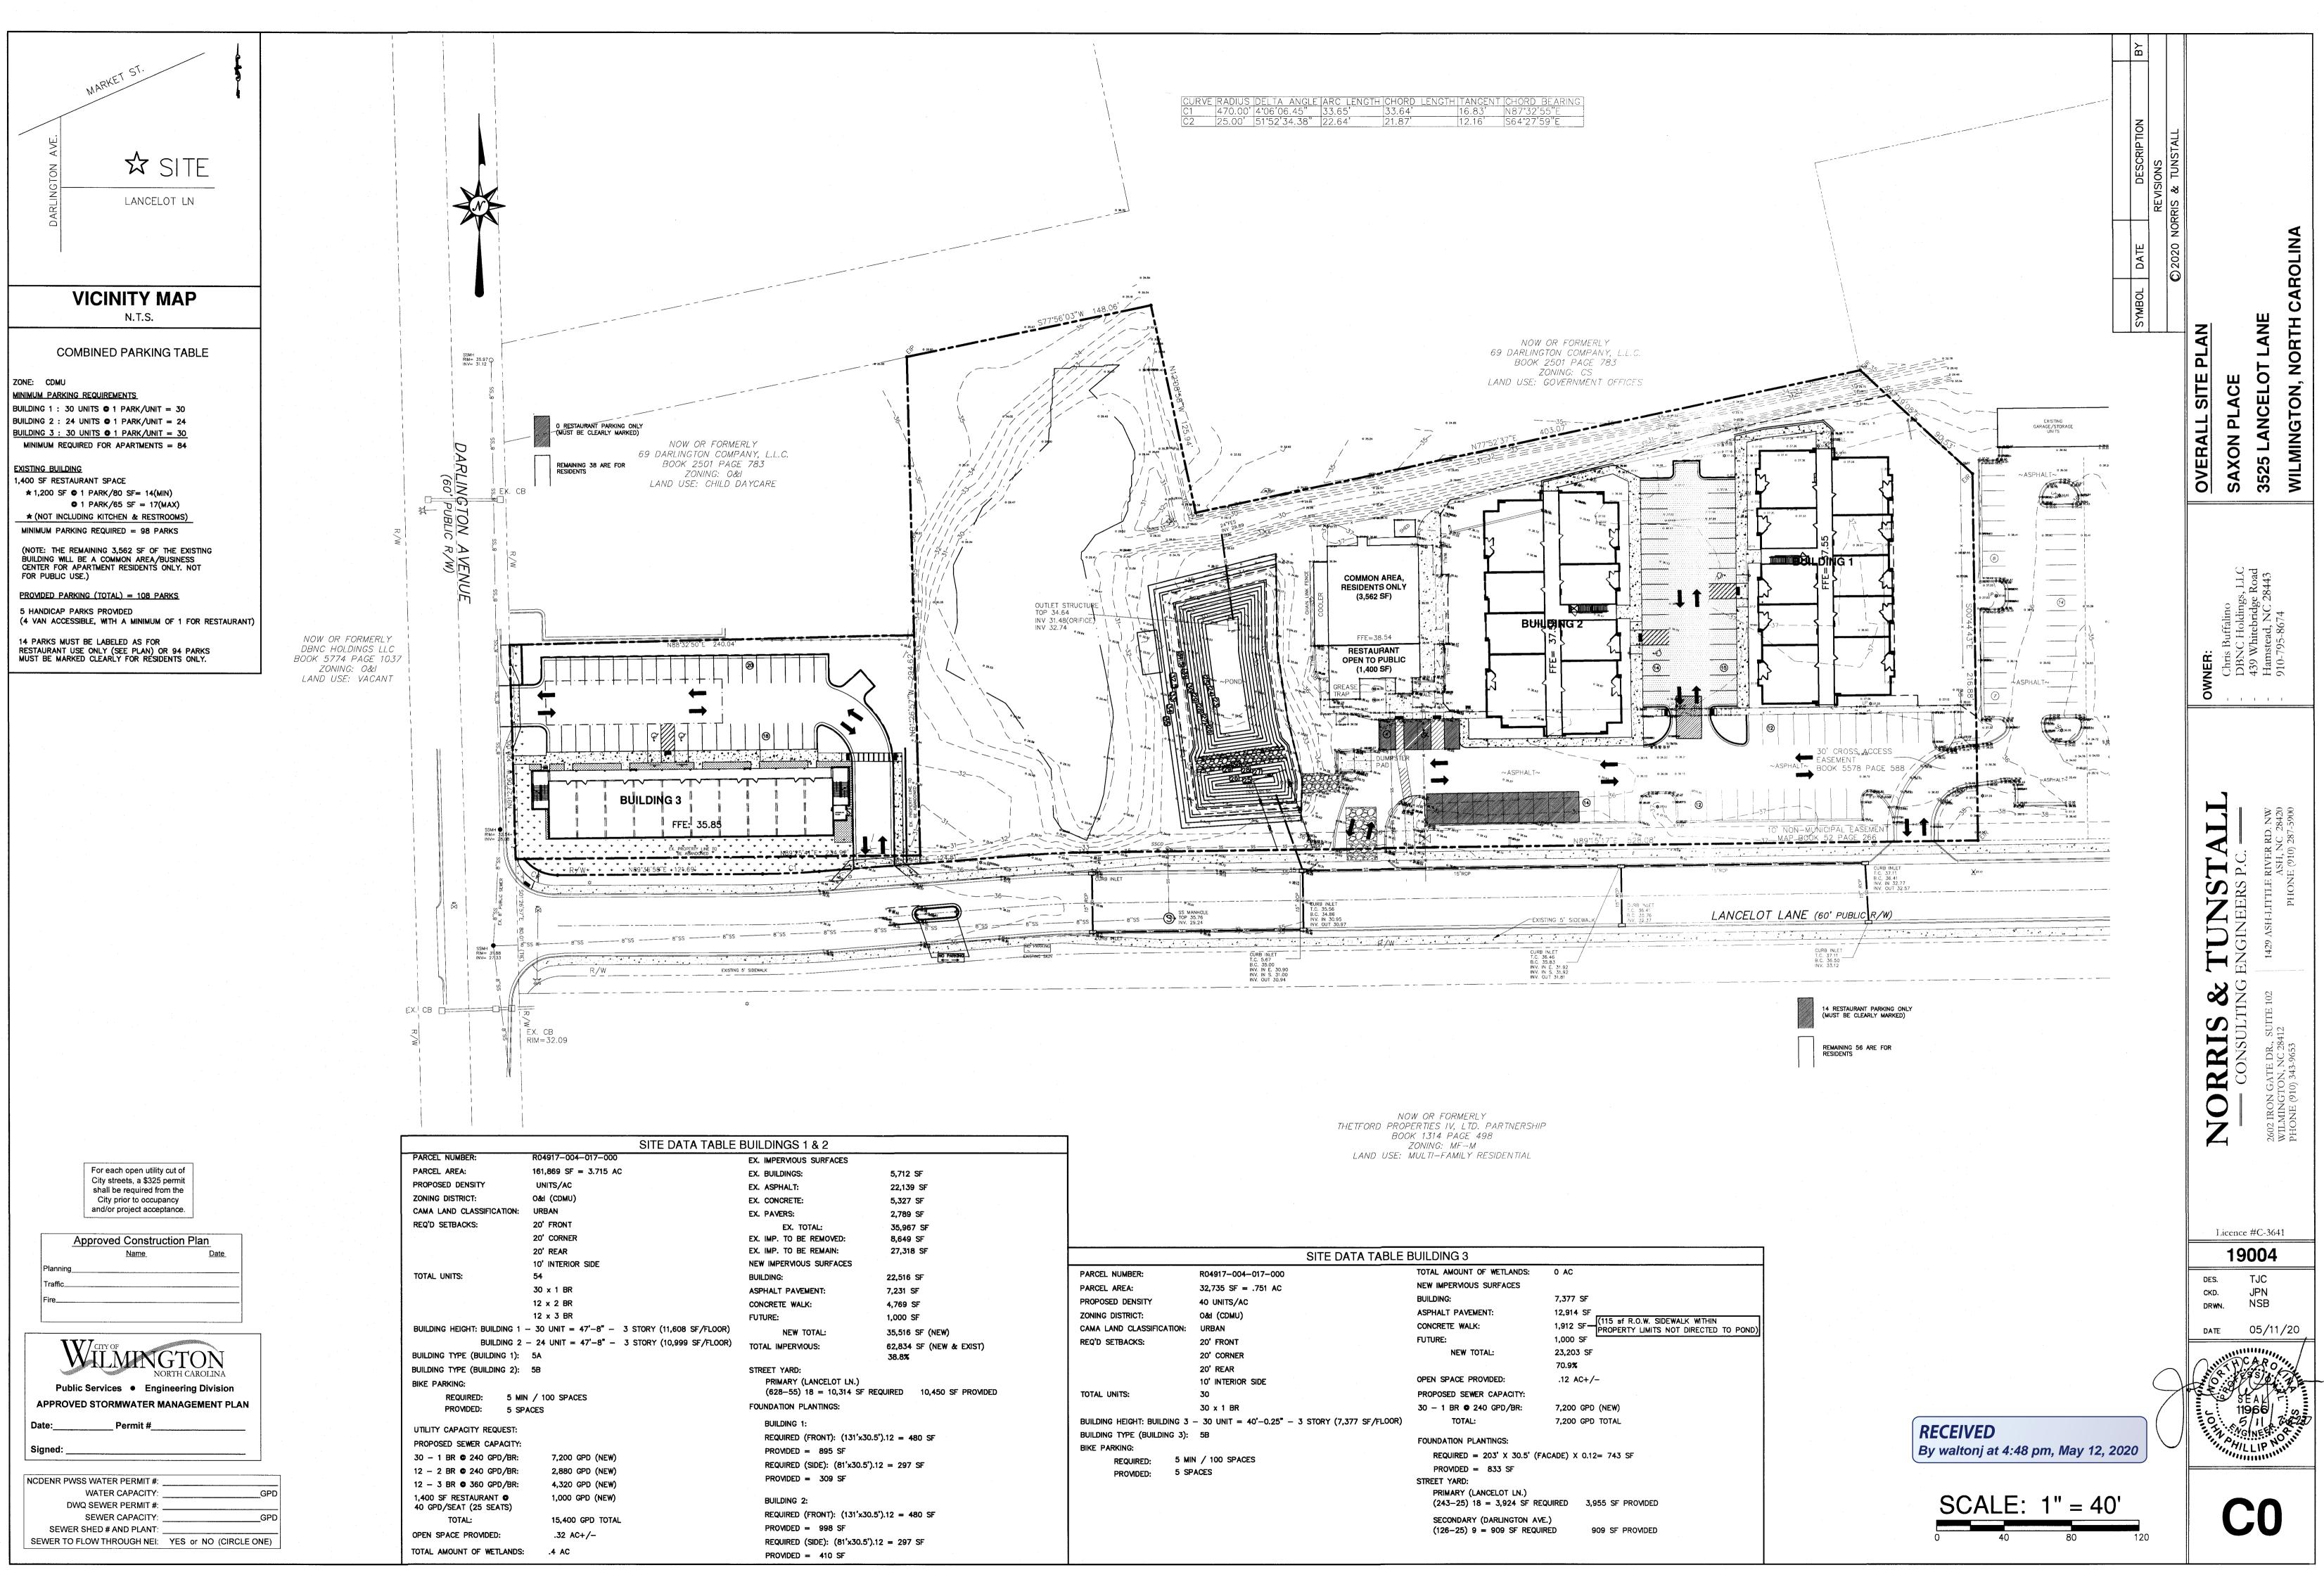

|                           |                               |                             | THETFORD                                     | NOW OR FORMERLY<br>PROPERTIES IV, LTD. PARTNERSHIP<br>BOOK 1314 PAGE 498 | ,                   |
|---------------------------|-------------------------------|-----------------------------|----------------------------------------------|--------------------------------------------------------------------------|---------------------|
| DINGS 1 & 2               |                               |                             |                                              | ZONING: MF-M                                                             |                     |
| MPERVIOUS SURFACES        |                               |                             | LAND                                         | ISE: MULTI-FAMILY RESIDENTIAL                                            |                     |
| UILDINGS:                 | 5,712 SF                      |                             |                                              |                                                                          |                     |
| SPHALT:                   | 22,139 SF                     |                             |                                              |                                                                          |                     |
| ONCRETE:                  | 5,327 SF                      |                             |                                              |                                                                          |                     |
| AVERS:                    | 2,789 SF                      |                             |                                              |                                                                          |                     |
| EX. TOTAL:                | 35,967 SF                     |                             |                                              |                                                                          |                     |
| MP. TO BE REMOVED:        | 8,649 SF                      |                             |                                              |                                                                          |                     |
| MP. TO BE REMAIN:         | 27,318 SF                     |                             | SITE DATA TA                                 | BLE BUILDING 3                                                           |                     |
| IMPERVIOUS SURFACES       |                               |                             |                                              |                                                                          |                     |
| DING:                     | 22,516 SF                     | PARCEL NUMBER:              | R04917-004-017-000                           | TOTAL AMOUNT OF WETLANDS:                                                | 0 AC                |
| ALT PAVEMENT:             | 7,231 SF                      | PARCEL AREA:                | 32,735 SF = .751 AC                          | NEW IMPERVIOUS SURFACES                                                  |                     |
| RETE WALK:                | 4,769 SF                      | PROPOSED DENSITY            | 40 UNITS/AC                                  | BUILDING:                                                                | 7,377 SF            |
| RE:                       | 1,000 SF                      | ZONING DISTRICT:            | O&I (CDMU)                                   | ASPHALT PAVEMENT:                                                        | 12,914 SF           |
| NEW TOTAL:                | 35,516 SF (NEW)               | CAMA LAND CLASSIFICATION:   | URBAN                                        | CONCRETE WALK:                                                           | 1,912 SF - PR       |
| L IMPERMOUS:              | 62,834 SF (NEW & EXIST)       | REQ'D SETBACKS:             | 20' FRONT                                    | FUTURE:                                                                  | 1,000 SF            |
|                           | 38.8%                         |                             | 20' CORNER                                   | NEW TOTAL:                                                               | 23,203 SF           |
| ET YARD:                  |                               |                             | 20' REAR                                     |                                                                          | 70.9%               |
| PRIMARY (LANCELOT LN.)    |                               |                             | 10' INTERIOR SIDE                            | OPEN SPACE PROVIDED:                                                     | .12 AC+/-           |
| (628-55) 18 = 10,314 SF   | F REQUIRED 10,450 SF PROVIDED | TOTAL UNITS:                | 30                                           | PROPOSED SEWER CAPACITY:                                                 |                     |
| DATION PLANTINGS:         |                               |                             | 30 x 1 BR                                    | 30 – 1 BR 👁 240 GPD/BR:                                                  | 7,200 GPD (NE       |
| BUILDING 1:               |                               | BUILDING HEIGHT: BUILDING 3 | - 30 UNIT = 40'-0.25" - 3 STORY (7,377 SF/FL | DOR) TOTAL:                                                              | 7,200 GPD TO        |
| REQUIRED (FRONT): (131'x  | 30.5').12 = 480 SF            | BUILDING TYPE (BUILDING 3): | 5B                                           | FOUNDATION DI ANTINOS                                                    |                     |
| PROVIDED = 895 SF         |                               | BIKE PARKING:               |                                              | FOUNDATION PLANTINGS:                                                    |                     |
| REQUIRED (SIDE): (81'x30. | 5') 12 = 297 SF               | REQUIRED: 5 MI              | N / 100 SPACES                               | $REQUIRED = 203' \times 30.5' (FA)$                                      | (CADE) X $0.12 = 7$ |
| PROVIDED = 309 SF         |                               | PROVIDED: 5 SP              | ACES                                         | PROVIDED = 833 SF                                                        |                     |
| 1000DED - 503 51          |                               |                             |                                              | STREET YARD:                                                             |                     |
| BUILDING 2:               |                               |                             |                                              | PRIMARY (LANCELOT LN.)<br>(243-25) 18 = $3,924$ SF REG                   | QUIRED 3,955        |
| REQUIRED (FRONT): (131'x  | 30.5').12 = 480 SF            |                             |                                              |                                                                          |                     |
| PROVIDED = 998 SF         | -<br>-                        |                             |                                              | SECONDARY (DARLINGTON AVE<br>(126-25) 9 = 909 SF REQUI                   |                     |
| REQUIRED (SIDE): (81'x30. | .5').12 = 297 SF              |                             |                                              |                                                                          | .25 303             |
| PROVIDED = 410  SF        |                               |                             |                                              |                                                                          |                     |