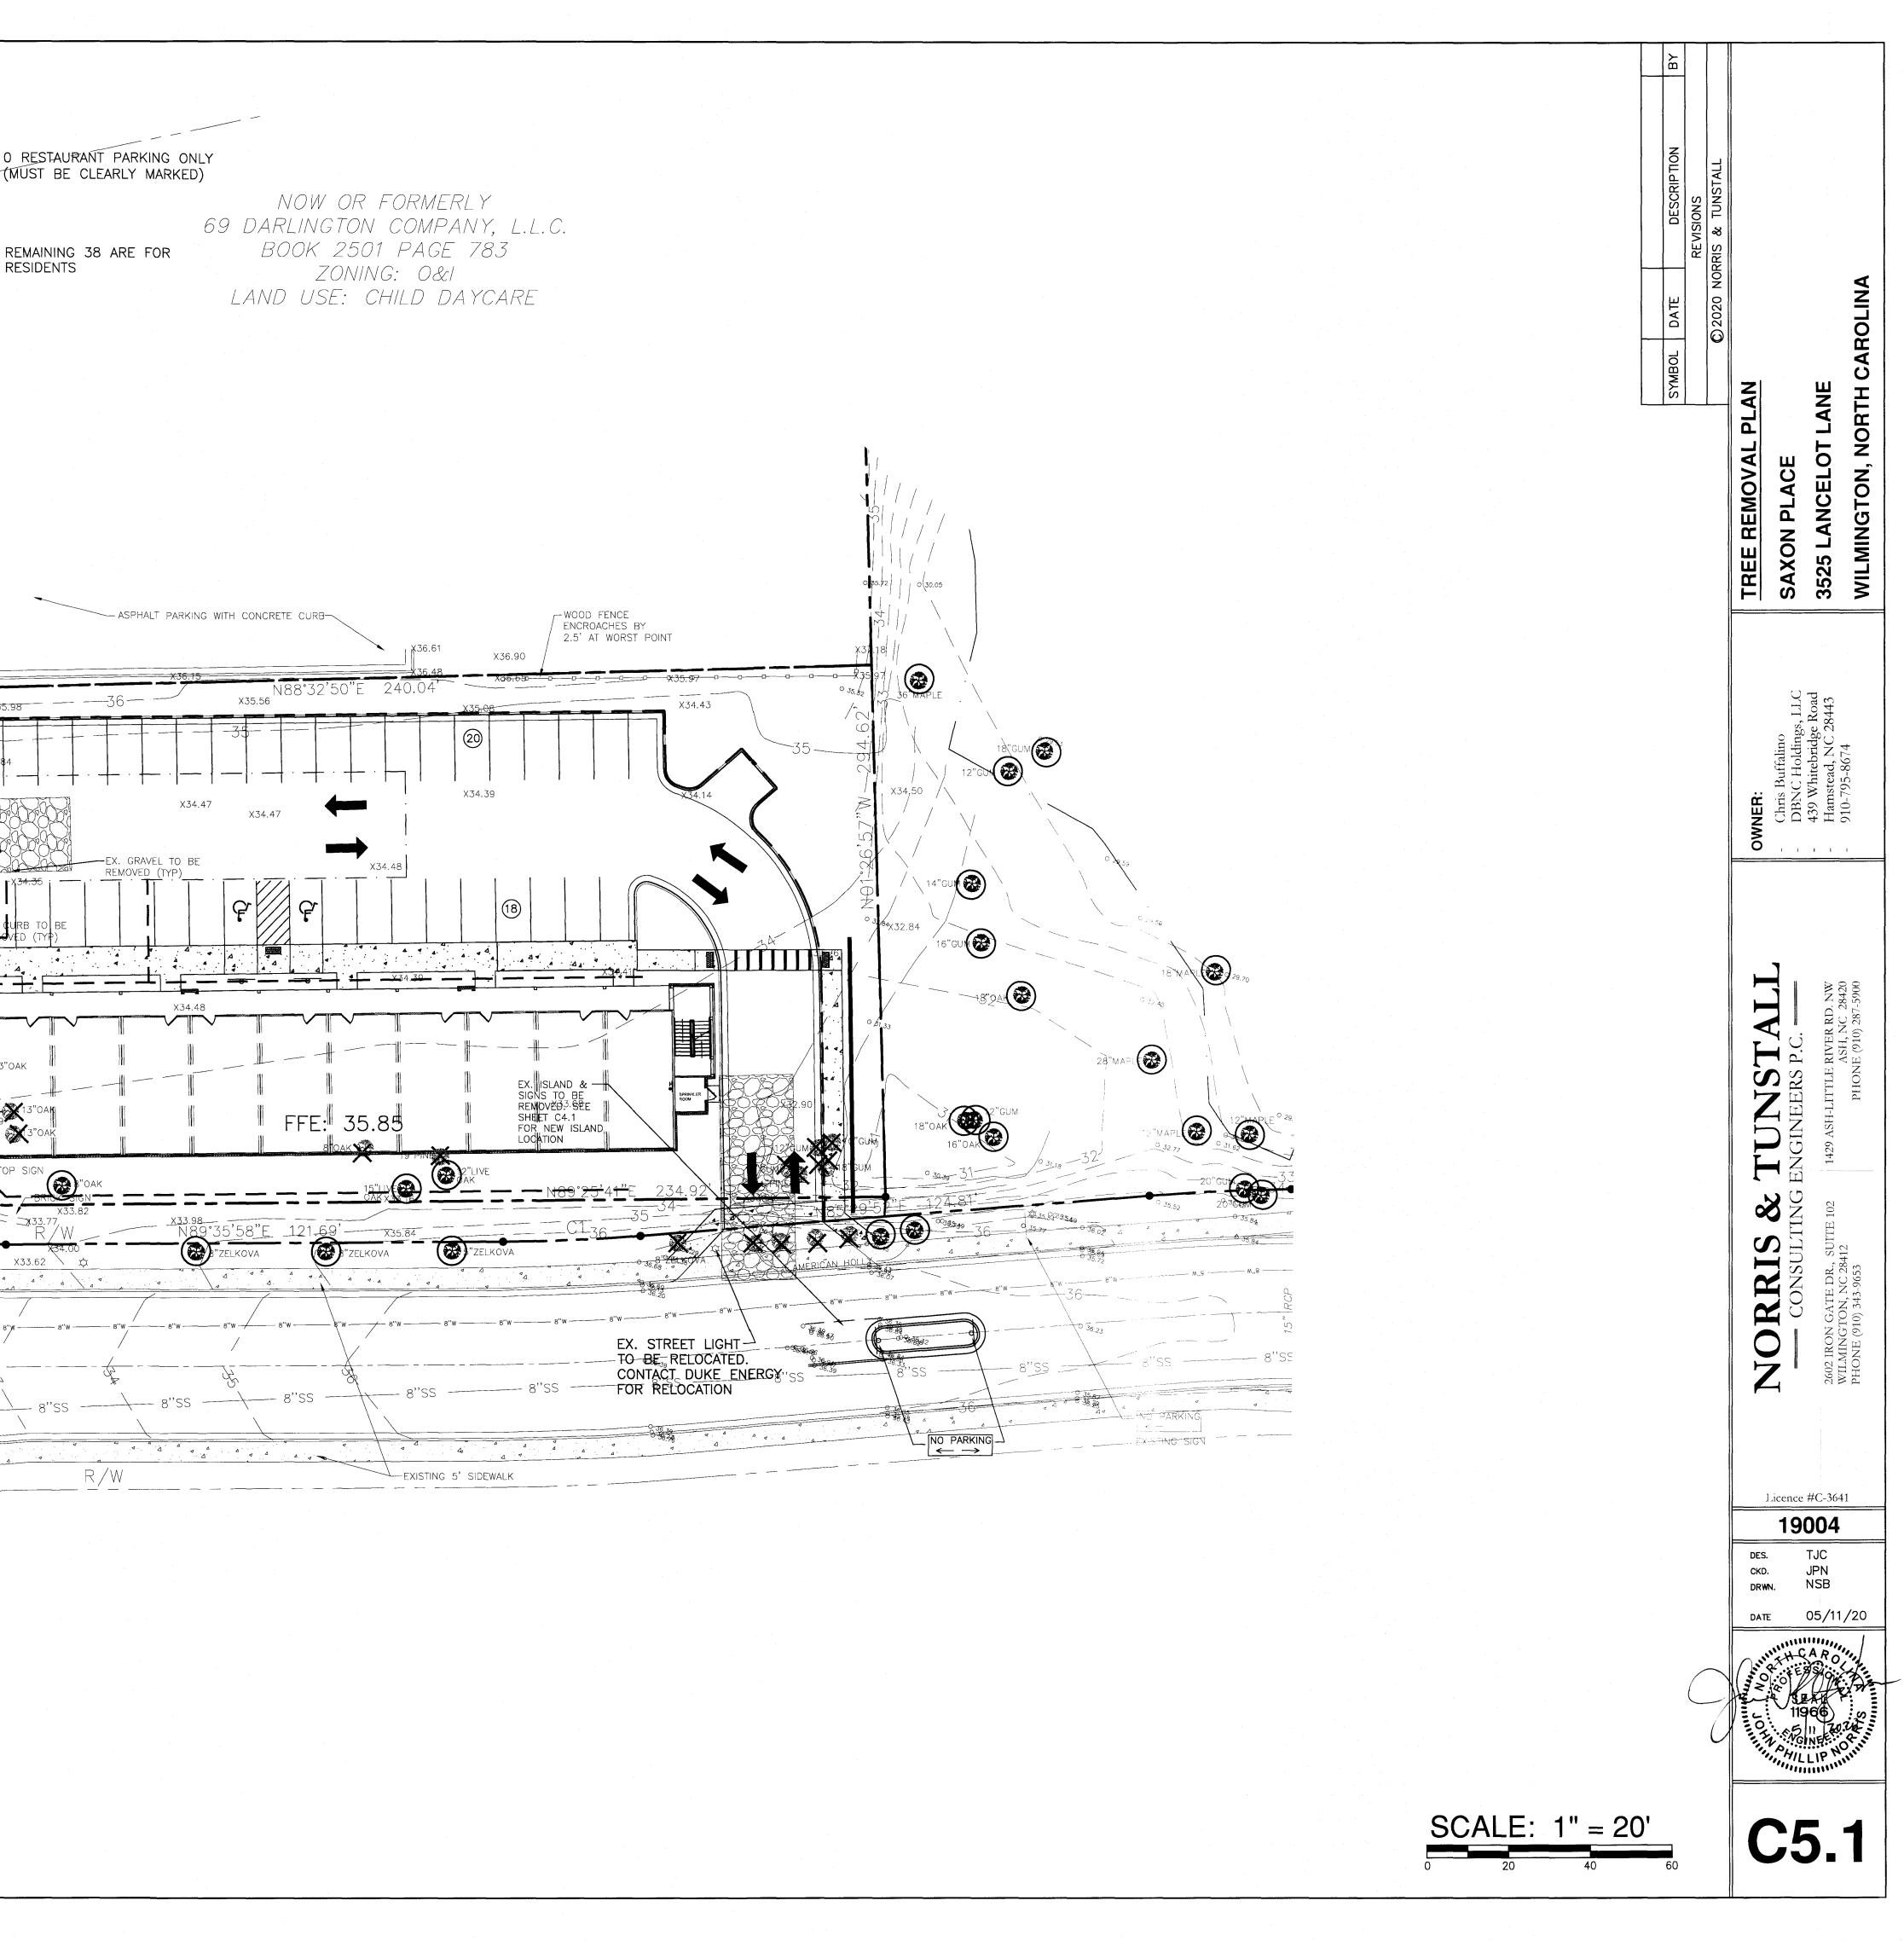

# D RESTAURANT PARKING ONLY MUST BE CLEARLY MARKED)

REMAINING 38 ARE FOR RESIDENTS

NOW OR FORMERLY 69 DARLINGTON COMPANY, L.L BOOK 2501 PAGE 783 ZONING: O&I LAND USE: CHILD DAYCARE

-WOOD FENCE ENCROACHES BY 2.5' AT WORST POINT - ASPHALT PARKING WITH CONCRETE CURB <sub>I</sub> ∦36.61 X36.90 N88°32'50"E 240.04 x35.56 X36.650-\_\_\_\_\_%35.97 0 35 kg X34.43 4 😥 X34,50 X34.39 X34.14 X34.47  $\geq$ X34.47 GRAVEL DRIVE X34.48 X34.35 / 🔪 14"GUI D -1 <sup>/8</sup>⁴X32.84 34 X33.76 X34.41 X34.39 -18'ОАК 🐯 X34.48 EX. TREE TO BE REMOVED (TYP) X33.68 X32.90 🎍 13"0AK 2413"OAK 8"OAK 🔆 SIGN EX. PROPERTY LI BE ABANDONED NIGOOD 33.77 5'58"F 8"ZELKOVA 8"ZELKOVA ХЗЗ.62 🔪 🔅 . . . --- 8"SS ----- 8°SS . 1 NO PARKING  $\leftarrow \rightarrow$ -EXISTING SIGN -EXISTING 5' SIDEWALK