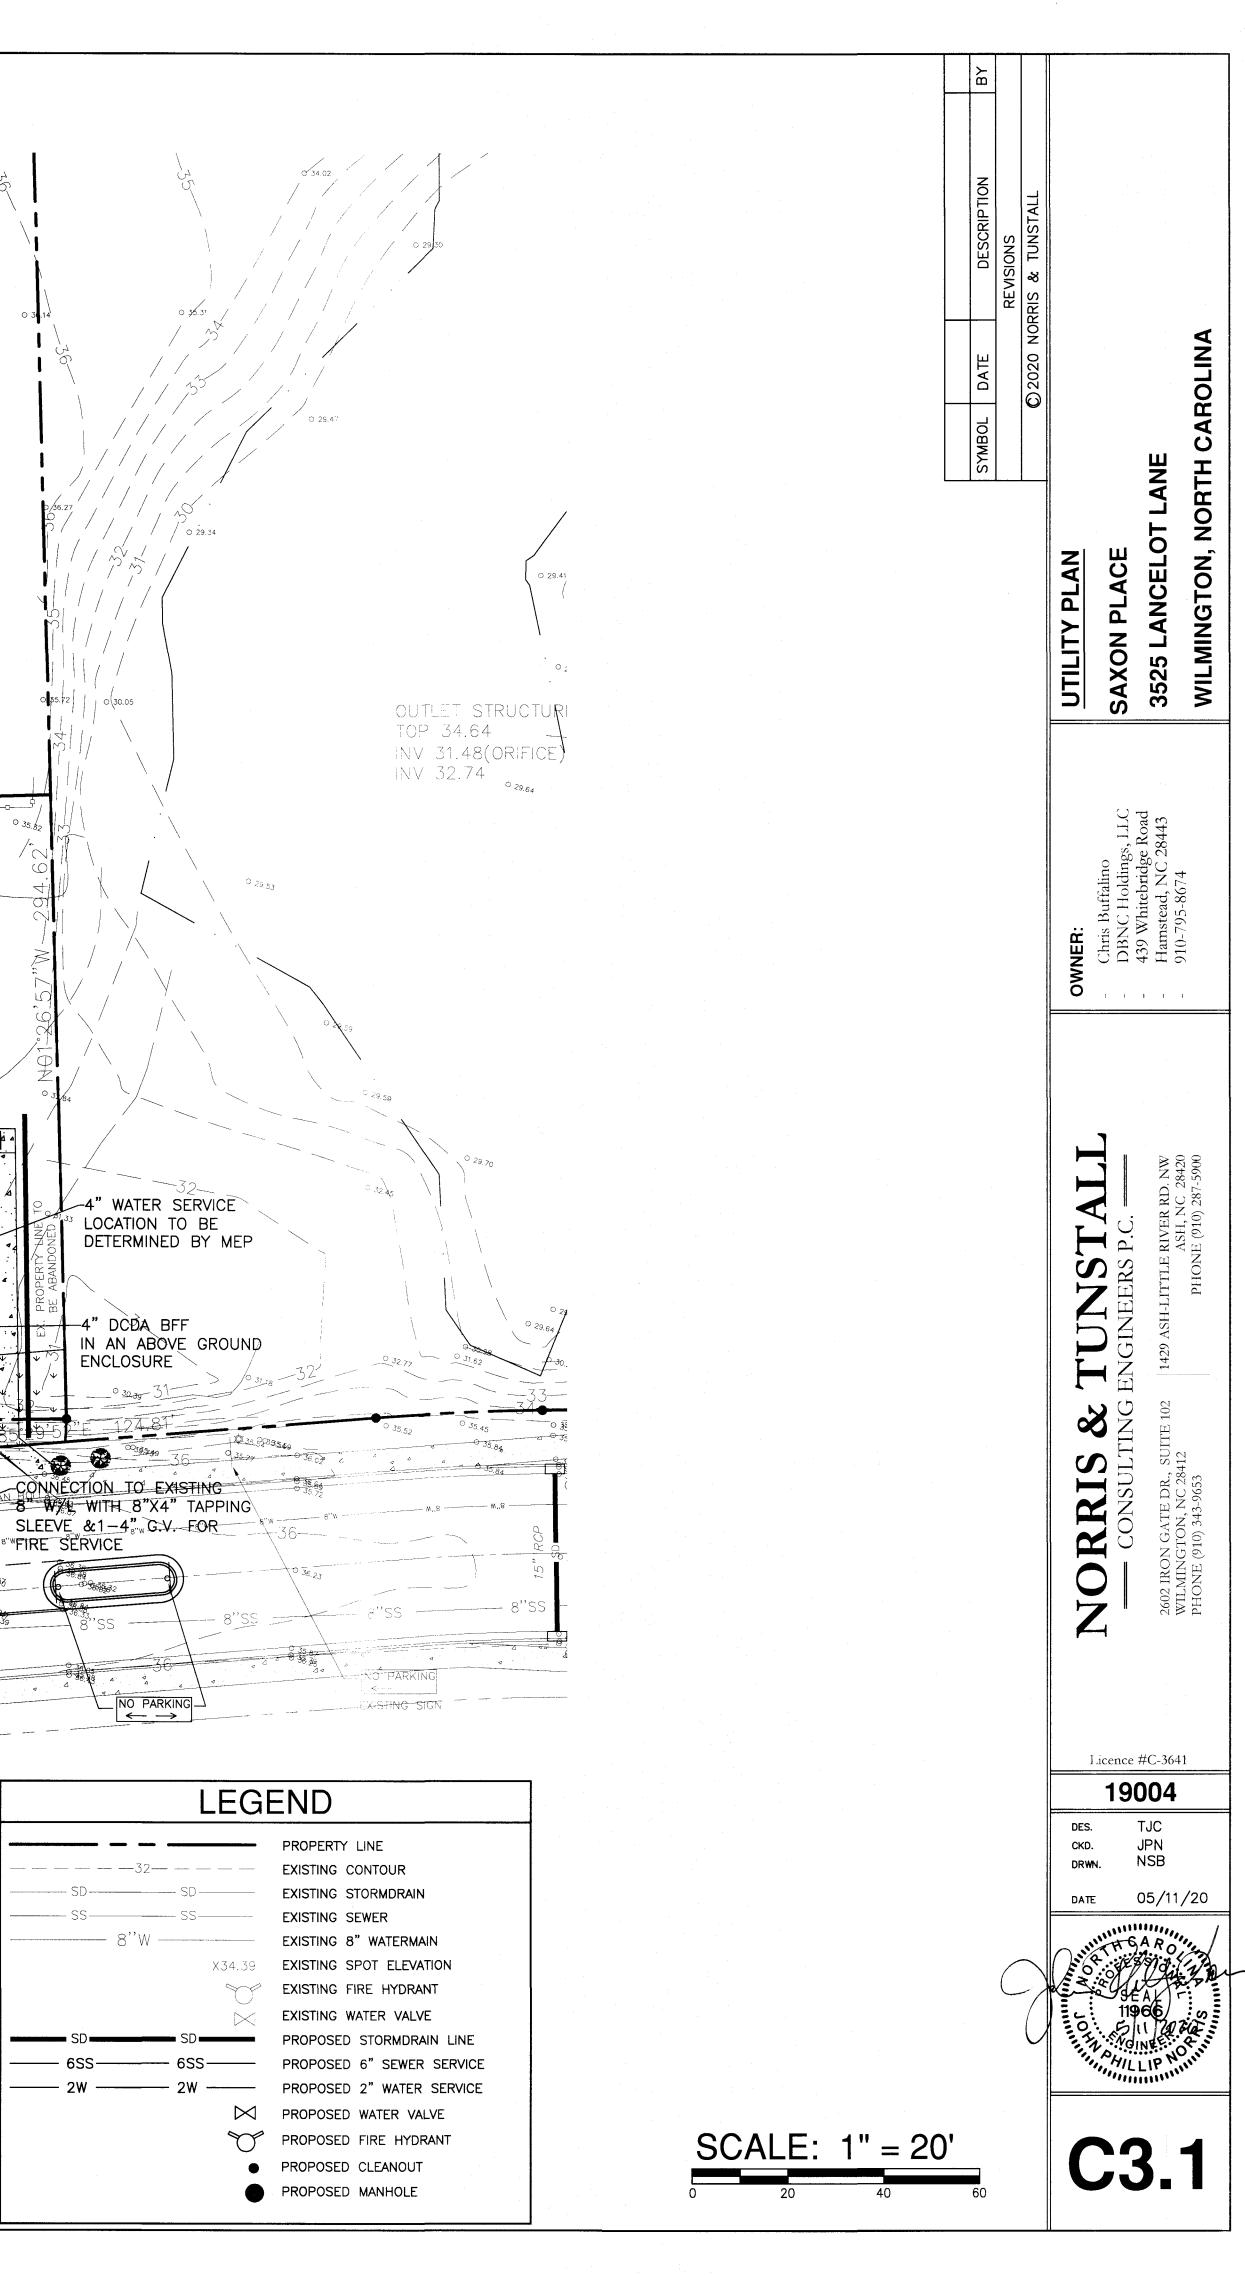

# D RESTAURANT PARKING ONLY MUST BE CLEARLY MARKED)

REMAINING 38 ARE FOR RESIDENTS

NOW OR FORMERLY 69 DARLINGTON COMPANY, L.L BOOK 2501 PAGE 783 ZONING: O&I LAND USE: CHILD DAYCARE

-WOOD FENCE ENCROACHES BY 2.5' AT WORST POINT - ASPHALT PARKING WITH CONCRETE CURB <sub>I</sub> ∦36.61 X36.90 N88°32'50"E 240.04 x35.56 X36.650-\_\_\_\_\_%35.97 0 35 kg X34.43 4 😥 X34,50 X34.39 X34.14 X34.47  $\geq$ X34.47 GRAVEL DRIVE X34.48 X34.35 / 🔪 14"GUI D -1 <sup>/8</sup>⁴X32.84 34 X33.76 X34.41 X34.39 -18'ОАК 🐯 X34.48 EX. TREE TO BE REMOVED (TYP) X33.68 X32.90 🎍 13"0AK 2413"OAK 8"OAK 🔆 SIGN EX. PROPERTY LI BE ABANDONED NIGOOD 33.77 5'58"F 8"ZELKOVA 8"ZELKOVA ХЗЗ.62 🔪 🔅 . . . --- 8"SS ----- 8°SS . 1 NO PARKING  $\leftarrow \rightarrow$ -EXISTING SIGN -EXISTING 5' SIDEWALK