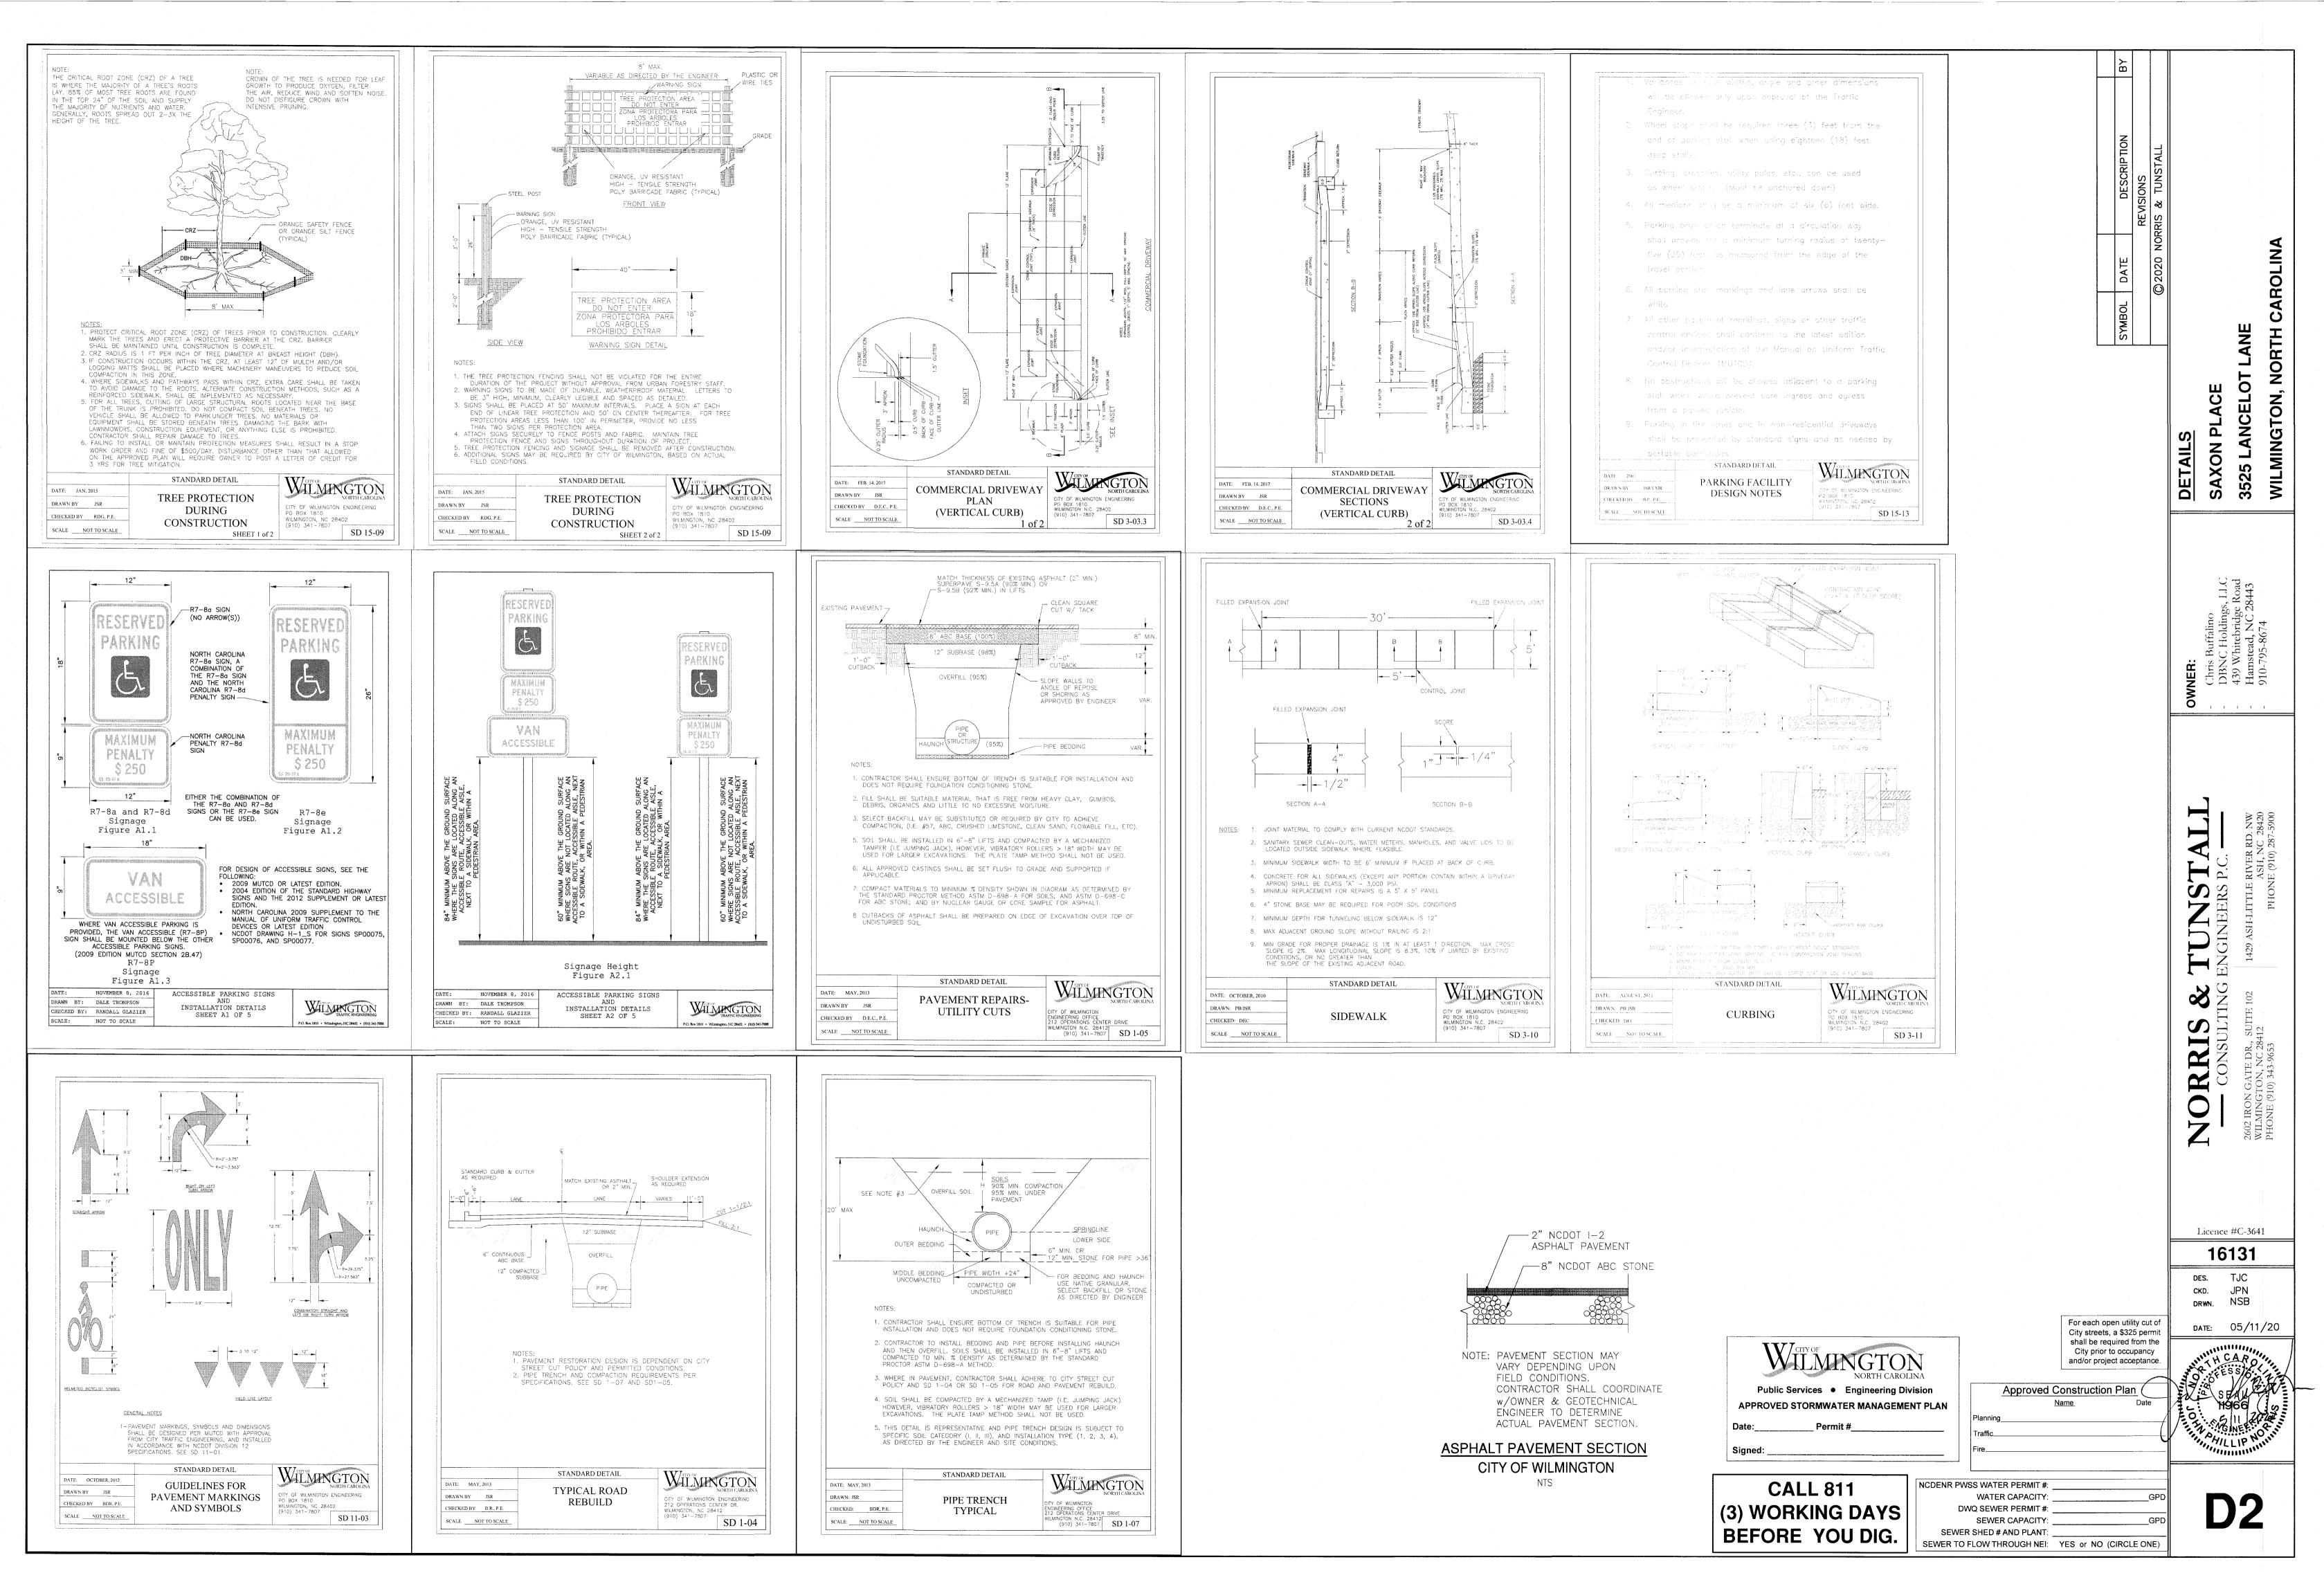

|
| APPROVED STORMWATER MANAGEMENT PLAN |
| Date: Permit #                      |
| Signed:                             |

|          | Approved Construction Plan            |      |  |  |
|----------|---------------------------------------|------|--|--|
|          | Name                                  | Date |  |  |
| Planning | J                                     |      |  |  |
| raffic   |                                       |      |  |  |
| ire      | · · · · · · · · · · · · · · · · · · · |      |  |  |

NCDENR PWSS WATER PERMIT #: WATER CAPACITY DWQ SEWER PERMIT # SEWER CAPACITY: SEWER SHED # AND PLANT:

- - 2. BEDDING FOR ALL STORM SEWER PIPE SHALL BE AS SPECIFIED ON THE DRAWINGS, 3. ALL STORM SEWER PIPES TO BE HDPE ADS N-12 OR EQUIVALENT, UNLESS OTHERWISE







## SEQUENCE OF CONSTRUCTION

LIMITS OF CONSTRUCTION = 0.87 ACRES 1. INSTALL TEMPORARY CONSTRUCTION ENTRANCE AS SHOWN ON EROSION & SEDIMENT CONTROL PLAN.

2. INSTALL PERIMETER CONTROLS (TEMPORARY SILT FENCE, TREE PROTECTION FENCING) AS SHOWN ON THE EROSION & SEDIMENT CONTROL PLAN. THIS STEP NEEDS TO BE COMPLETED PRIOR TO UPSLOPE LAND DISTURBING ACTIVITIES.

3. ONCE PERIMETER CONTROLS AND SEDIMENT TRAPPING MEASURES ARE INSTALLED CLEAR AND GRUB SITE WITHIN LIMITS OF DISTURBANCE.

4. UPON BRINGING THE SITE TO ROUGH GRADE, STABILIZE ALL AREAS WITH TEMPORARY VEGETATION IF LEFT UNDISTURBED FOR 15 WORKING DAYS AND ALL SLOPES WITHIN 21 CALENDAR DAYS.

5. ONCE THE PARKING AREAS, SANITARY SEWERS, WATERLINES AND STORM SEWERS ARE IN PLACE, INSTALL INLET PROTECTION AS INDICATED ON THE EROSION & SEDI