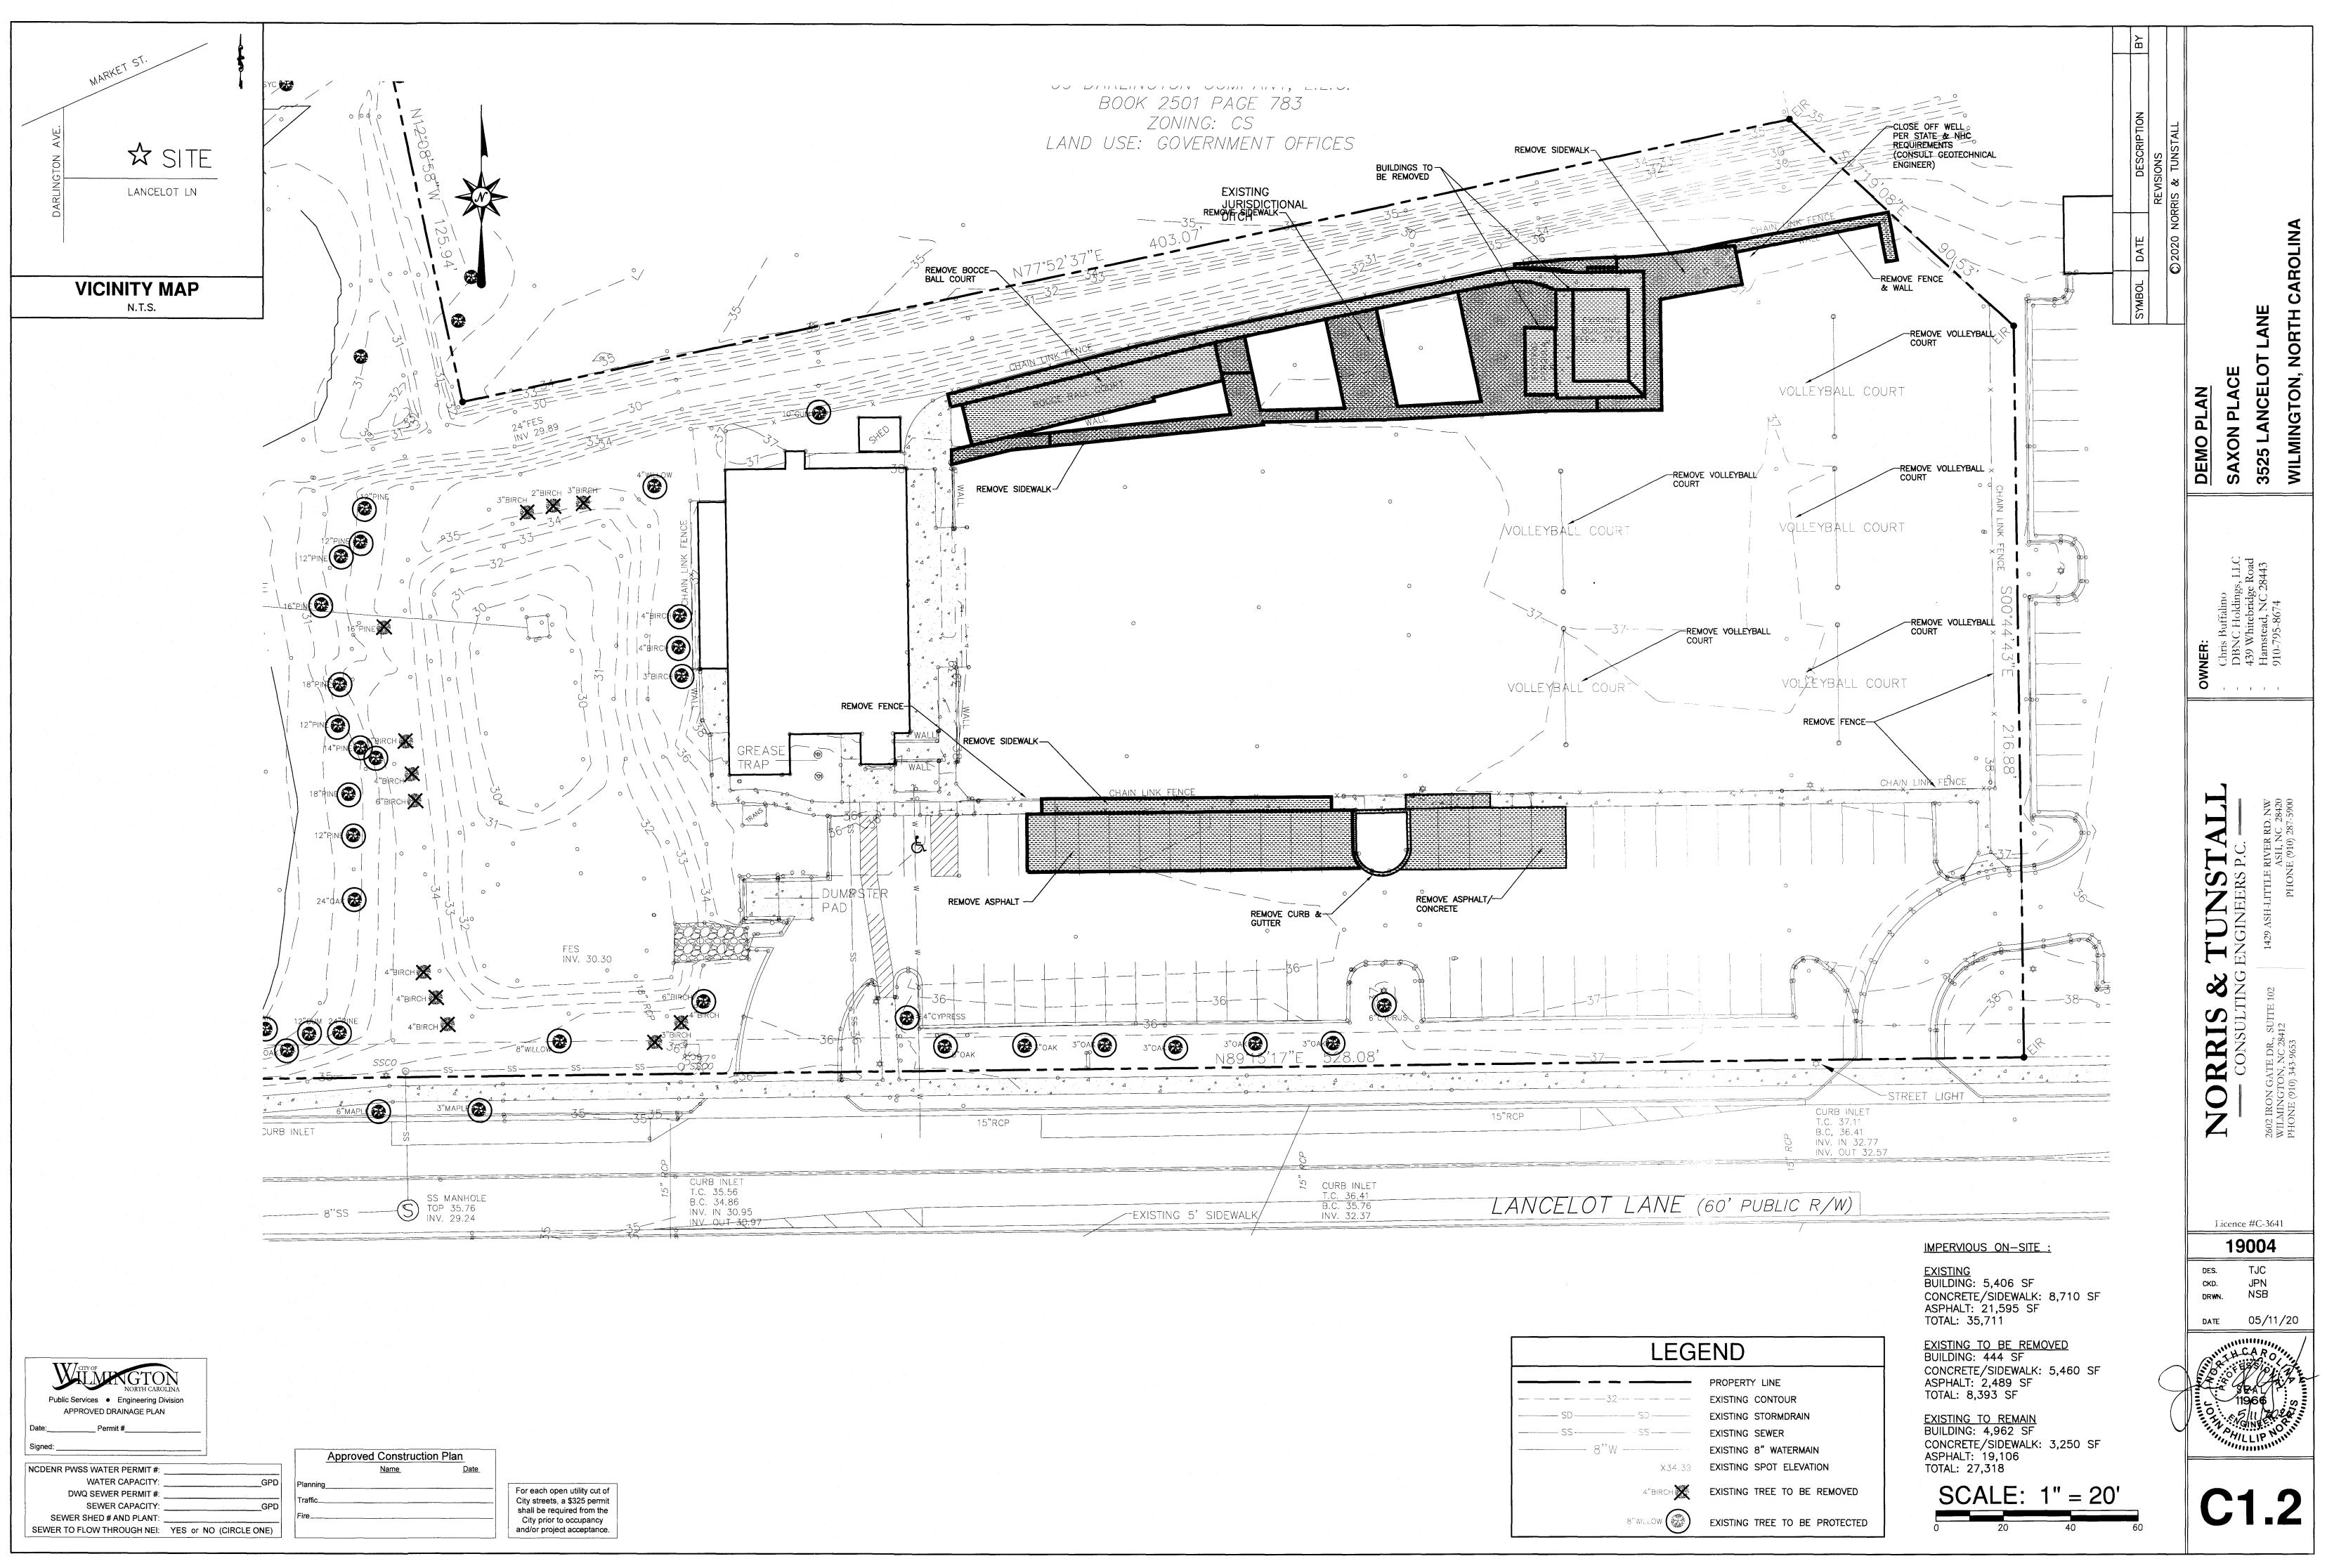

| SCALE | : 1" = | 20'         | $\bigcirc$                  | C1                                                                                                 | PNO AVIT                                                                      |



| <b>—</b> — — — — — 32 |
|-----------------------|
| SD                    |
| SS                    |
| 8"W                   |
|                       |
|                       |

| MARKET ST.<br>MARKET ST.<br>SITE                                                                                |                                         |                | D<br>8"SS - |
|-----------------------------------------------------------------------------------------------------------------|-----------------------------------------|----------------|-------------|
| LANCELOT LN                                                                                                     |                                         |                | ARLING      |
| VICINITY MAP<br>N.T.S.