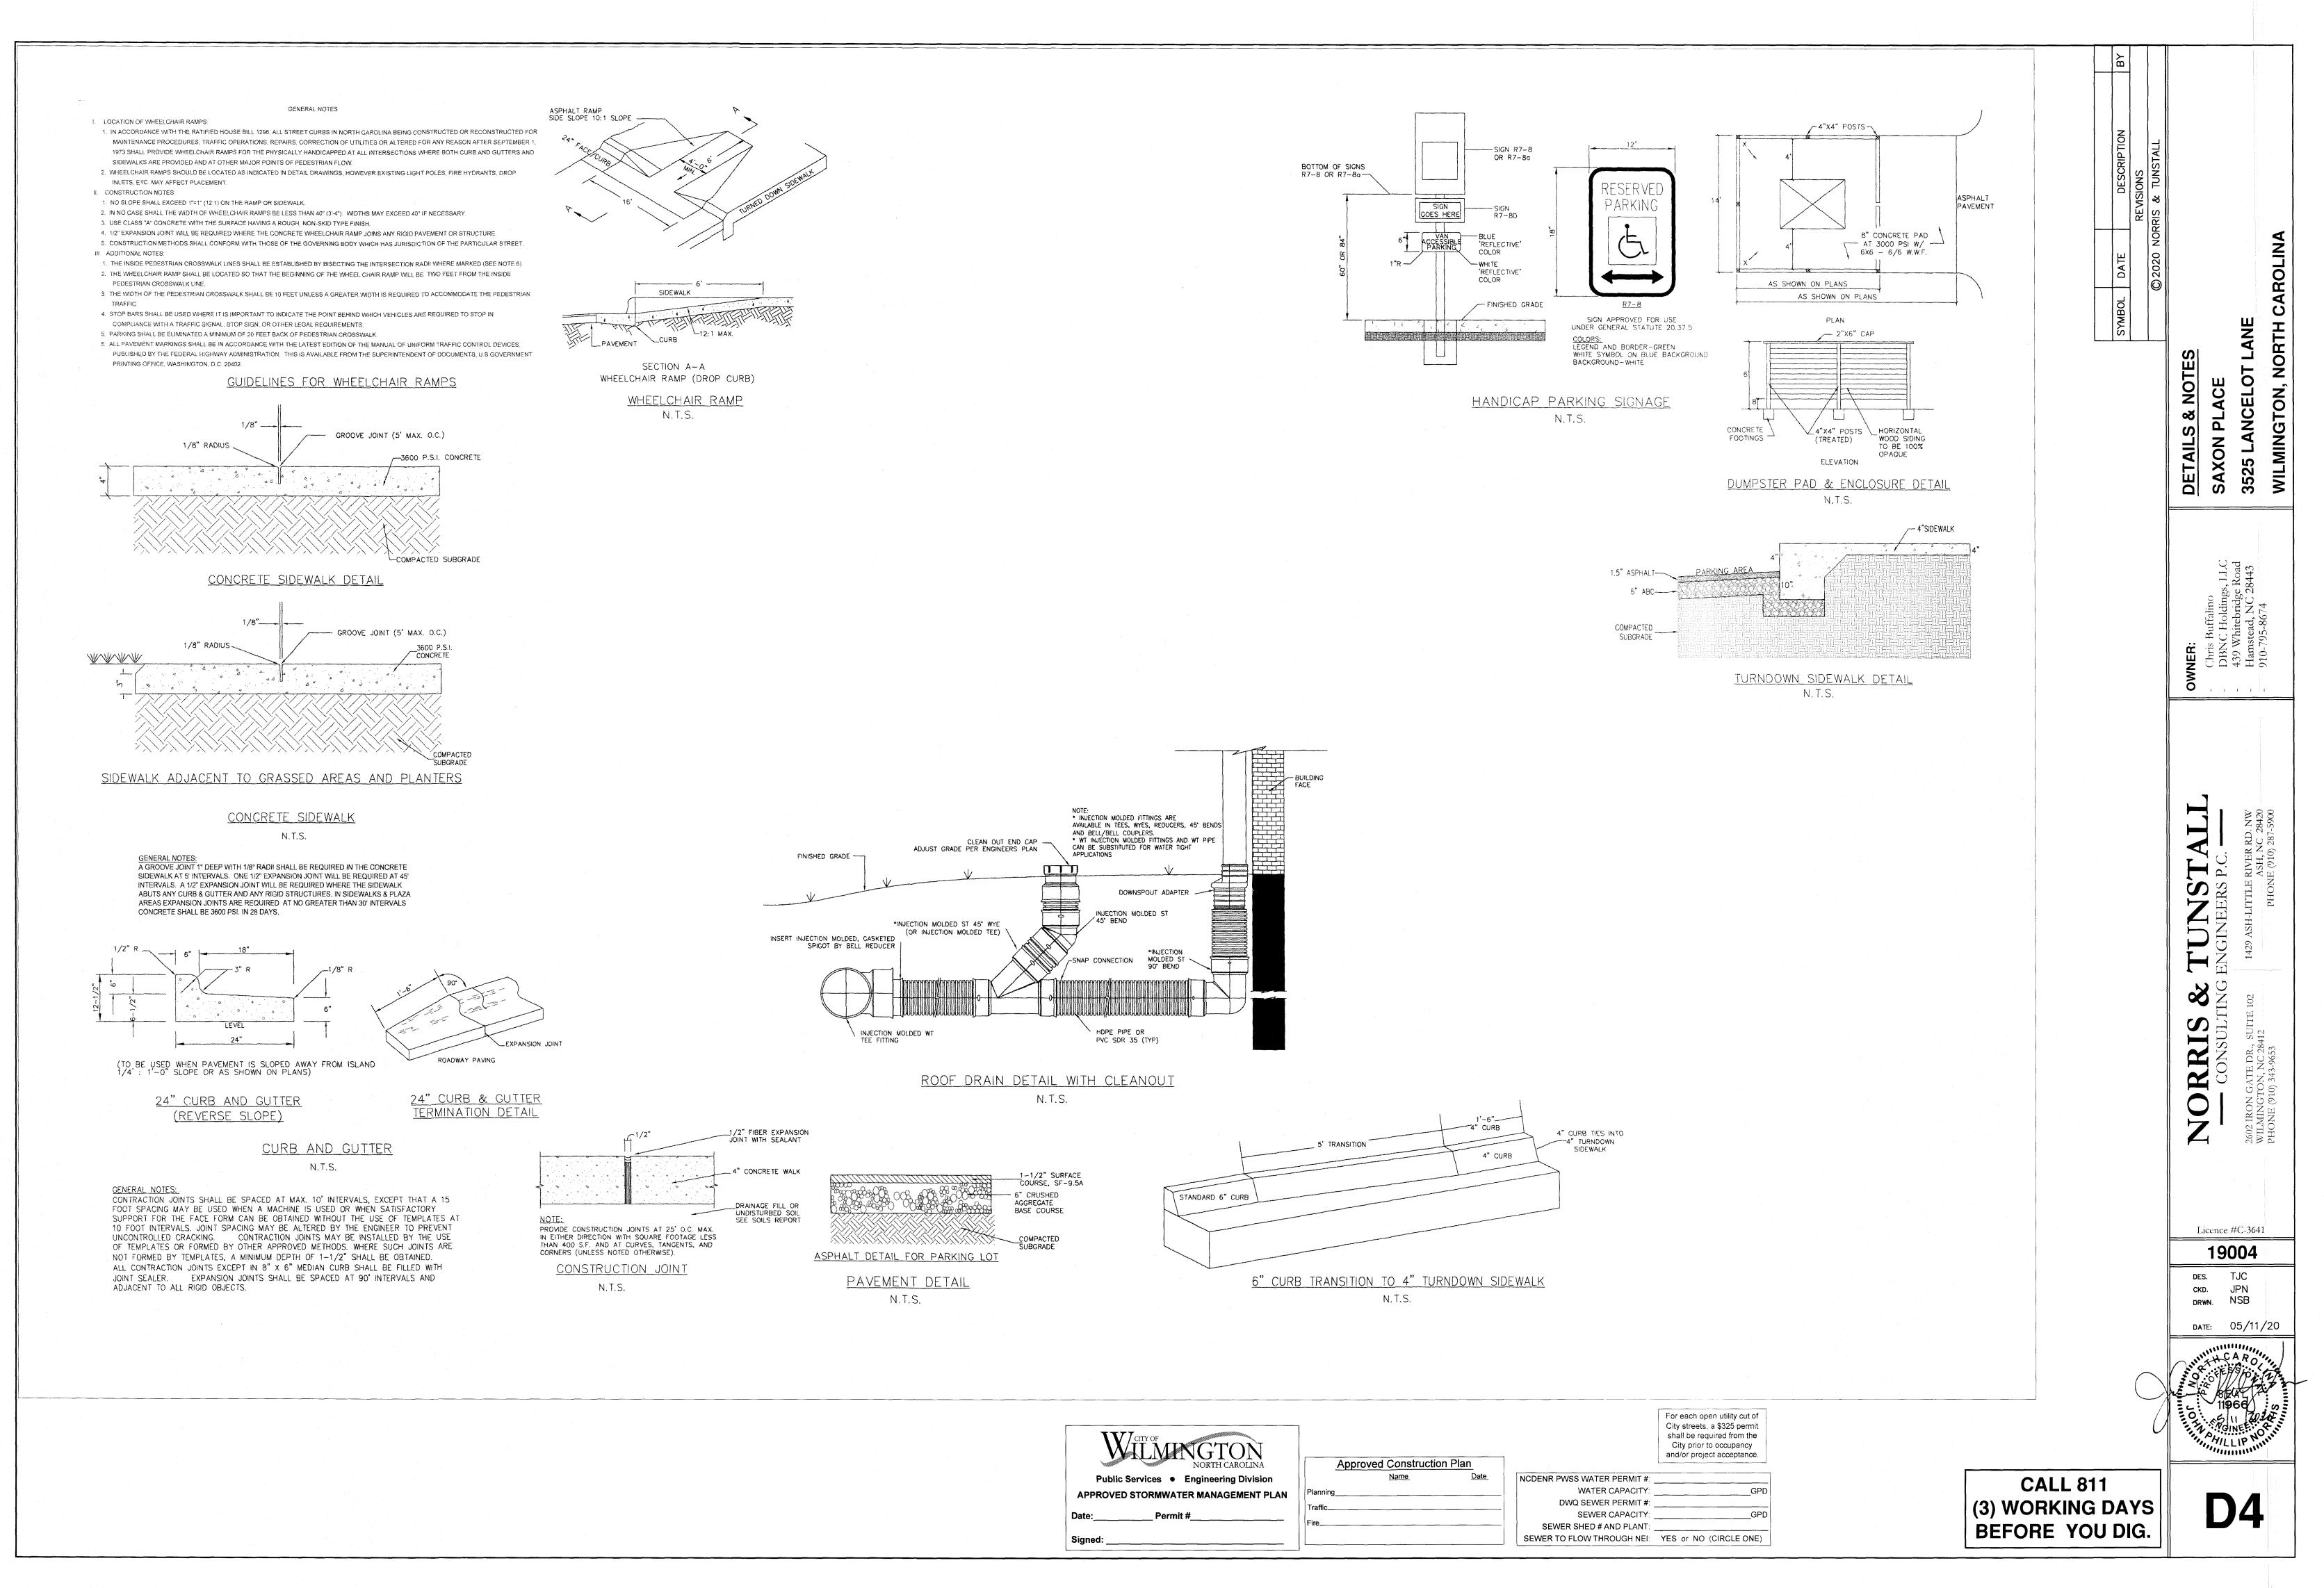

|                                                         |
|----------------------------------------------------------------------------------------------|----------------------------|---------------------------------------------------------|
| Public Services <ul> <li>Engineering Division</li> </ul> APPROVED STORMWATER MANAGEMENT PLAN | Name <u>Date</u>           | NCDENR PWSS WATER PERMIT #:<br>WATER CAPACITY:          |
| Date: Permit #                                                                               | Traffic                    | DWQ SEWER PERMIT #:<br>SEWER CAPACITY:                  |
| Signed:                                                                                      | Fire                       | SEWER SHED # AND PLANT: _<br>SEWER TO FLOW THROUGH NEI: |













### GROUND STABILIZATION AND MATERIALS HANDLING PRACTICES FOR COMPLIANCE WITH THE NCG01 CONSTRUCTION GENERAL PERMIT Implementing the details and specifications on this plan sheet will result in the construction

activity being considered compliant with the Ground Stabilization and Materials Handling sections of the NCG01 Construction General Permit (Sections E and F, respectively). The permittee shall comply with the Erosion and Sediment Control plan approved by the delegated authority having jurisdiction. All details and specifications shown on this sheet may not apply depending on site conditions and the delegated authority having jurisdiction.

### SECTION E: GROUND STABILIZATION **Required Ground Stabilization Timeframes** Stabilize within this many calendar **Timeframe varia