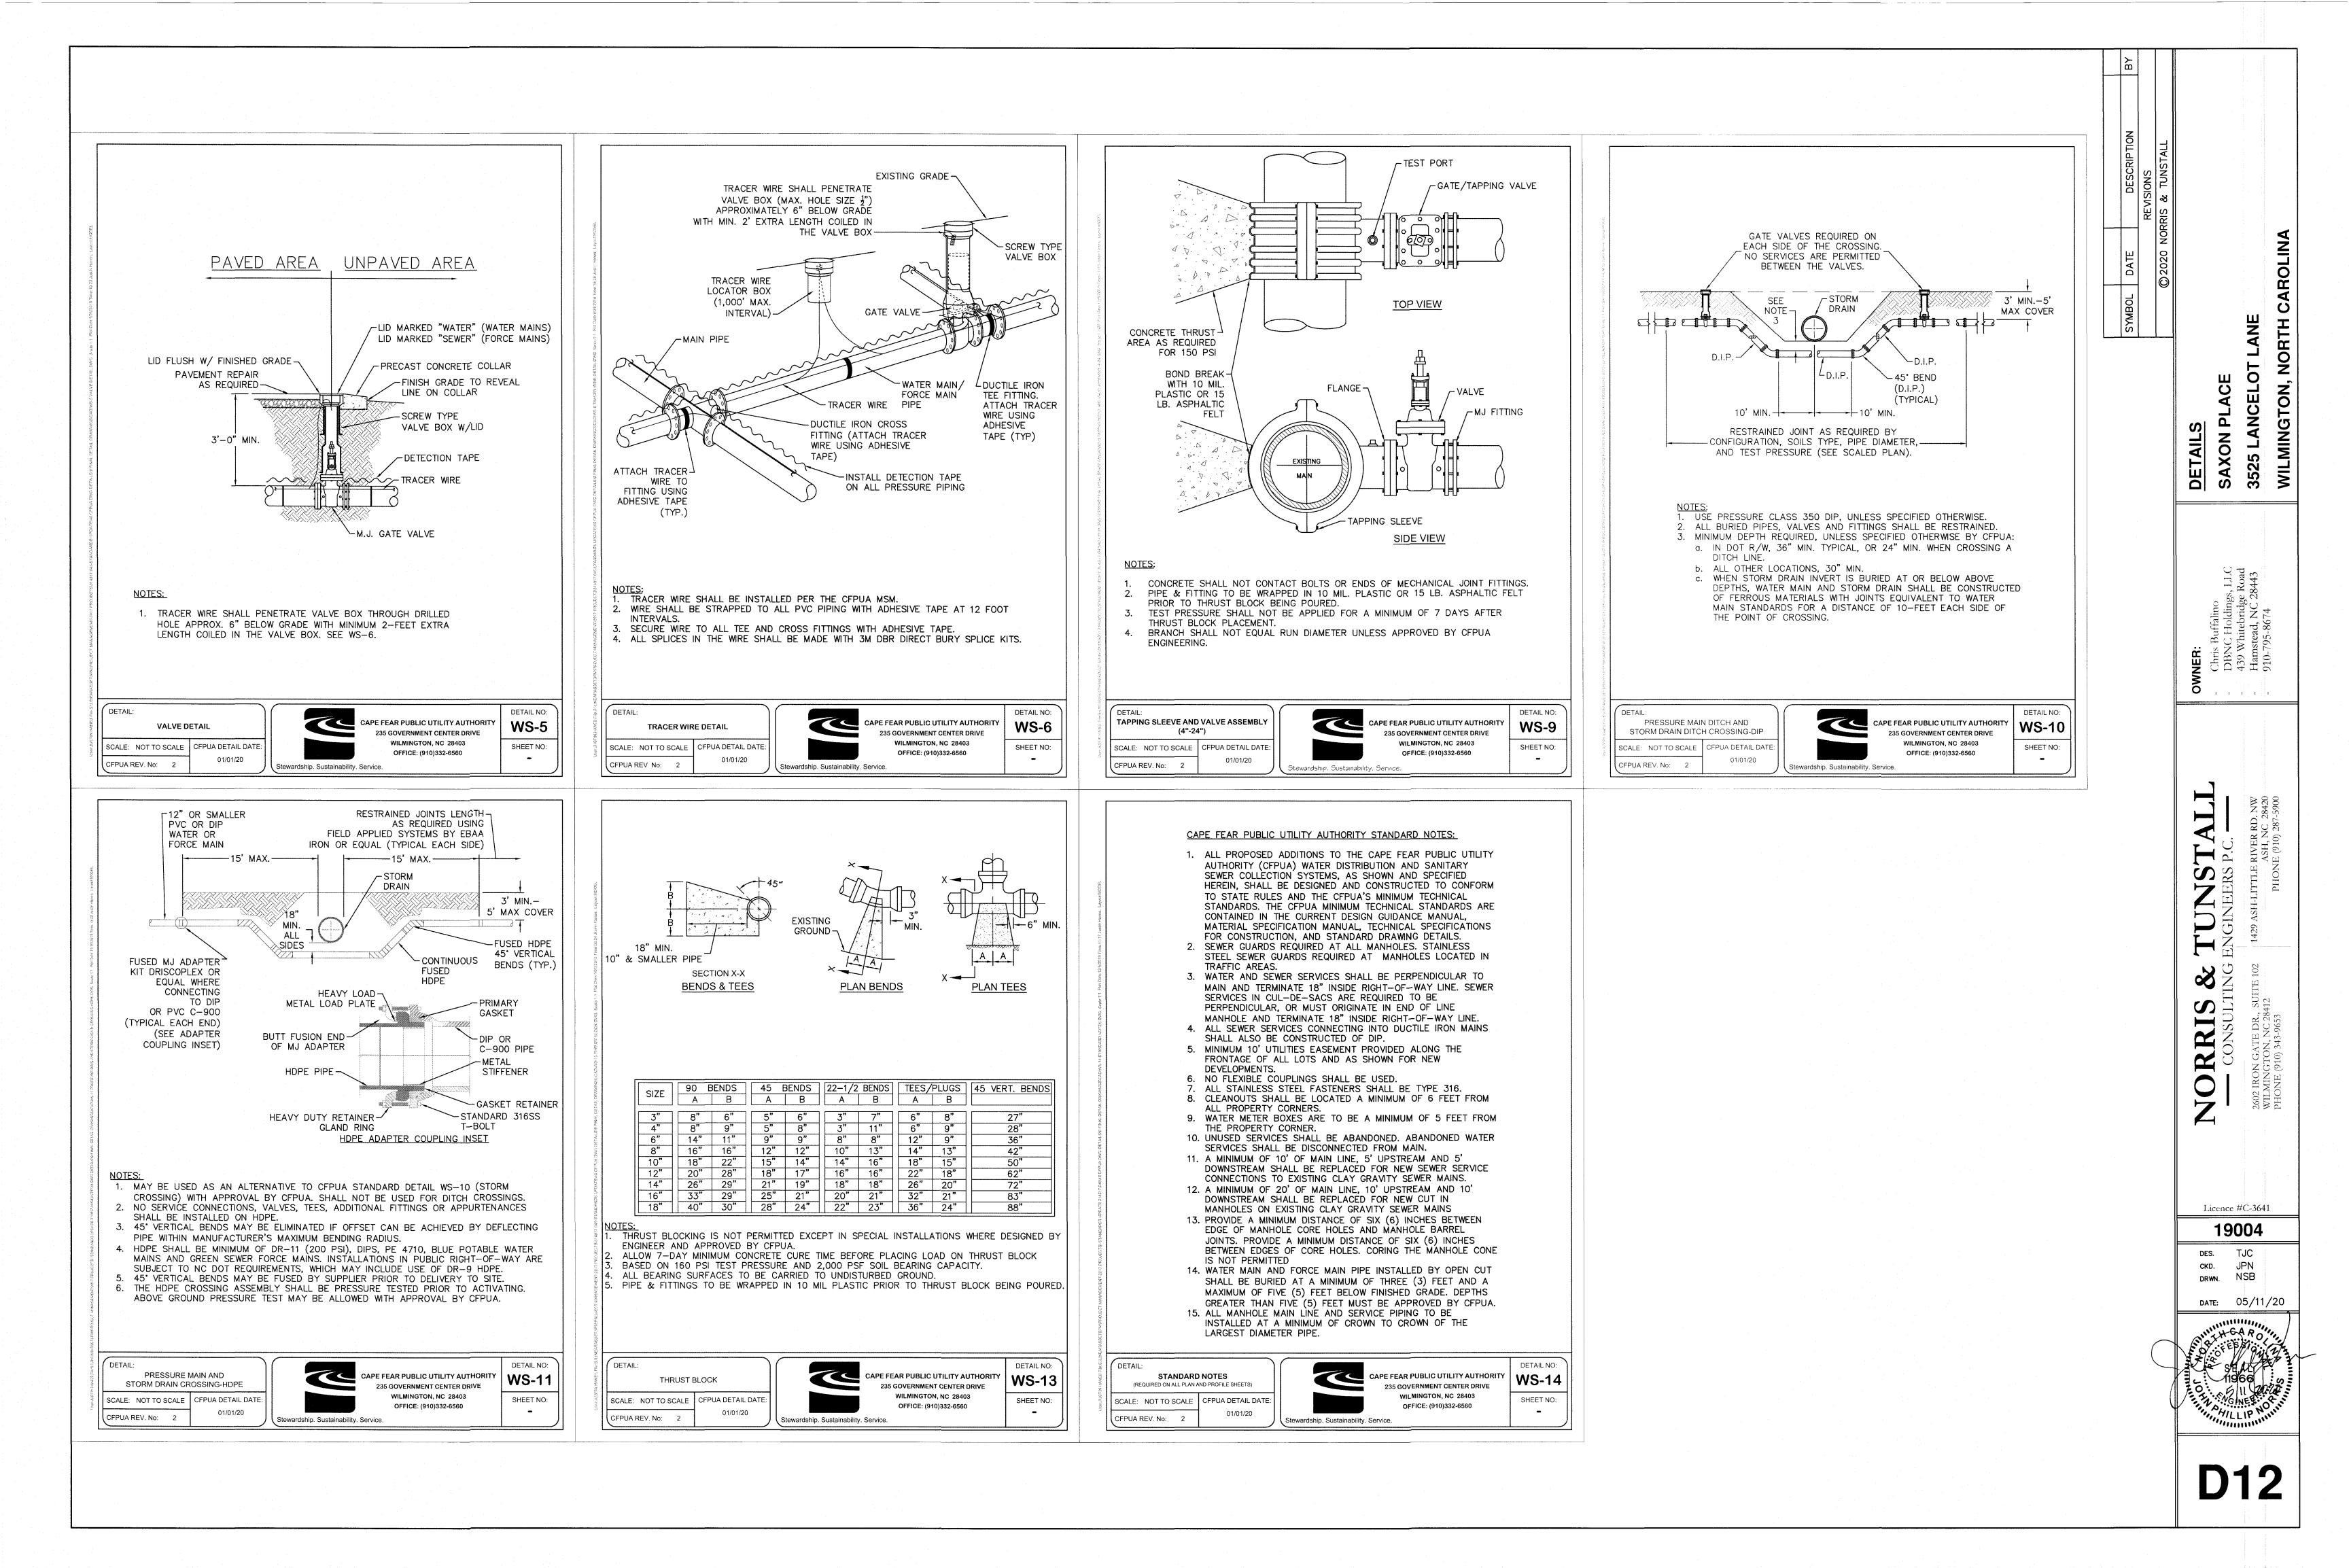

|
| L                                           | SEI OIL IOO DIG. SEW                                                                                                                                                                                                                                                                                     | VER TO FLOW THROUGH NEI: YES or                                                                                                                                     |                                                                                                     |                                                                                                                    |











# ELEVATION GENERAL NOTES

\* USE ICE AND WATER SHIELD AT ALL ROOF PLANES SLOPED BELOW 4:12. ROOF VENTILATION SEE ROOF PLANS FOR ATTIC VENTILATION CALCULATION REQUIREMENTS.



2. Contractor is to notify architect immediately of conditions or items varying from depicted information. 4. Planworx Architecture, P.A. will not assume any liability for expenses associated with errors and omissions on these drawings unless offset by verified construction costs associated with these plans. Copyright 2019 - PLANWORX ARCHITECTURE, P.A. All rights reserved. Reproduction of this sheet, in whole or in part, is strictly prohibited. PLANS NOT VALID FOR CONSTRUCTION W/O APPROPRIATE PROFESSIONAL SEALS.