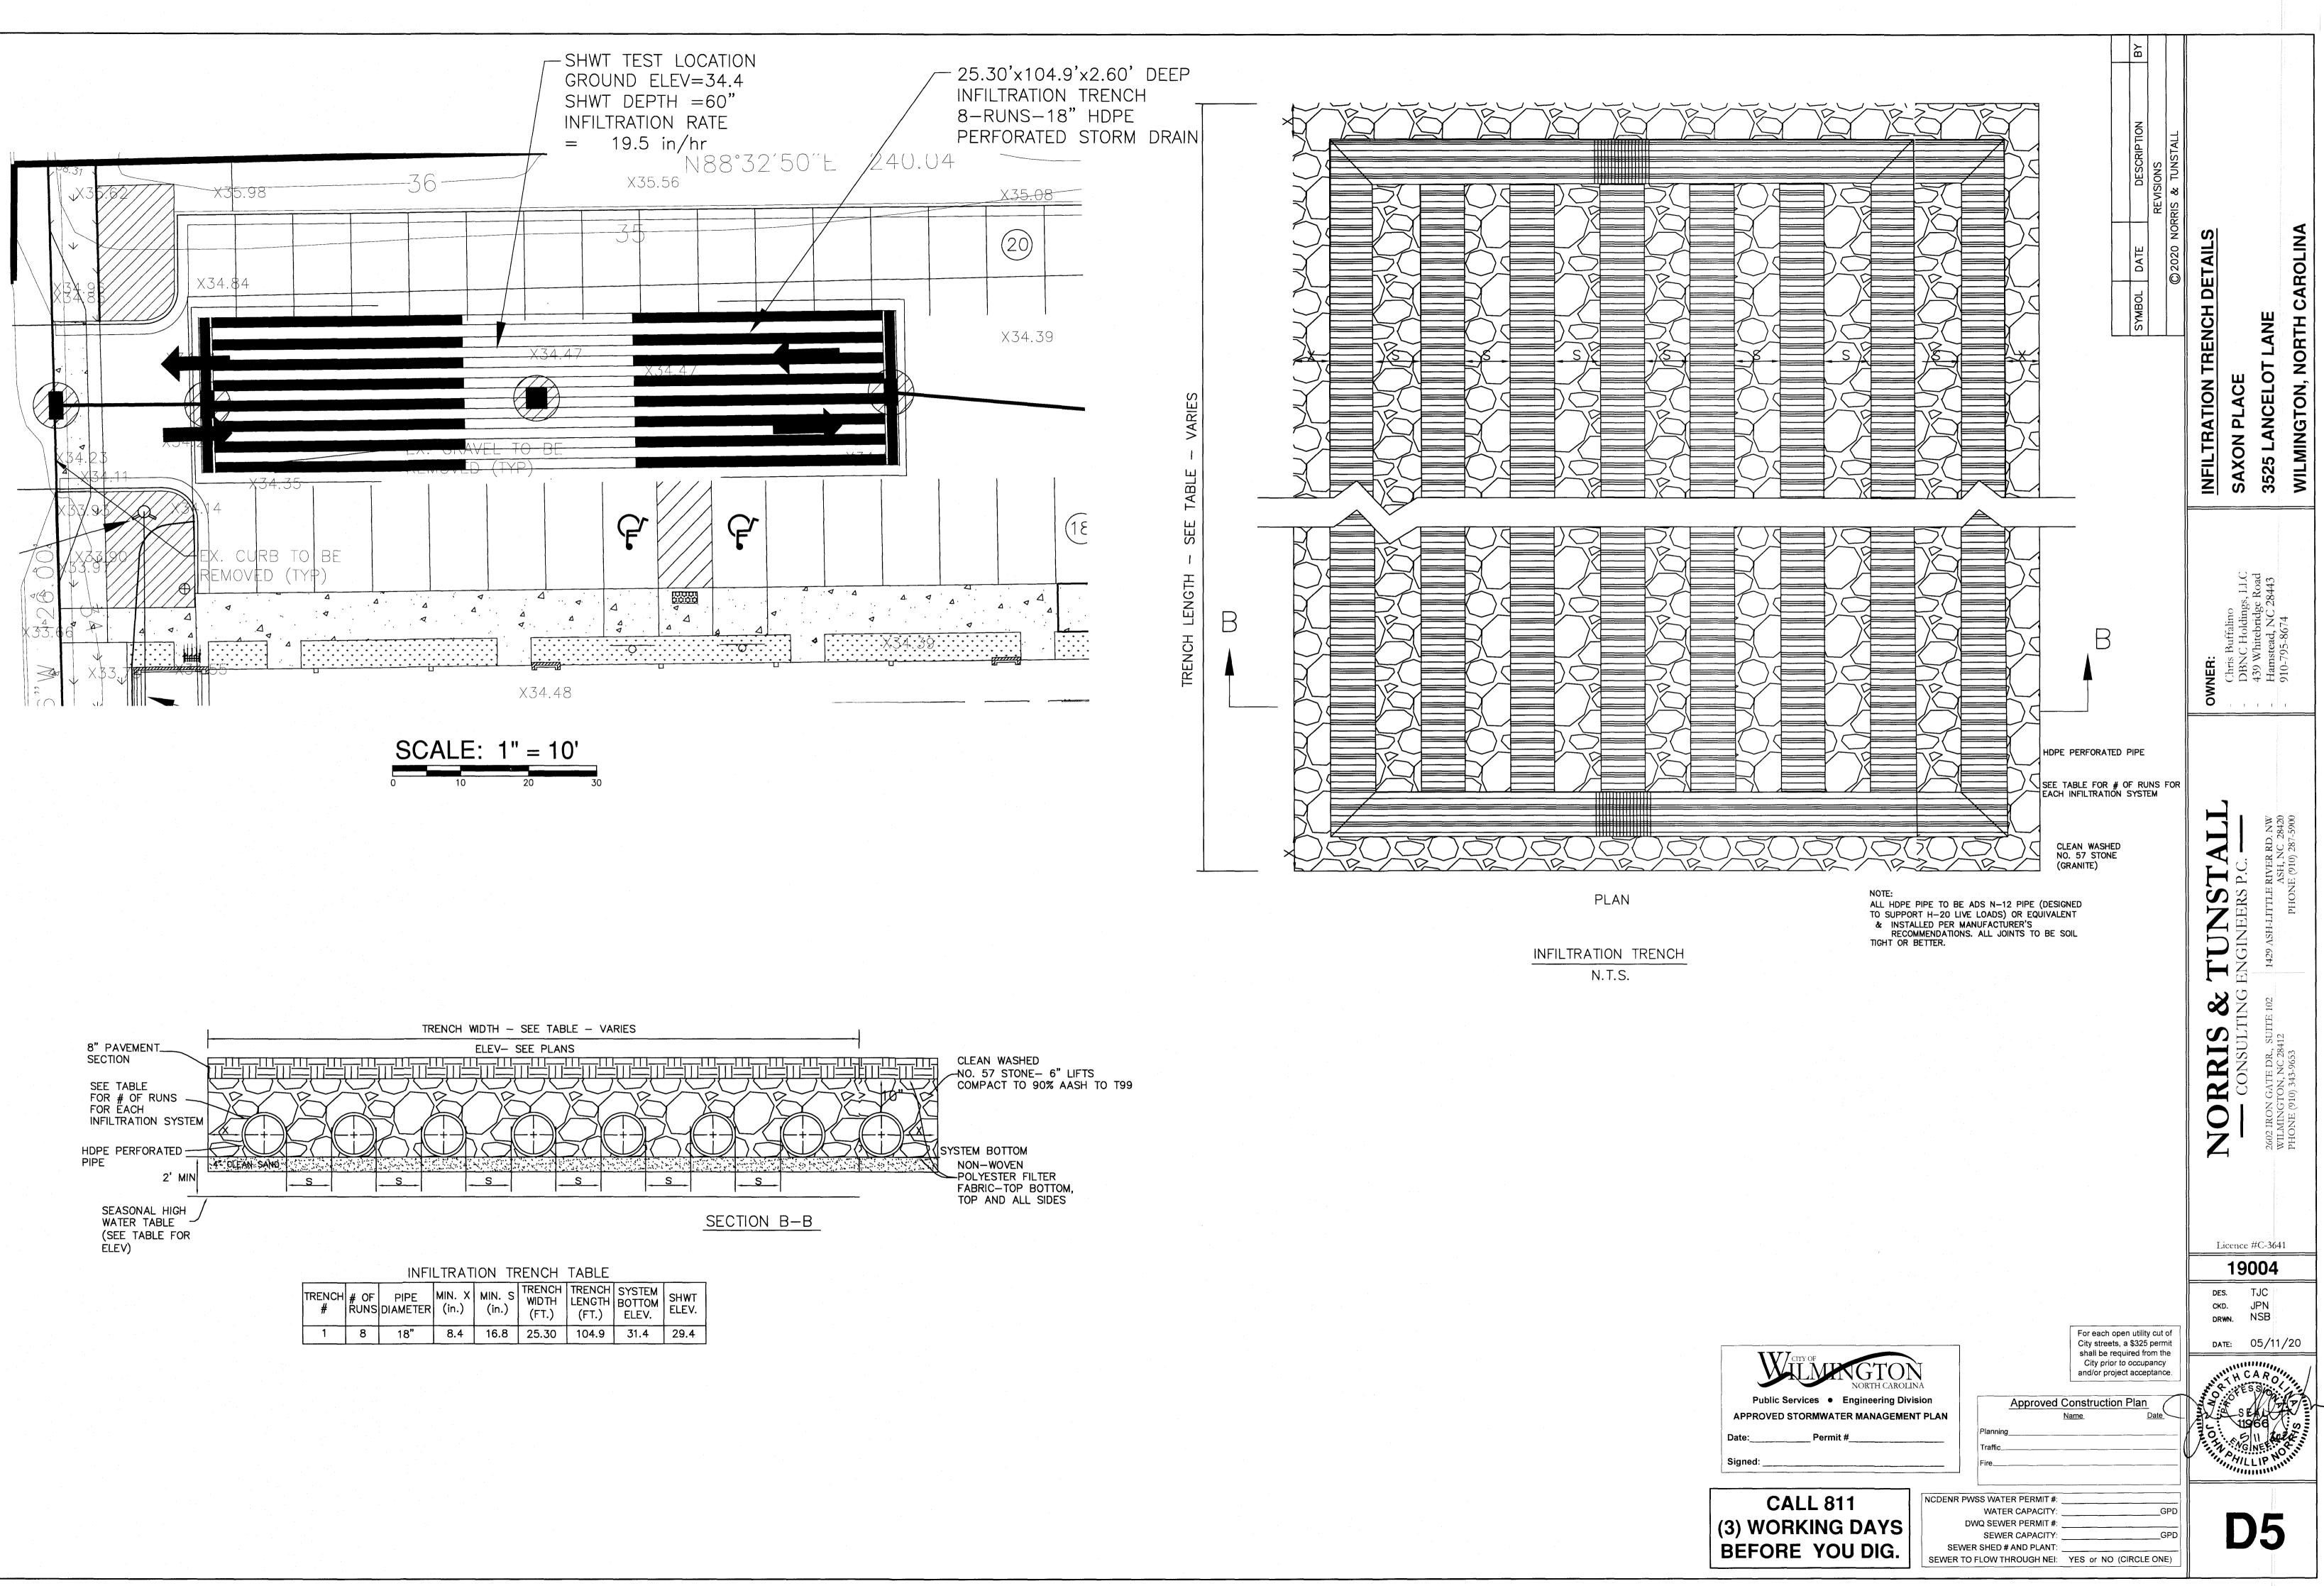

|
|----------------------------------------------------------------------------------------------|----------------------------|---------------------------------------------------------|
| Public Services <ul> <li>Engineering Division</li> </ul> APPROVED STORMWATER MANAGEMENT PLAN | Name <u>Date</u>           | NCDENR PWSS WATER PERMIT #:<br>WATER CAPACITY:          |
| Date: Permit #                                                                               | Traffic                    | DWQ SEWER PERMIT #:<br>SEWER CAPACITY:                  |
| Signed:                                                                                      | Fire                       | SEWER SHED # AND PLANT: _<br>SEWER TO FLOW THROUGH NEI: |













### GROUND STABILIZATION AND MATERIALS HANDLING PRACTICES FOR COMPLIANCE WITH THE NCG01 CONSTRUCTION GENERAL PERMIT Implementing the details and specifications on this plan sheet will result in the construction

activity being considered compliant with the Ground Stabilization and Materials Handling sections of the NCG01 Construction General Permit (Sections E and F, respectively). The permittee shall comply with the Erosion and Sediment Control plan approved by the delegated authority having jurisdiction. All details and specifications shown on this sheet may not apply depending on site conditions and the delegated authority having jurisdiction.

### SECTION E: GROUND STABILIZATION **Required Ground Stabilization Timeframes** Stabilize within this many calendar **Timeframe variation