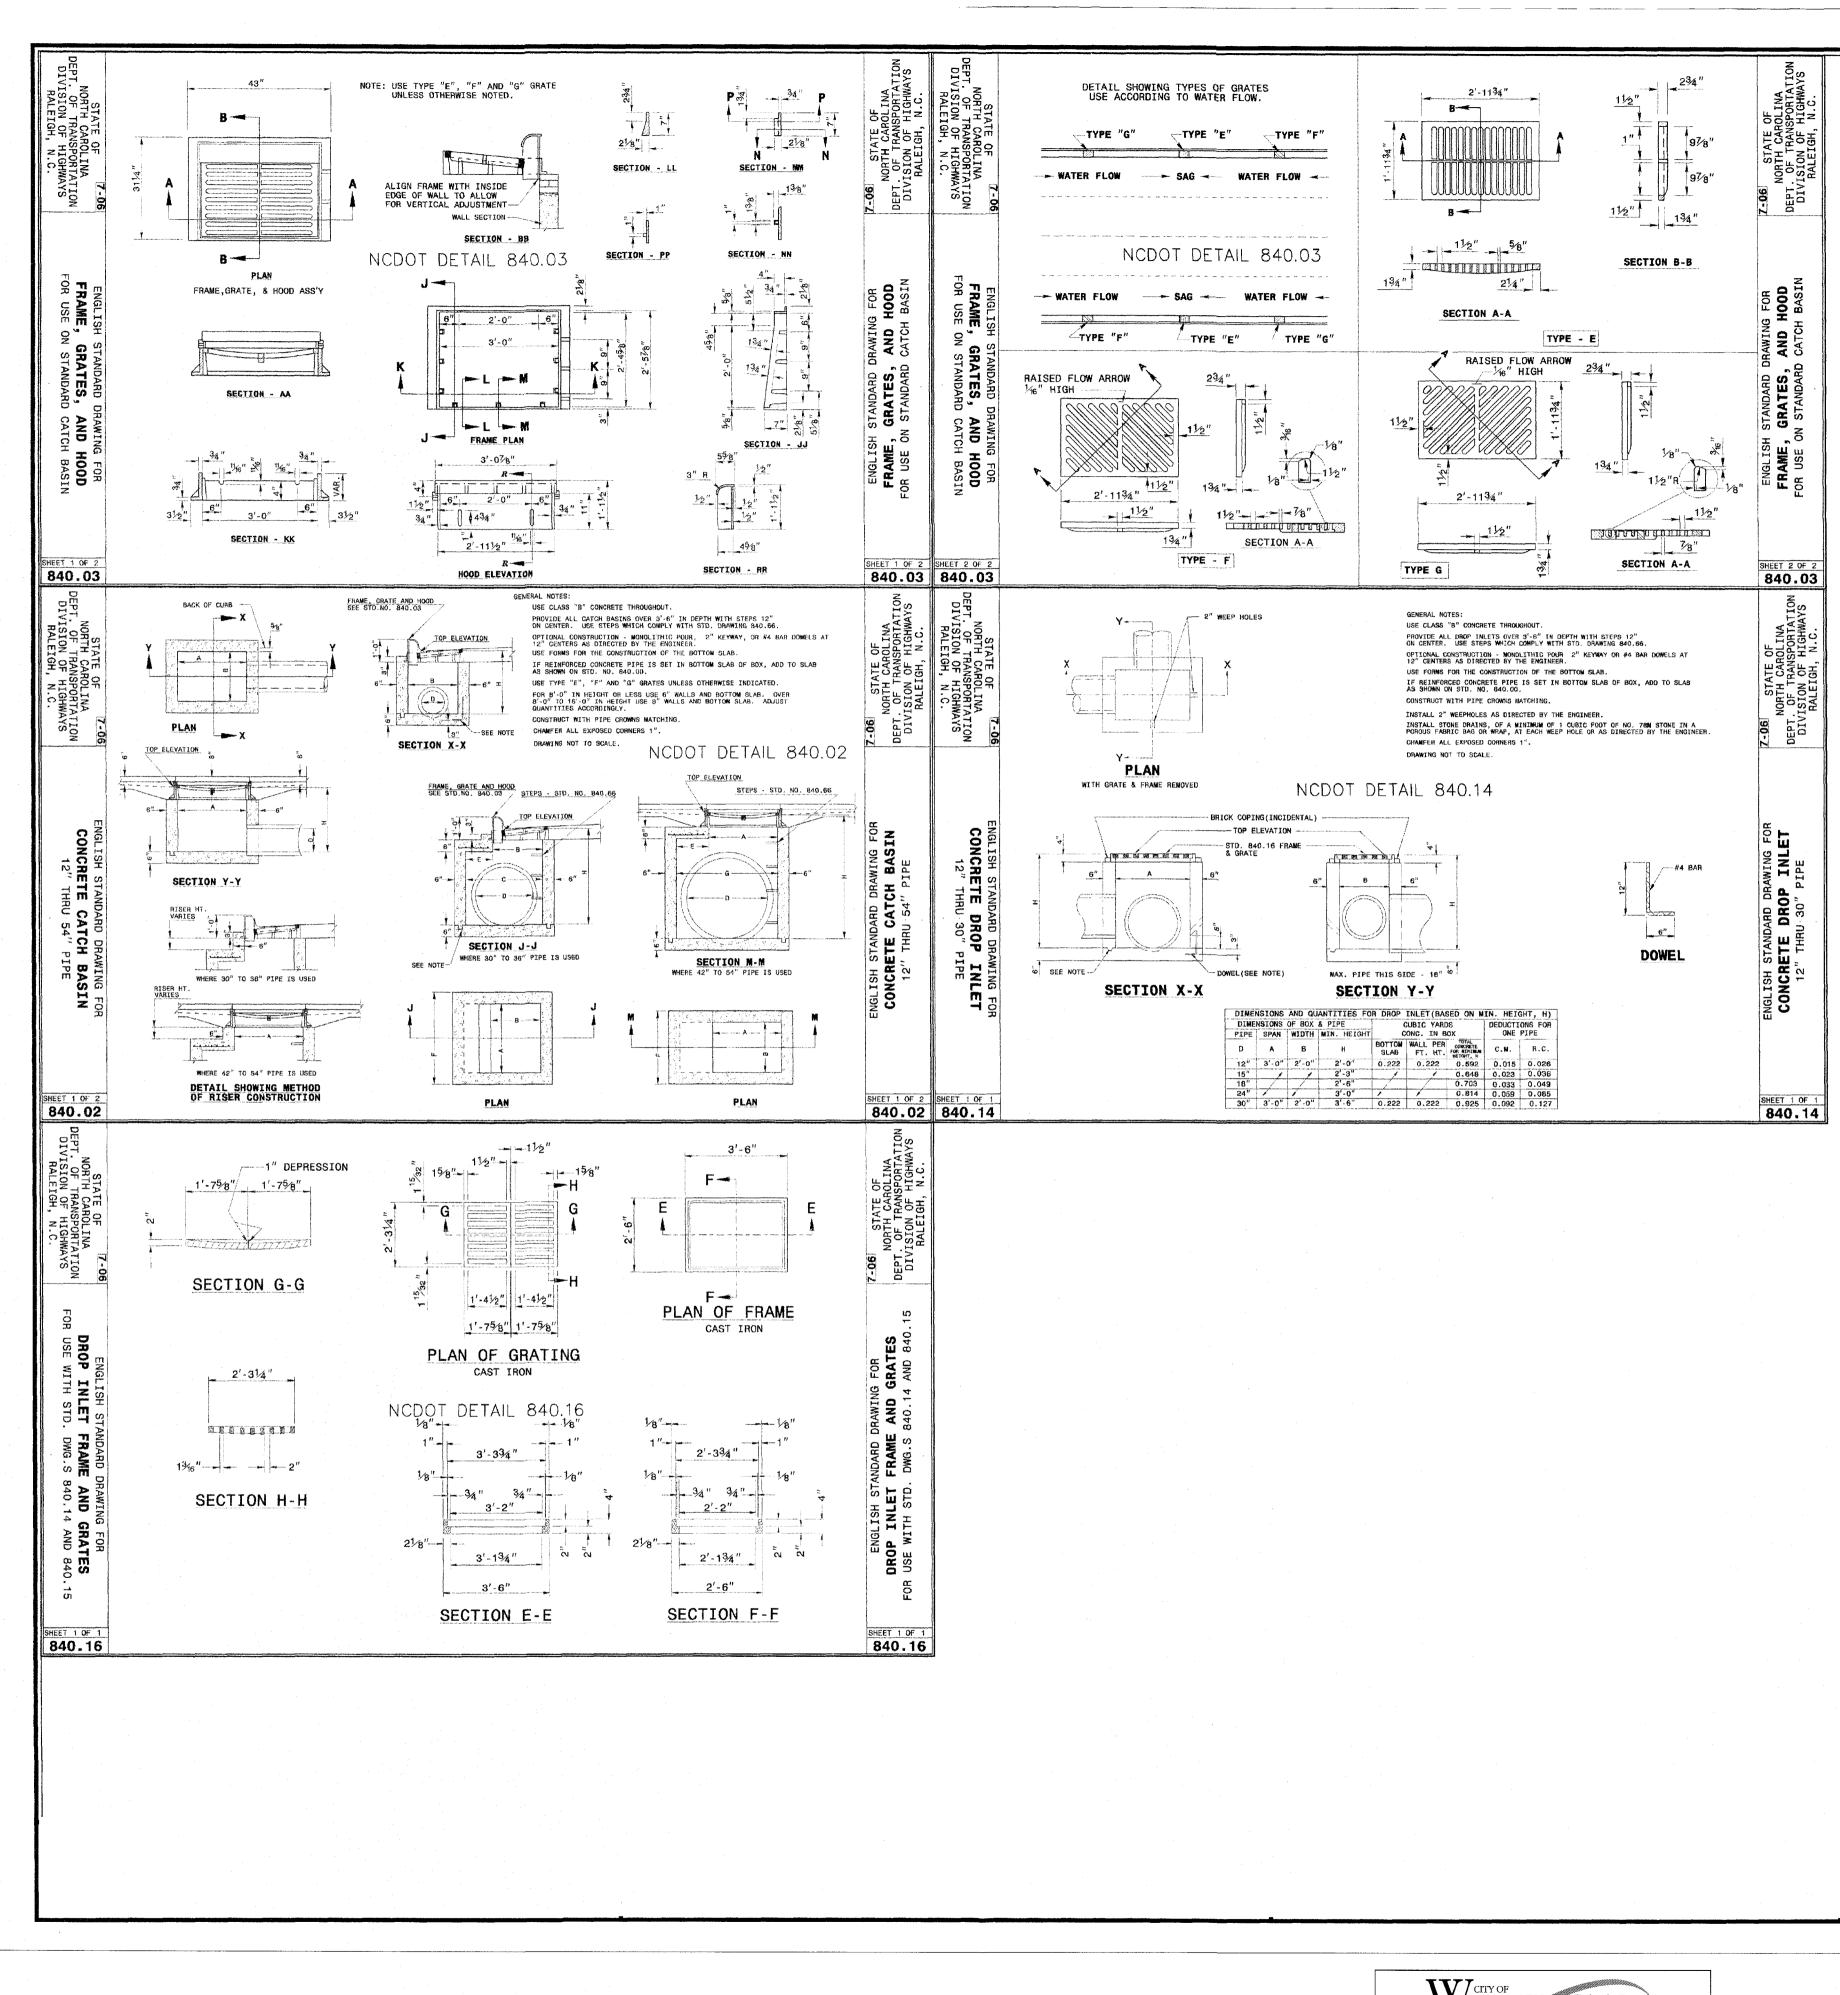

|
| APPROVED STORMWATER MANAGEMENT PLAN |
| Date: Permit #                      |
| Signed:                             |

|          | Approved Construction Plan            |      |  |  |
|----------|---------------------------------------|------|--|--|
|          | Name                                  | Date |  |  |
| Planning | J                                     |      |  |  |
| raffic   |                                       |      |  |  |
| ire      | · · · · · · · · · · · · · · · · · · · |      |  |  |

NCDENR PWSS WATER PERMIT #: WATER CAPACITY DWQ SEWER PERMIT # SEWER CAPACITY: SEWER SHED # AND PLANT:

- - 2. BEDDING FOR ALL STORM SEWER PIPE SHALL BE AS SPECIFIED ON THE DRAWINGS, 3. ALL STORM SEWER PIPES TO BE HDPE ADS N-12 OR EQUIVALENT, UNLESS OTHERWISE







## SEQUENCE OF CONSTRUCTION

LIMITS OF CONSTRUCTION = 0.87 ACRES 1. INSTALL TEMPORARY CONSTRUCTION ENTRANCE AS SHOWN ON EROSION & SEDIMENT CONTROL PLAN.

2. INSTALL PERIMETER CONTROLS (TEMPORARY SILT FENCE, TREE PROTECTION FENCING) AS SHOWN ON THE EROSION & SEDIMENT CONTROL PLAN. THIS STEP NEEDS TO BE COMPLETED PRIOR TO UPSLOPE LAND DISTURBING ACTIVITIES.

3. ONCE PERIMETER CONTROLS AND SEDIMENT TRAPPING MEASURES ARE INSTALLED CLEAR AND GRUB SITE WITHIN LIMITS OF DISTURBANCE.

4. UPON BRINGING THE SITE TO ROUGH GRADE, STABILIZE ALL AREAS WITH TEMPORARY VEGETATION IF LEFT UNDISTURBED FOR 15 WORKING DAYS AND ALL SLOPES WITHIN 21 CALENDAR DAYS.

5. ONCE THE PARKING AREAS, SANITARY SEWERS, WATERLINES AND STORM SEWERS ARE IN PLACE, INSTALL INLET PROTECTION AS INDICATED ON THE EROSION & SEDIME