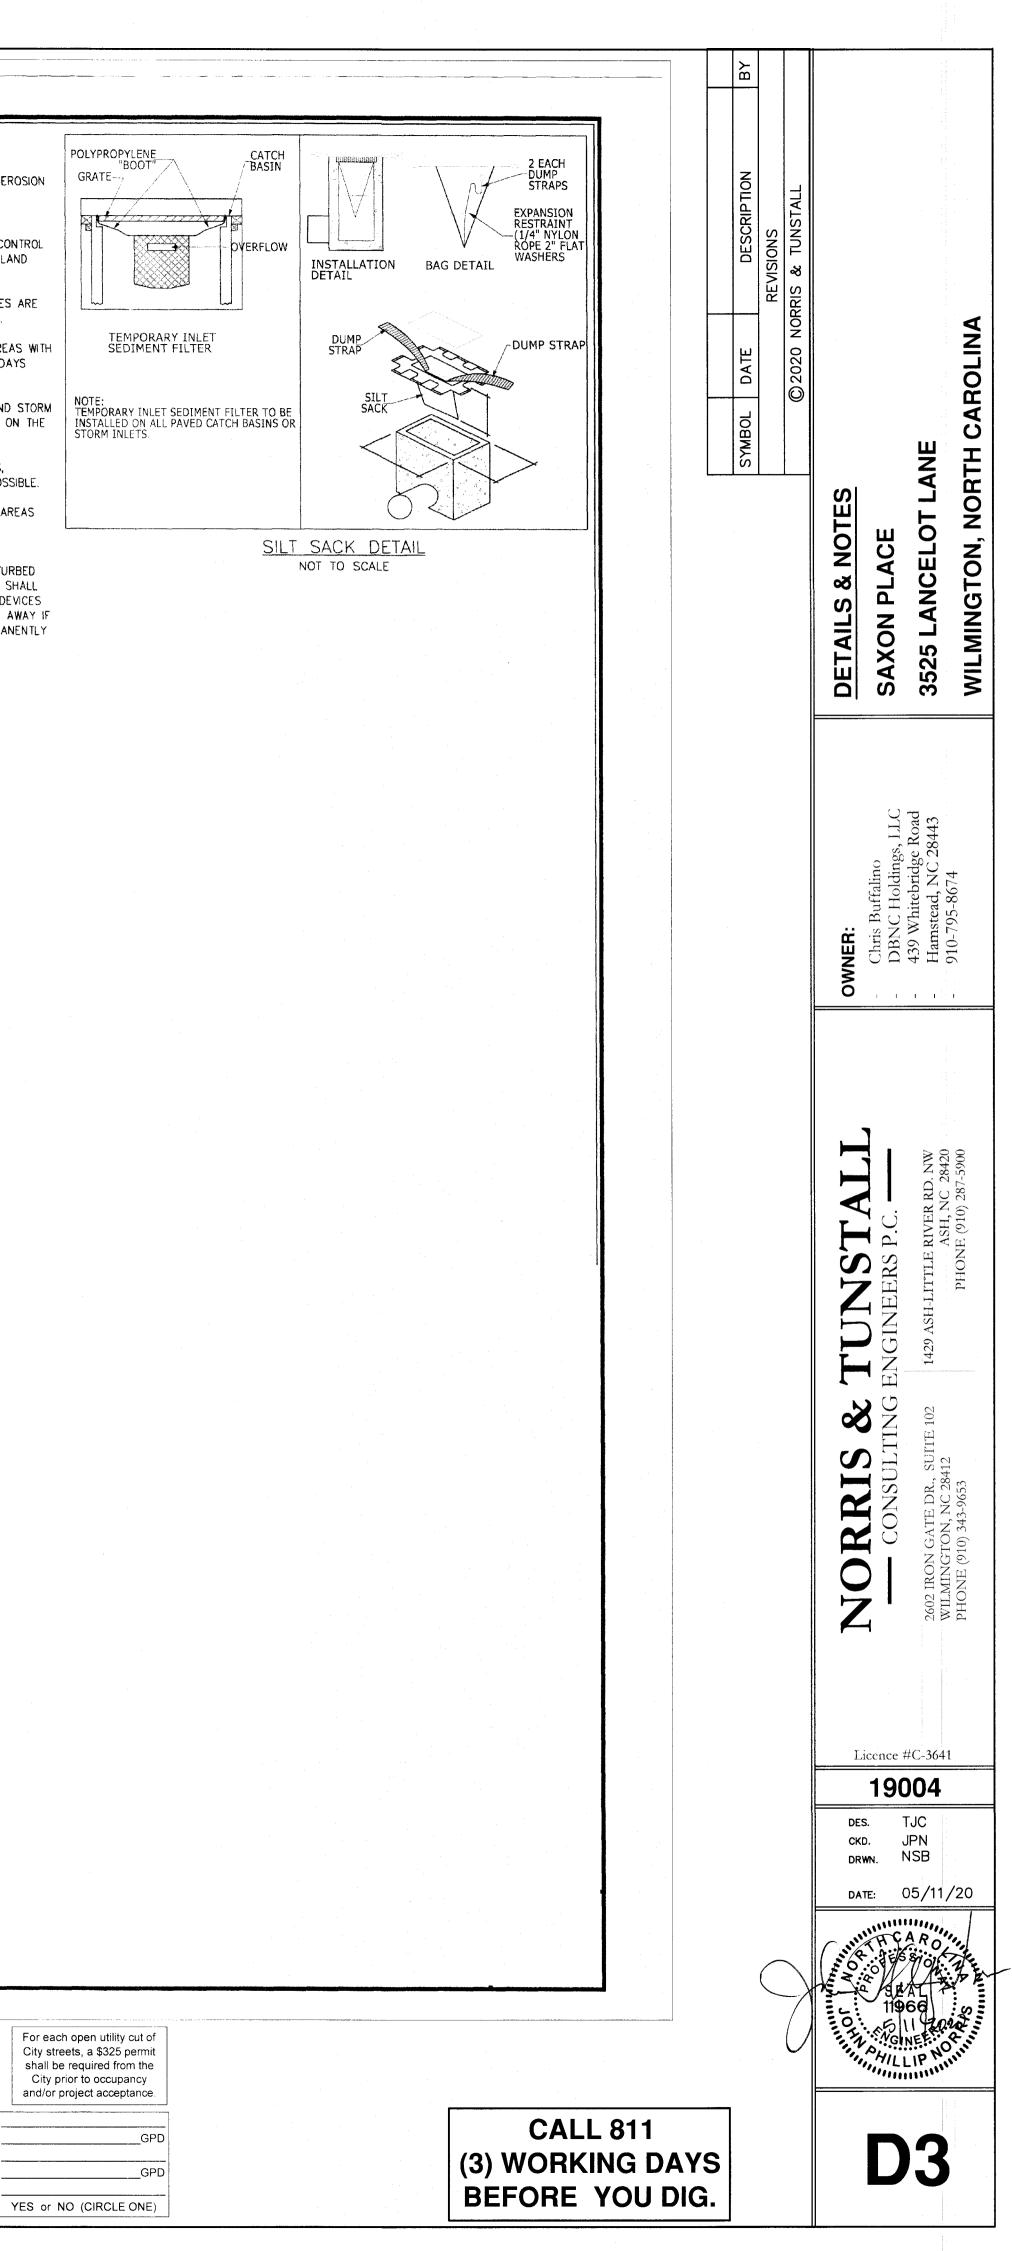

an |                                                         |
|----------------------------------------------------------------------------------------------|----------------------------|---------------------------------------------------------|
| Public Services <ul> <li>Engineering Division</li> </ul> APPROVED STORMWATER MANAGEMENT PLAN | Name <u>Date</u>           | NCDENR PWSS WATER PERMIT #:<br>WATER CAPACITY:          |
| Date: Permit #                                                                               | Traffic                    | DWQ SEWER PERMIT #:<br>SEWER CAPACITY:                  |
| Signed:                                                                                      | Fire                       | SEWER SHED # AND PLANT: _<br>SEWER TO FLOW THROUGH NEI: |













### GROUND STABILIZATION AND MATERIALS HANDLING PRACTICES FOR COMPLIANCE WITH THE NCG01 CONSTRUCTION GENERAL PERMIT Implementing the details and specifications on this plan sheet will result in the construction

activity being considered compliant with the Ground Stabilization and Materials Handling sections of the NCG01 Construction General Permit (Sections E and F, respectively). The permittee shall comply with the Erosion and Sediment Control plan approved by the delegated authority having jurisdiction. All details and specifications shown on this sheet may not apply depending on site conditions and the delegated authority having jurisdiction.

### SECTION E: GROUND STABILIZATION **Required Ground Stabilization Timeframes** Stabilize within this many calendar **Timeframe var