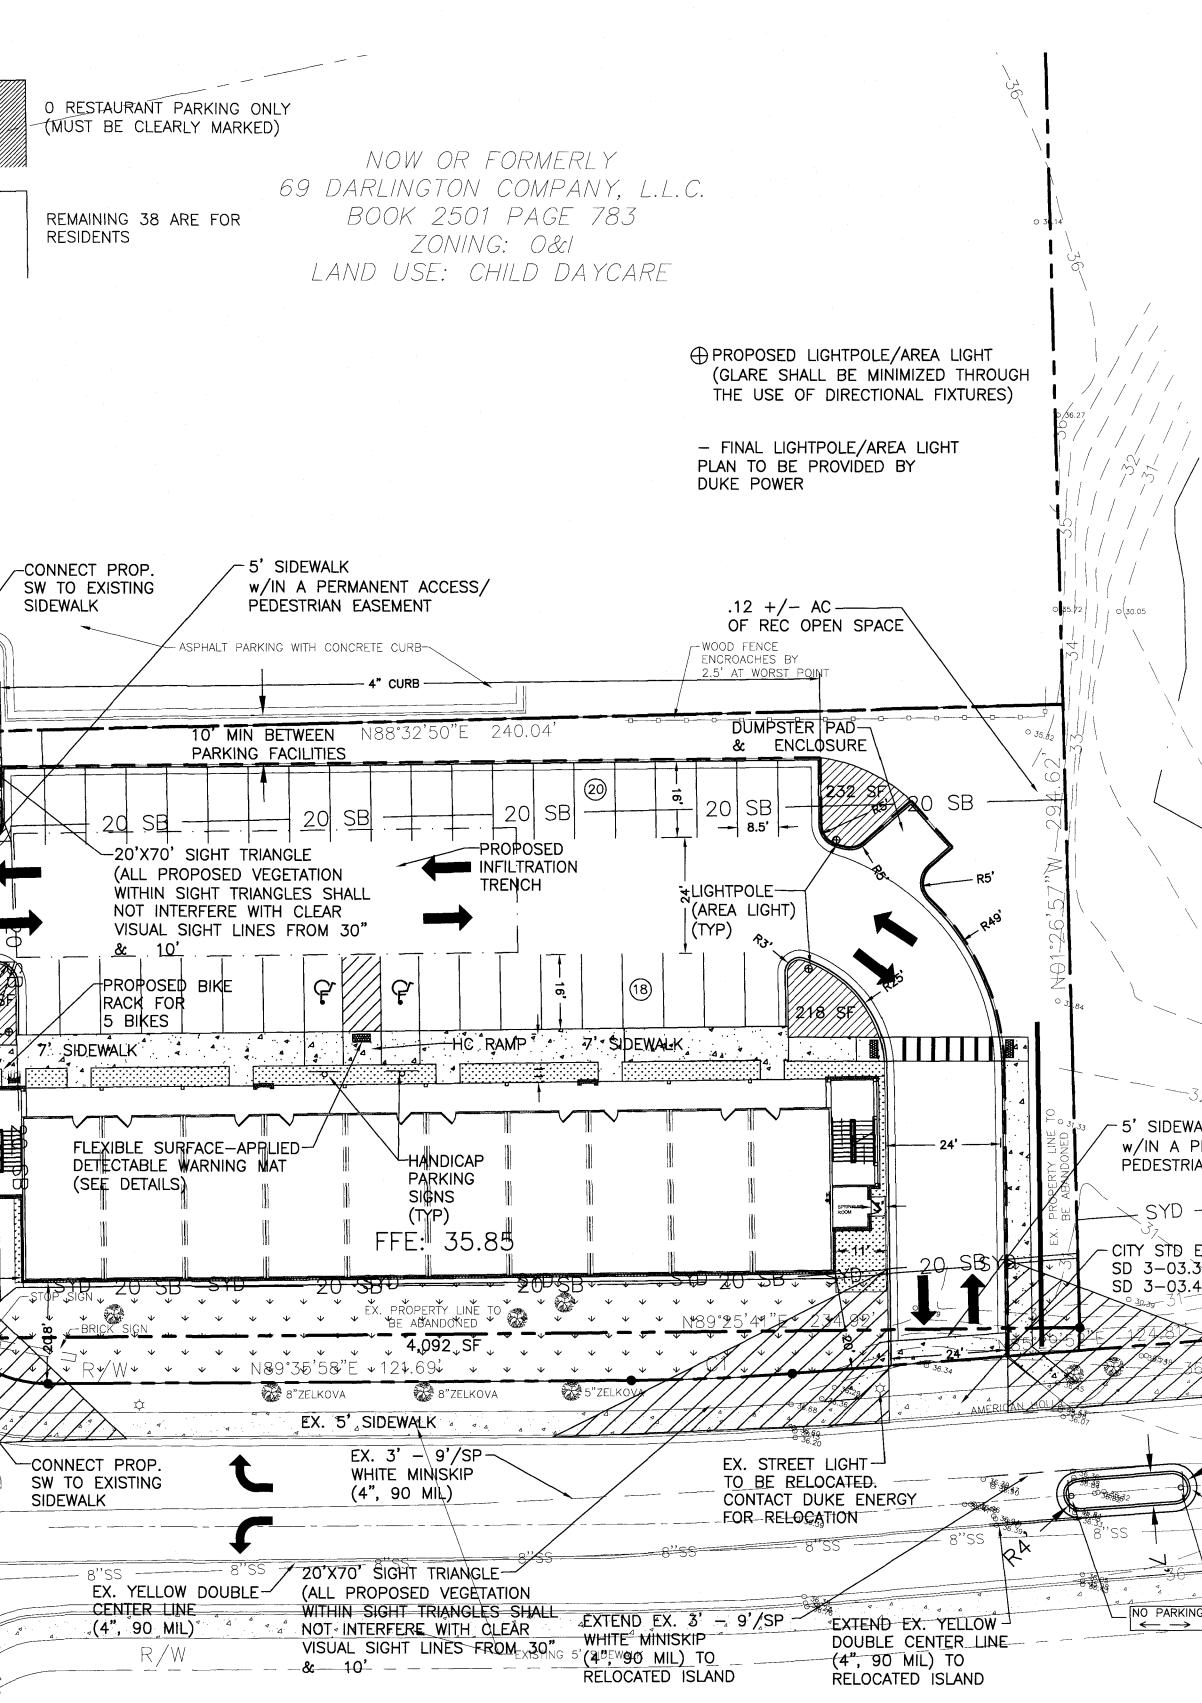

# D RESTAURANT PARKING ONLY MUST BE CLEARLY MARKED)

REMAINING 38 ARE FOR RESIDENTS

NOW OR FORMERLY 69 DARLINGTON COMPANY, L.L BOOK 2501 PAGE 783 ZONING: O&I LAND USE: CHILD DAYCARE

-WOOD FENCE ENCROACHES BY 2.5' AT WORST POINT - ASPHALT PARKING WITH CONCRETE CURB <sub>I</sub> ∦36.61 X36.90 N88°32'50"E 240.04 x35.56 X36.650-\_\_\_\_\_%35.97 0 35 kg X34.43 4 😥 X34,50 X34.39 X34.14 X34.47  $\geq$ X34.47 GRAVEL DRIVE X34.48 X34.35 / 🔪 14"GUI D -1 <sup>/8</sup>⁴X32.84 34 X33.76 X34.41 X34.39 -18'ОАК 🐯 X34.48 EX. TREE TO BE REMOVED (TYP) X33.68 X32.90 🎍 13"0AK 2413"OAK 8"OAK 🔆 SIGN EX. PROPERTY LI BE ABANDONED NIGOOD 33.77 5'58"F 8"ZELKOVA 8"ZELKOVA ХЗЗ.62 🔪 🔅 . . . --- 8"SS ----- 8°SS . 1 NO PARKING  $\leftarrow \rightarrow$ -EXISTING SIGN -EXISTING 5' SIDEWALK