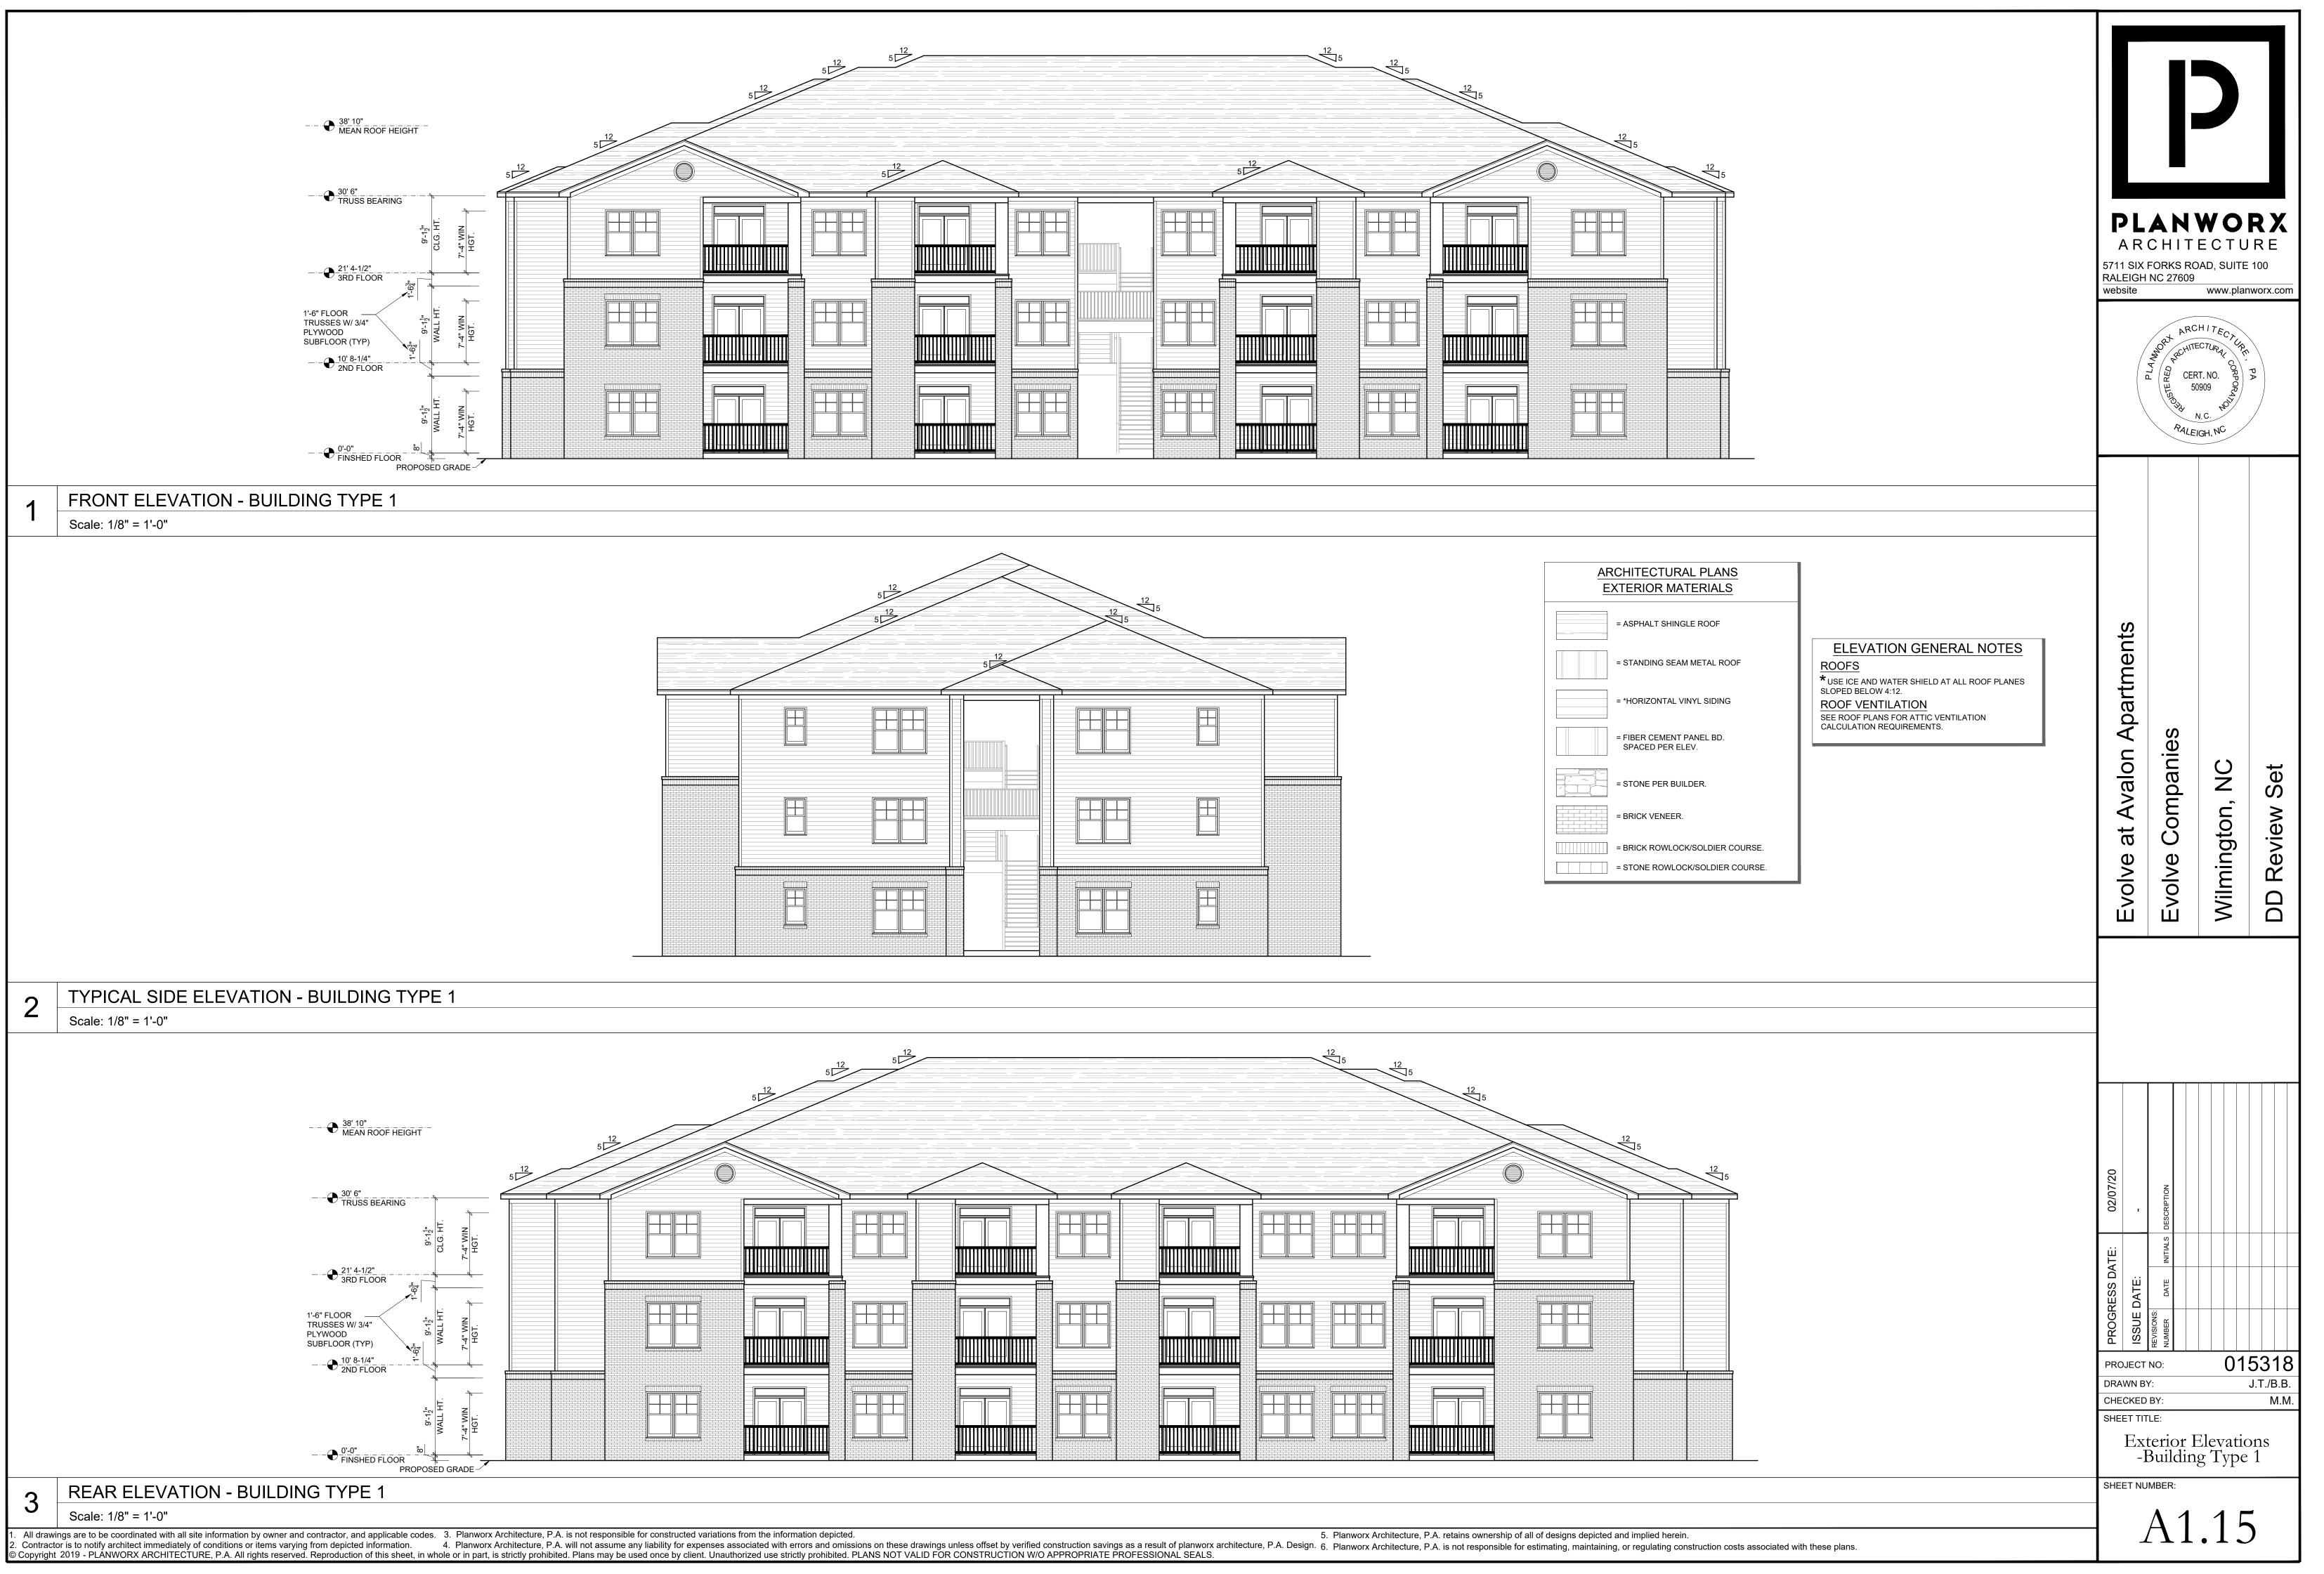

|
| L                                           | SEI OIL IOO DIG. SEW                                                                                                                                                                                                                                                                                     | VER TO FLOW THROUGH NEI: YES or                                                                                                                                     |                                                                                                     |                                                                                                                    |











# ELEVATION GENERAL NOTES

\* USE ICE AND WATER SHIELD AT ALL ROOF PLANES SLOPED BELOW 4:12. ROOF VENTILATION SEE ROOF PLANS FOR ATTIC VENTILATION CALCULATION REQUIREMENTS.



2. Contractor is to notify architect immediately of conditions or items varying from depicted information. 4. Planworx Architecture, P.A. will not assume any liability for expenses associated with errors and omissions on these drawings unless offset by verified construction costs associated with these plans. Copyright 2019 - PLANWORX ARCHITECTURE, P.A. All rights reserved. Reproduction of this sheet, in whole or in part, is strictly prohibited. PLANS NOT VALID FOR CONSTRUCTION W/O APPROPRIATE PROFESSIONAL SEALS.