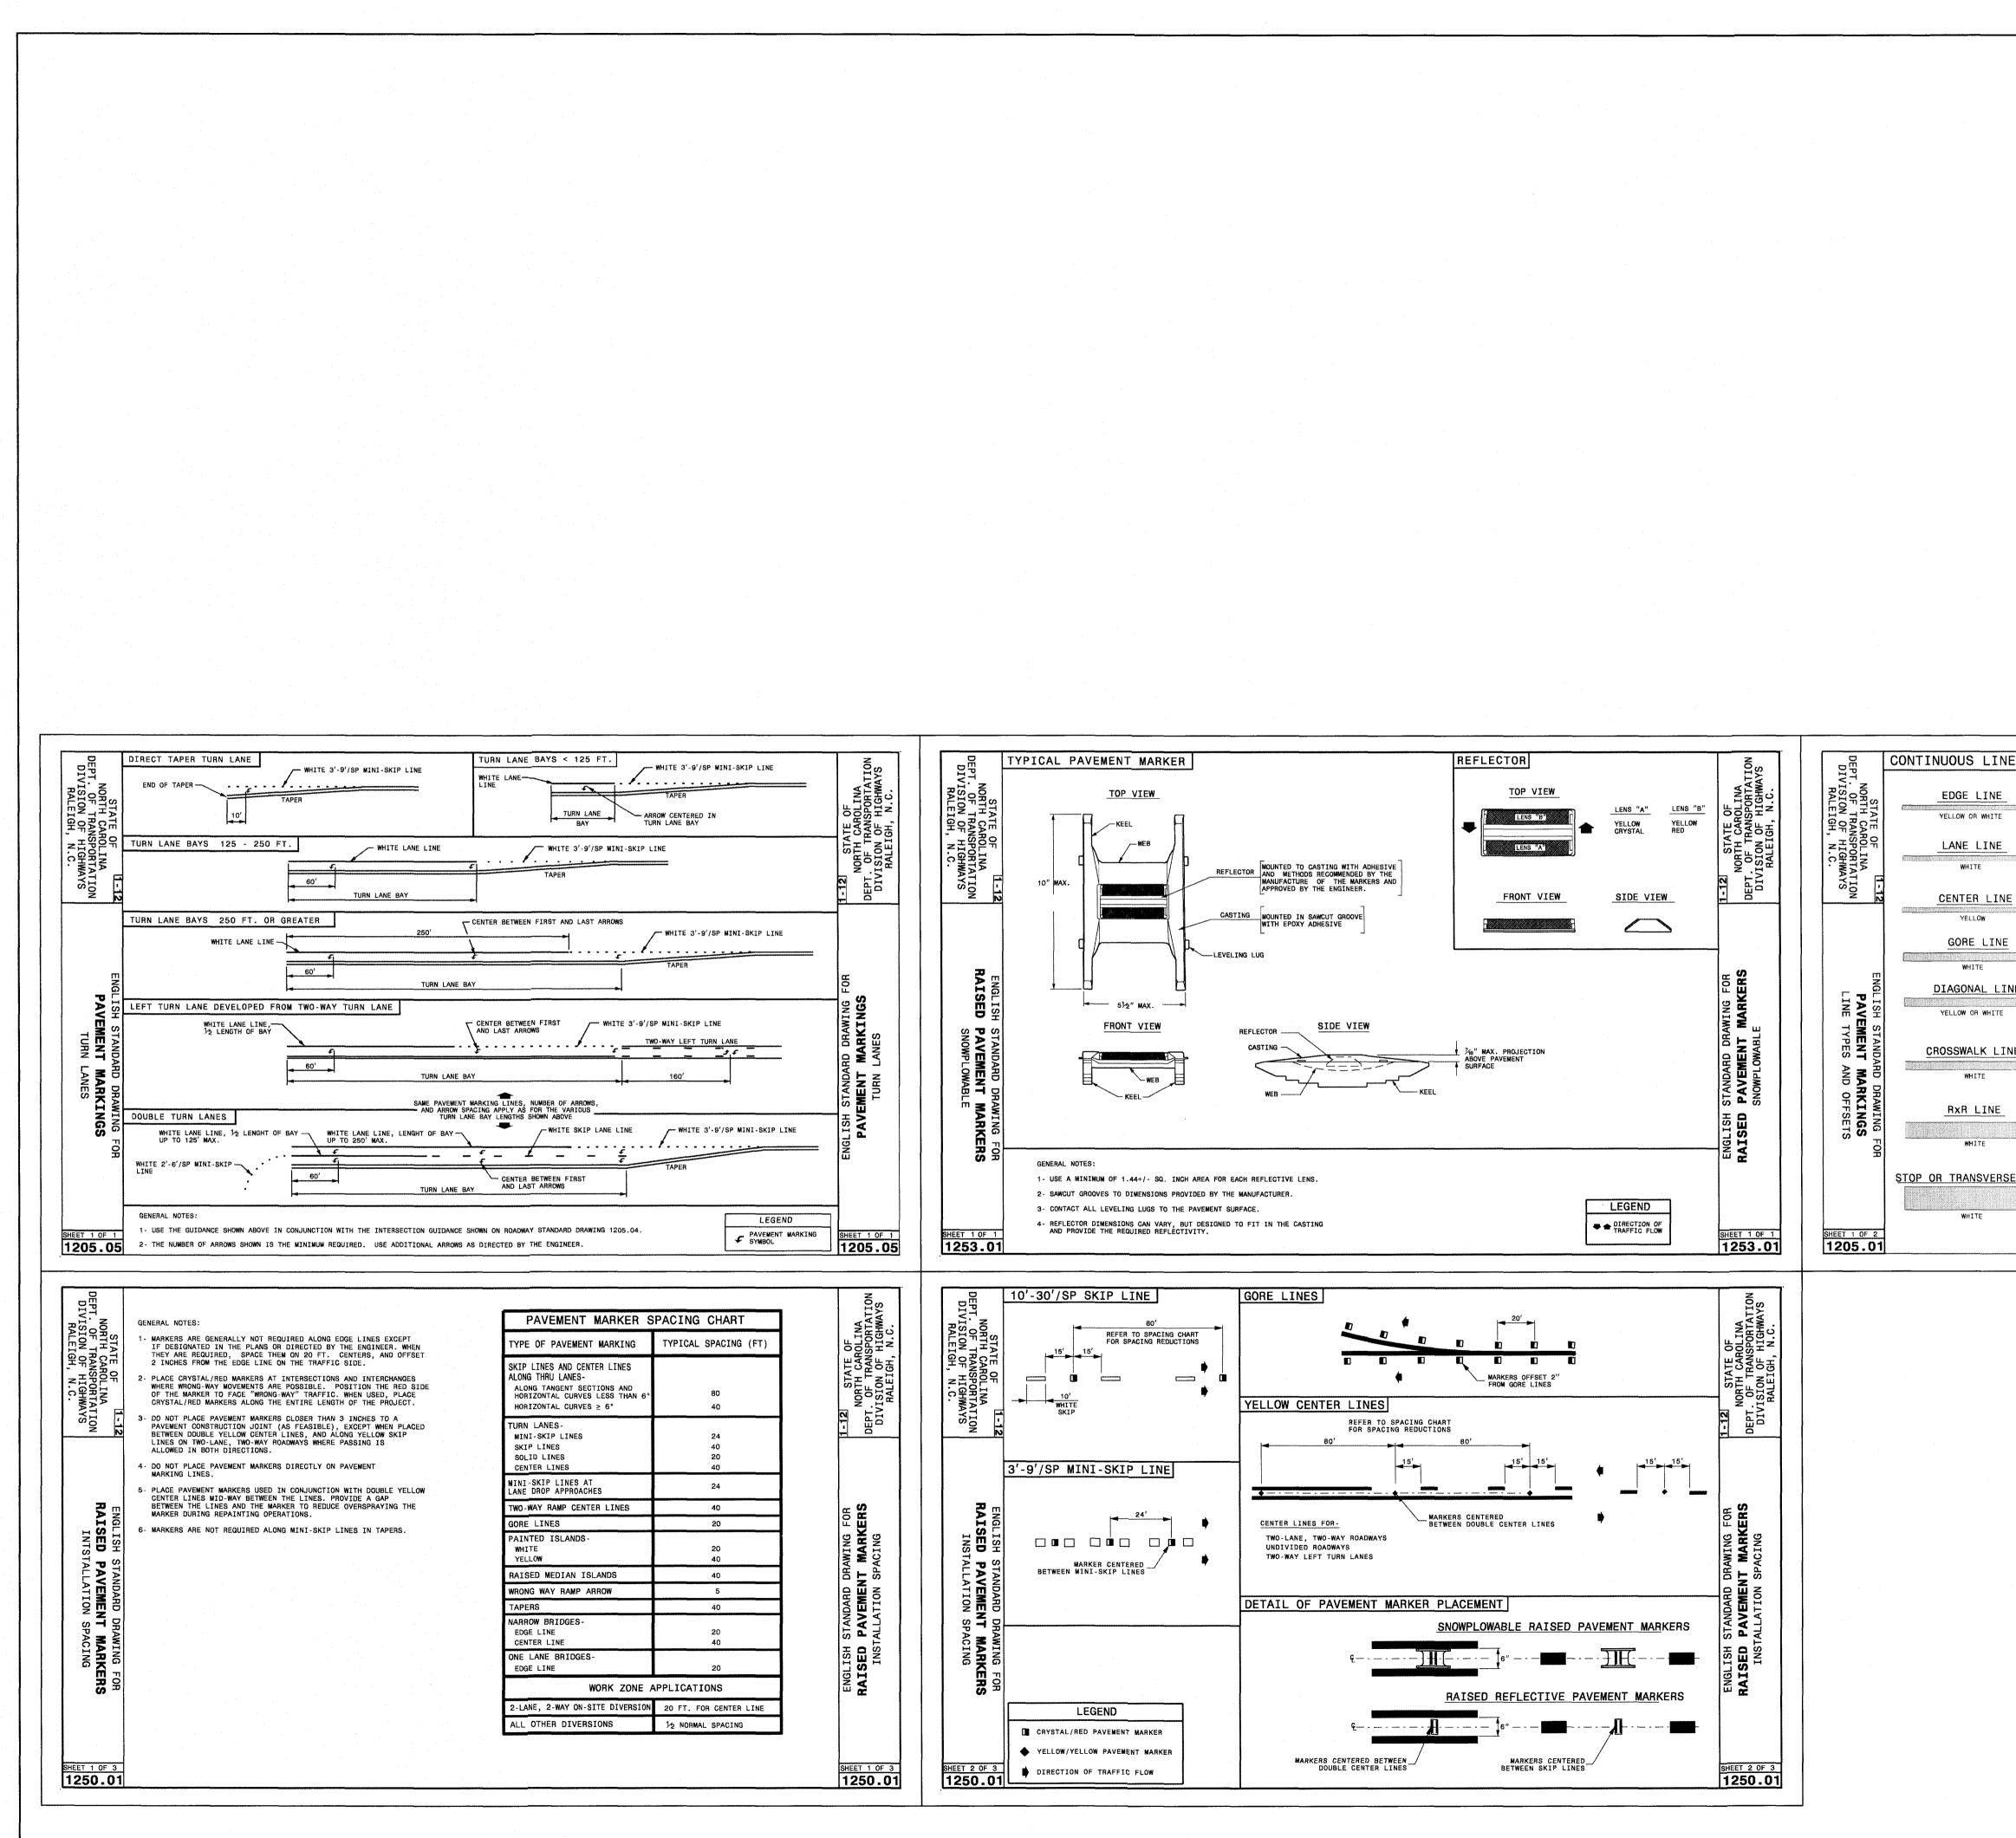

| DVVQ SEVVER PERMIT #:      |     |    |    |       |   |
|----------------------------|-----|----|----|-------|---|
| SEWER CAPACITY:            |     |    |    |       |   |
| SEWER SHED # AND PLANT:    |     |    |    |       |   |
| SEWER TO FLOW THROUGH NEI: | YES | or | NO | (CIRC | 1 |
|                            |     |    |    |       |   |

|                   | NCDENR PWSS WATER PERMIT #: |
|-------------------|-----------------------------|
| GF                | WATER CAPACITY:             |
|                   | DWQ SEWER PERMIT #:         |
| GF                | SEWER CAPACITY:             |
|                   | SEWER SHED # AND PLANT:     |
| or NO (CIRCLE ONE | SEWER TO FLOW THROUGH NEI:  |