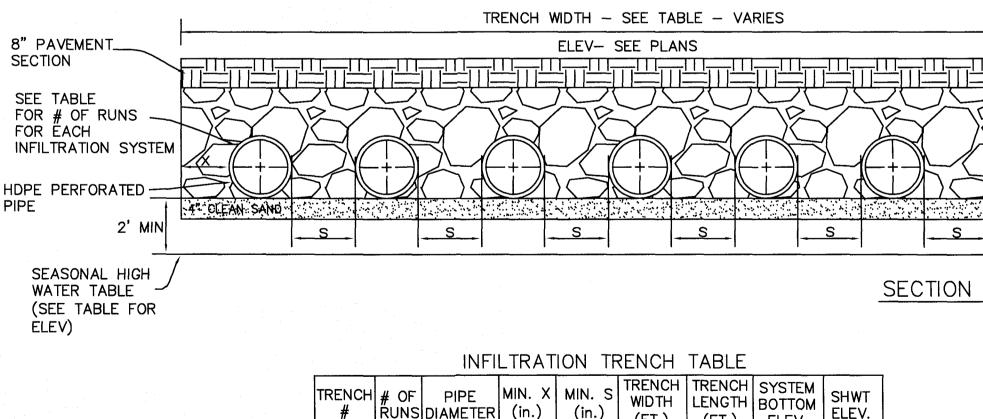

|
|----------------------------------------------------------------------------------------------|----------------------------|---------------------------------------------------------|
| Public Services <ul> <li>Engineering Division</li> </ul> APPROVED STORMWATER MANAGEMENT PLAN | Name <u>Date</u>           | NCDENR PWSS WATER PERMIT #:<br>WATER CAPACITY:          |
| Date: Permit #                                                                               | Traffic                    | DWQ SEWER PERMIT #:<br>SEWER CAPACITY:                  |
| Signed:                                                                                      | Fire                       | SEWER SHED # AND PLANT: _<br>SEWER TO FLOW THROUGH NEI: |













### GROUND STABILIZATION AND MATERIALS HANDLING PRACTICES FOR COMPLIANCE WITH THE NCG01 CONSTRUCTION GENERAL PERMIT Implementing the details and specifications on this plan sheet will result in the construction

activity being considered compliant with the Ground Stabilization and Materials Handling sections of the NCG01 Construction General Permit (Sections E and F, respectively). The permittee shall comply with the Erosion and Sediment Control plan approved by the delegated authority having jurisdiction. All details and specifications shown on this sheet may not apply depending on site conditions and the delegated authority having jurisdiction.

### SECTION E: GROUND STABILIZATION **Required Ground Stabilization Timeframes** Stabilize within this many calendar **Timeframe variations*