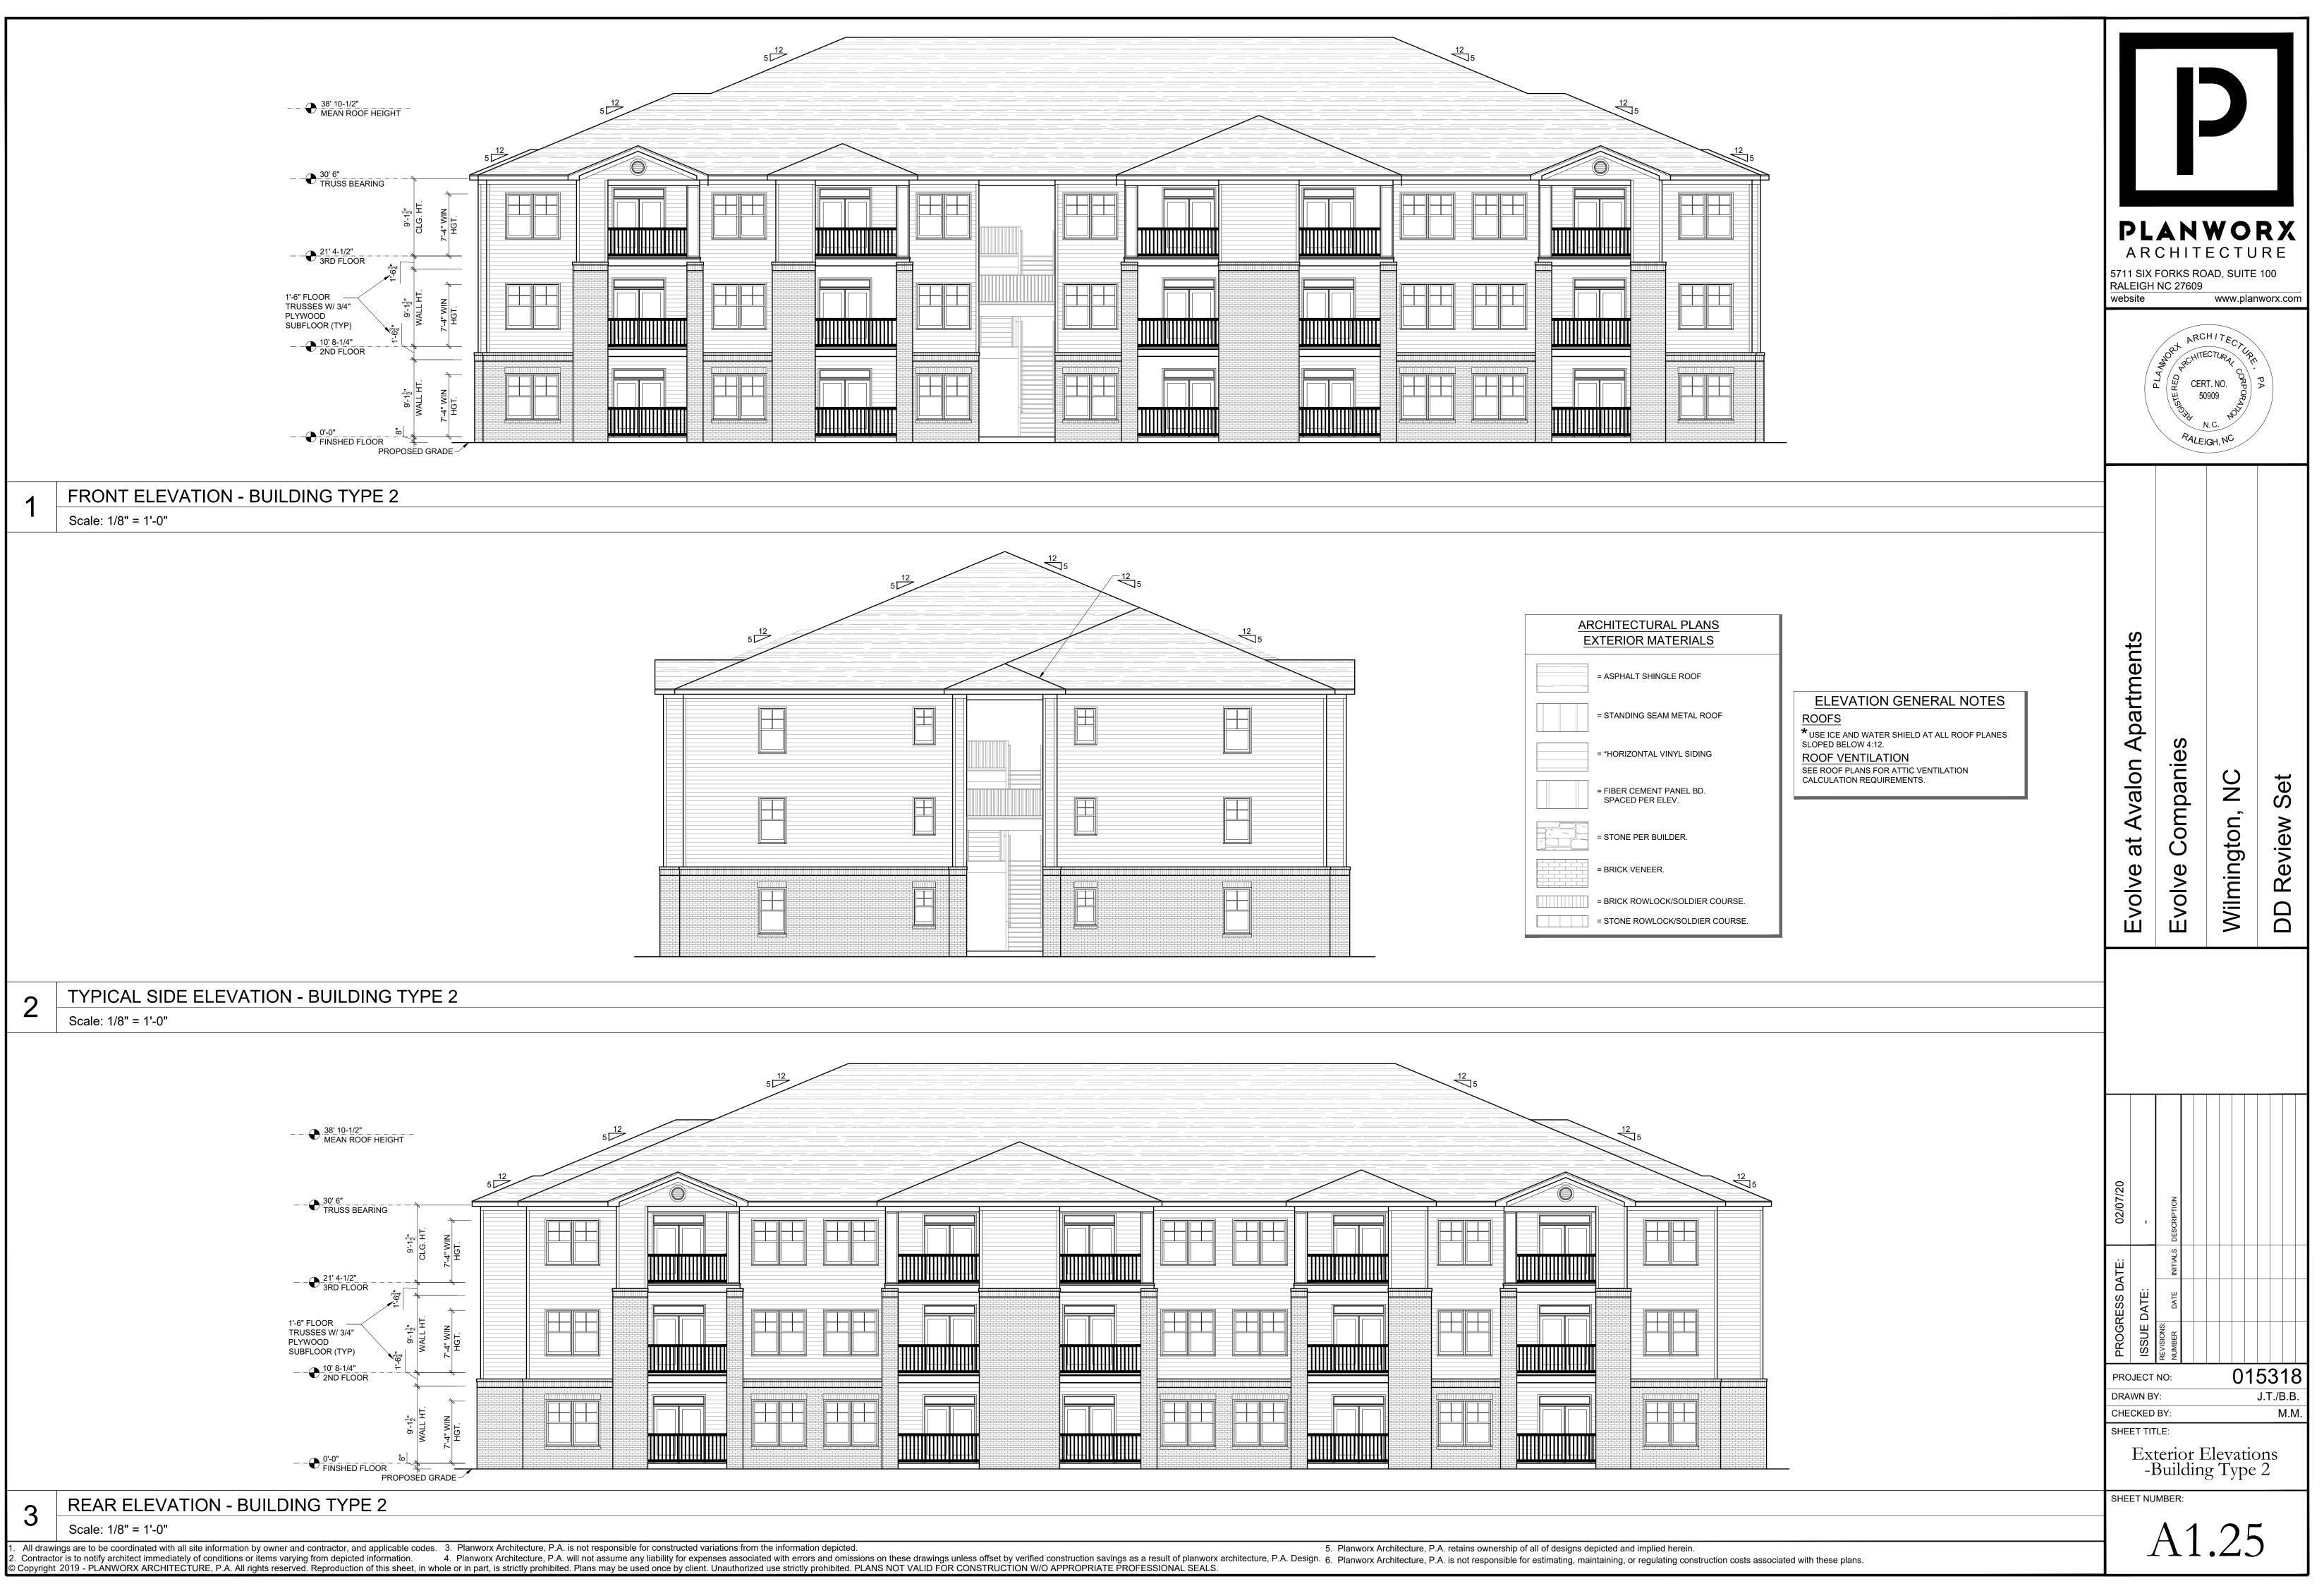

|                           |                               |                             | THETFORD                                     | NOW OR FORMERLY<br>PROPERTIES IV, LTD. PARTNERSHIP<br>BOOK 1314 PAGE 498 | ,                   |
|---------------------------|-------------------------------|-----------------------------|----------------------------------------------|--------------------------------------------------------------------------|---------------------|
| DINGS 1 & 2               |                               |                             |                                              | ZONING: MF-M                                                             |                     |
| MPERVIOUS SURFACES        |                               |                             | LAND                                         | ISE: MULTI-FAMILY RESIDENTIAL                                            |                     |
| UILDINGS:                 | 5,712 SF                      |                             |                                              |                                                                          |                     |
| SPHALT:                   | 22,139 SF                     |                             |                                              |                                                                          |                     |
| ONCRETE:                  | 5,327 SF                      |                             |                                              |                                                                          |                     |
| AVERS:                    | 2,789 SF                      |                             |                                              |                                                                          |                     |
| EX. TOTAL:                | 35,967 SF                     |                             |                                              |                                                                          |                     |
| MP. TO BE REMOVED:        | 8,649 SF                      |                             |                                              |                                                                          |                     |
| MP. TO BE REMAIN:         | 27,318 SF                     |                             | SITE DATA TA                                 | BLE BUILDING 3                                                           |                     |
| IMPERVIOUS SURFACES       |                               |                             |                                              |                                                                          |                     |
| DING:                     | 22,516 SF                     | PARCEL NUMBER:              | R04917-004-017-000                           | TOTAL AMOUNT OF WETLANDS:                                                | 0 AC                |
| ALT PAVEMENT:             | 7,231 SF                      | PARCEL AREA:                | 32,735 SF = .751 AC                          | NEW IMPERVIOUS SURFACES                                                  |                     |
| RETE WALK:                | 4,769 SF                      | PROPOSED DENSITY            | 40 UNITS/AC                                  | BUILDING:                                                                | 7,377 SF            |
| RE:                       | 1,000 SF                      | ZONING DISTRICT:            | O&I (CDMU)                                   | ASPHALT PAVEMENT:                                                        | 12,914 SF           |
| NEW TOTAL:                | 35,516 SF (NEW)               | CAMA LAND CLASSIFICATION:   | URBAN                                        | CONCRETE WALK:                                                           | 1,912 SF - PR       |
| L IMPERMOUS:              | 62,834 SF (NEW & EXIST)       | REQ'D SETBACKS:             | 20' FRONT                                    | FUTURE:                                                                  | 1,000 SF            |
|                           | 38.8%                         |                             | 20' CORNER                                   | NEW TOTAL:                                                               | 23,203 SF           |
| ET YARD:                  |                               |                             | 20' REAR                                     |                                                                          | 70.9%               |
| PRIMARY (LANCELOT LN.)    |                               |                             | 10' INTERIOR SIDE                            | OPEN SPACE PROVIDED:                                                     | .12 AC+/-           |
| (628-55) 18 = 10,314 SF   | F REQUIRED 10,450 SF PROVIDED | TOTAL UNITS:                | 30                                           | PROPOSED SEWER CAPACITY:                                                 |                     |
| DATION PLANTINGS:         |                               |                             | 30 x 1 BR                                    | 30 – 1 BR 👁 240 GPD/BR:                                                  | 7,200 GPD (NE       |
| BUILDING 1:               |                               | BUILDING HEIGHT: BUILDING 3 | - 30 UNIT = 40'-0.25" - 3 STORY (7,377 SF/FL | DOR) TOTAL:                                                              | 7,200 GPD TO        |
| REQUIRED (FRONT): (131'x  | 30.5').12 = 480 SF            | BUILDING TYPE (BUILDING 3): | 5B                                           | FOUNDATION DI ANTINOS                                                    |                     |
| PROVIDED = 895 SF         |                               | BIKE PARKING:               |                                              | FOUNDATION PLANTINGS:                                                    |                     |
| REQUIRED (SIDE): (81'x30. | 5') 12 = 297 SF               | REQUIRED: 5 MI              | N / 100 SPACES                               | $REQUIRED = 203' \times 30.5' (FA)$                                      | (CADE) X $0.12 = 7$ |
| PROVIDED = 309 SF         |                               | PROVIDED: 5 SP              | ACES                                         | PROVIDED = 833 SF                                                        |                     |
| 1000DED - 503 51          |                               |                             |                                              | STREET YARD:                                                             |                     |
| BUILDING 2:               |                               |                             |                                              | PRIMARY (LANCELOT LN.)<br>(243-25) 18 = $3,924$ SF REG                   | QUIRED 3,955        |
| REQUIRED (FRONT): (131'x  | 30.5').12 = 480 SF            |                             |                                              |                                                                          |                     |
| PROVIDED = 998 SF         | -<br>-                        |                             |                                              | SECONDARY (DARLINGTON AVE<br>(126-25) 9 = 909 SF REQUI                   |                     |
| REQUIRED (SIDE): (81'x30. | .5').12 = 297 SF              |                             |                                              |                                                                          | .25 303             |
| PROVIDED = 410  SF        |                               |                             |                                              |                                                                          |                     |