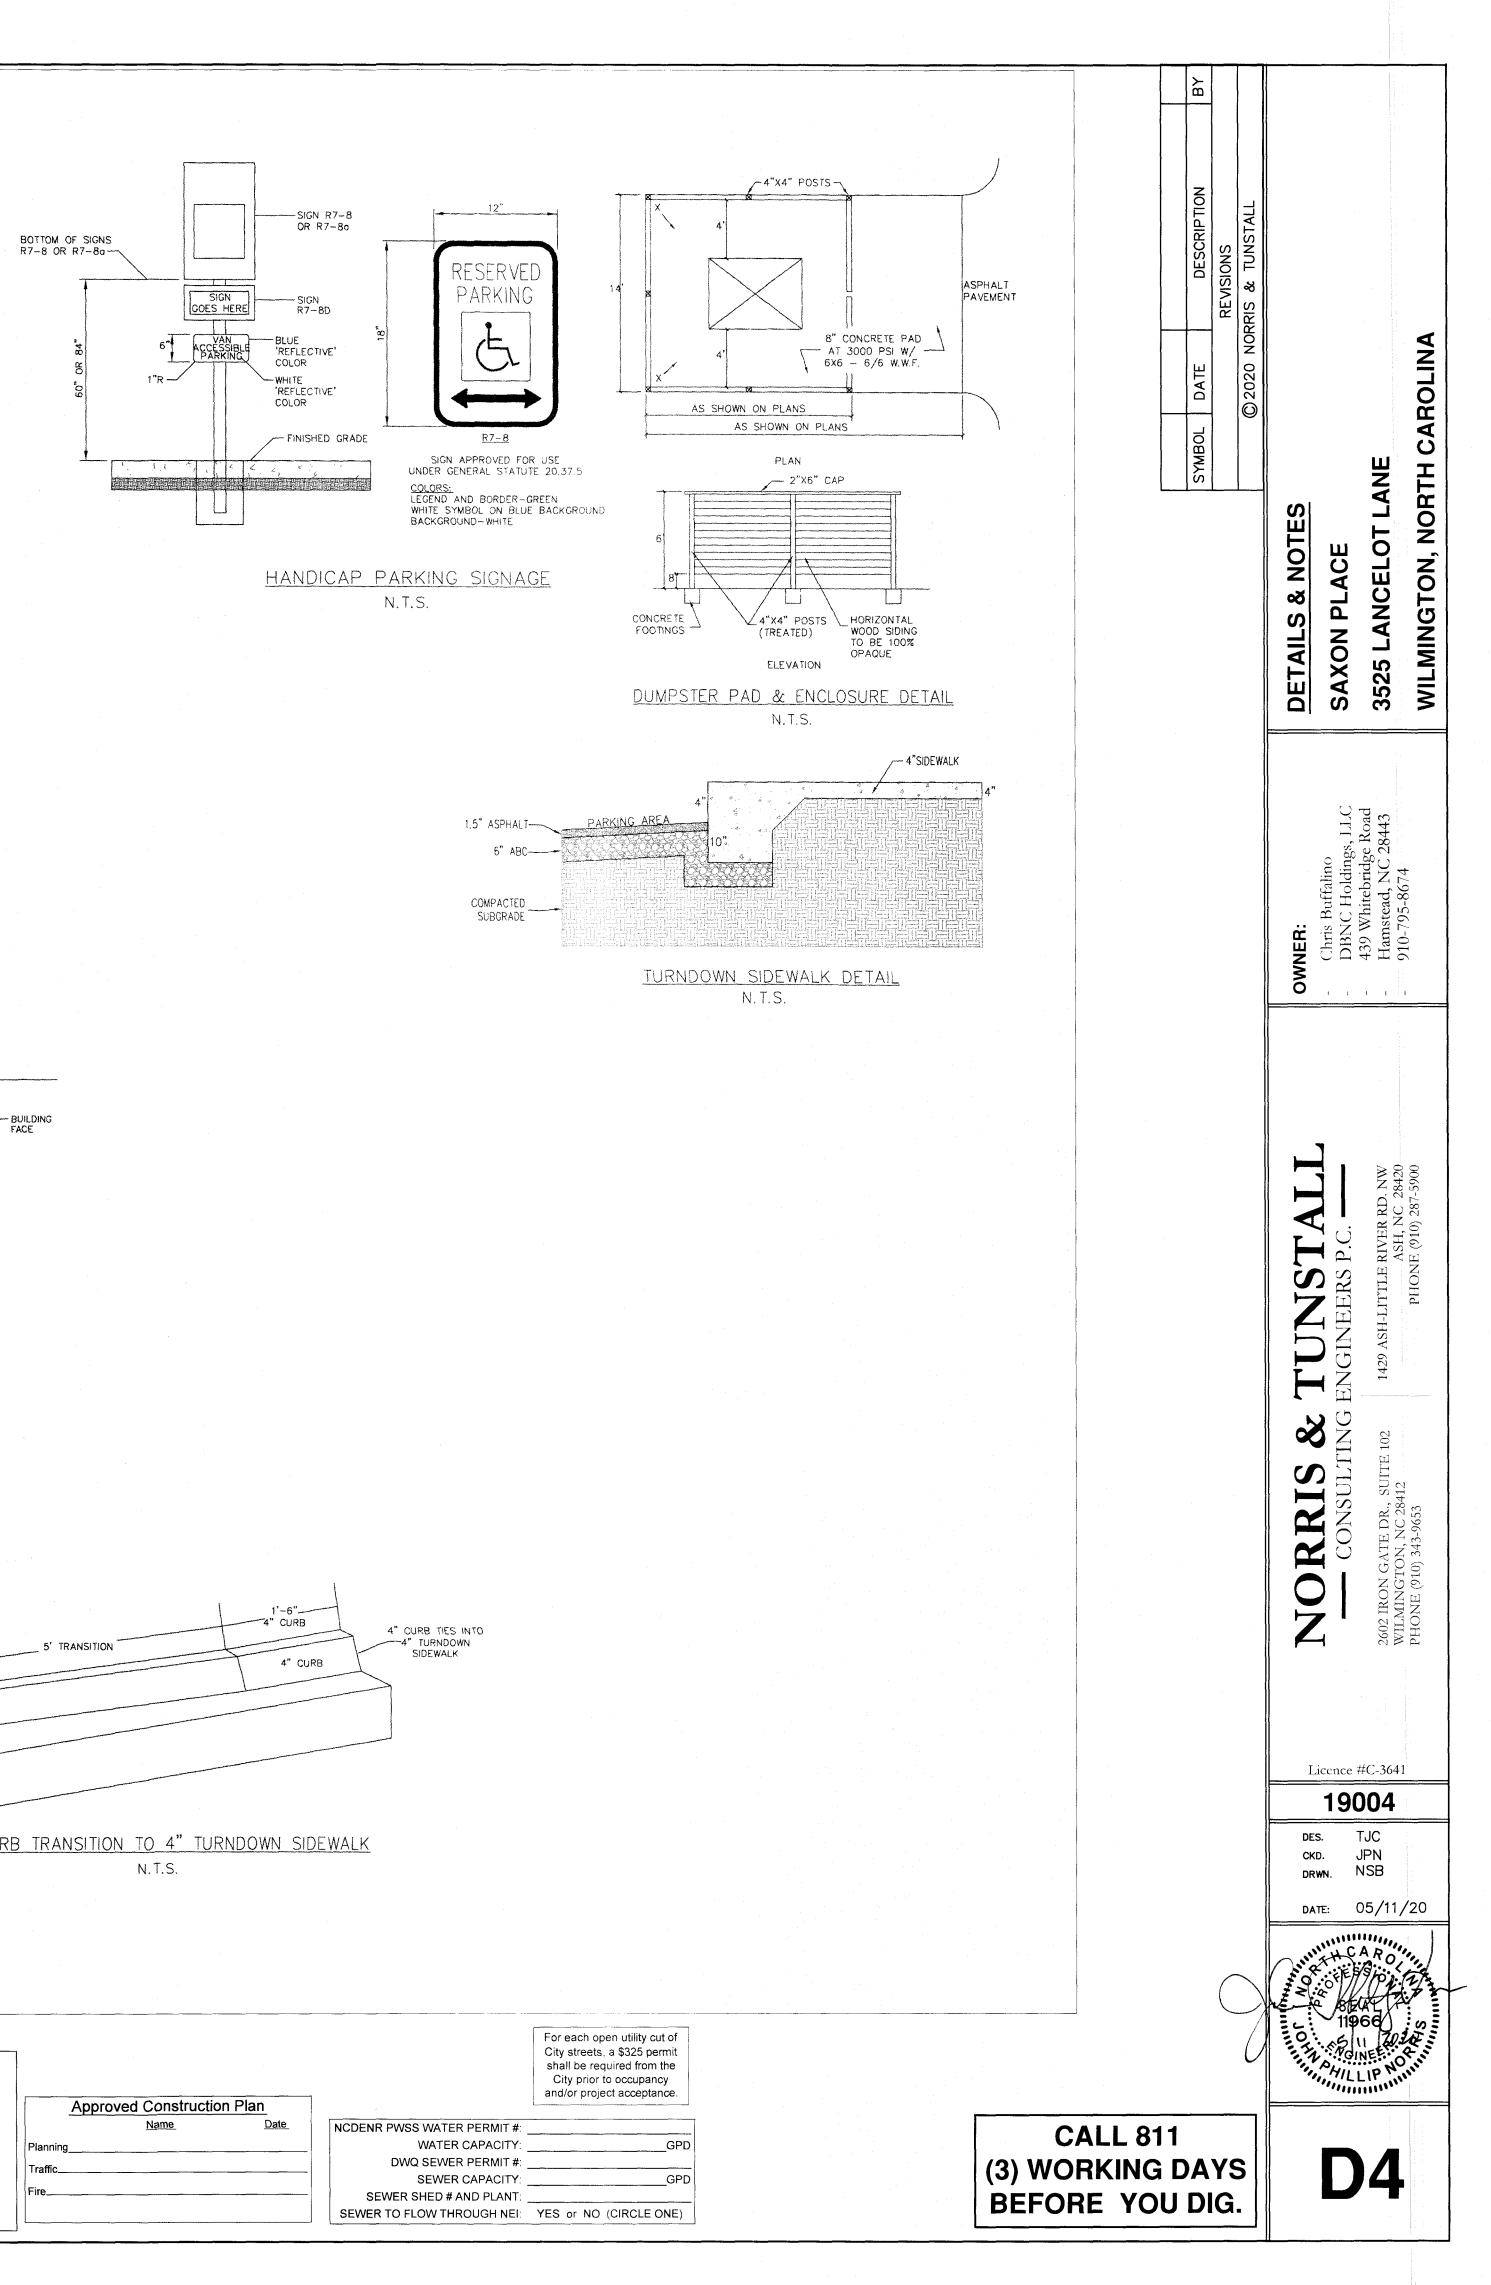

|
|----------------------------------------------------------------------------------------------|----------------------------|---------------------------------------------------------|
| Public Services <ul> <li>Engineering Division</li> </ul> APPROVED STORMWATER MANAGEMENT PLAN | Name <u>Date</u>           | NCDENR PWSS WATER PERMIT #:<br>WATER CAPACITY:          |
| Date: Permit #                                                                               | Traffic                    | DWQ SEWER PERMIT #:<br>SEWER CAPACITY:                  |
| Signed:                                                                                      | Fire                       | SEWER SHED # AND PLANT: _<br>SEWER TO FLOW THROUGH NEI: |













### GROUND STABILIZATION AND MATERIALS HANDLING PRACTICES FOR COMPLIANCE WITH THE NCG01 CONSTRUCTION GENERAL PERMIT Implementing the details and specifications on this plan sheet will result in the construction

activity being considered compliant with the Ground Stabilization and Materials Handling sections of the NCG01 Construction General Permit (Sections E and F, respectively). The permittee shall comply with the Erosion and Sediment Control plan approved by the delegated authority having jurisdiction. All details and specifications shown on this sheet may not apply depending on site conditions and the delegated authority having jurisdiction.

### SECTION E: GROUND STABILIZATION **Required Ground Stabilization Timeframes** Stabilize within this many calendar **Timeframe variati